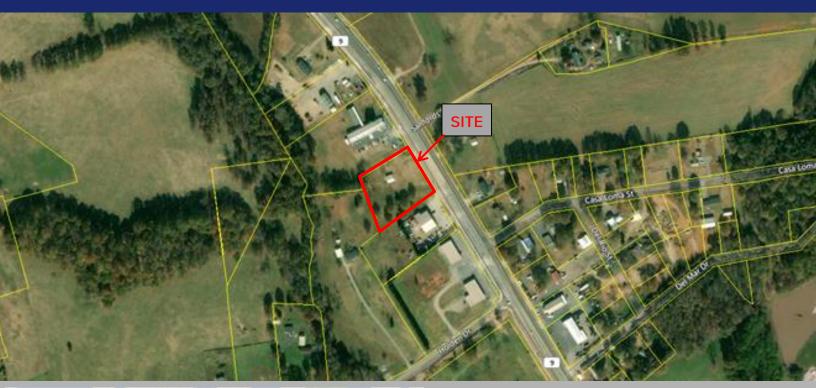

## Boiling Springs Area Highway 9, Inman, SC

## **PROPERTY FEATURES**

- 1.53 Acres
- Great Location in the Boiling Springs Area
- Public Water Available
- Sewer Available but not on Site
- Located near I-26, Boiling Springs & Lake Bowen
- Demographics Available Upon Request
- Spartanburg County TMS #
  2-29-00-028.08