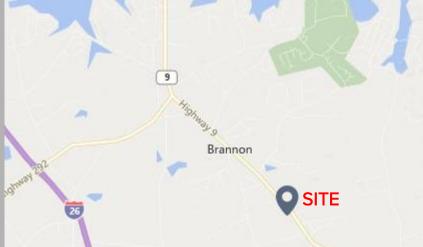

## Boiling Springs Area Highway 9, Inman, SC

## **PROPERTY FEATURES**

- 1.53 Acres
- Great Location in the Boiling Springs Area
- Public Water Available
- Sewer Available but not on Site
- Located near I-26, Boiling Springs & Lake Bowen
- Demographics Available Upon Request
- Spartanburg County TMS #
  2-29-00-028.08