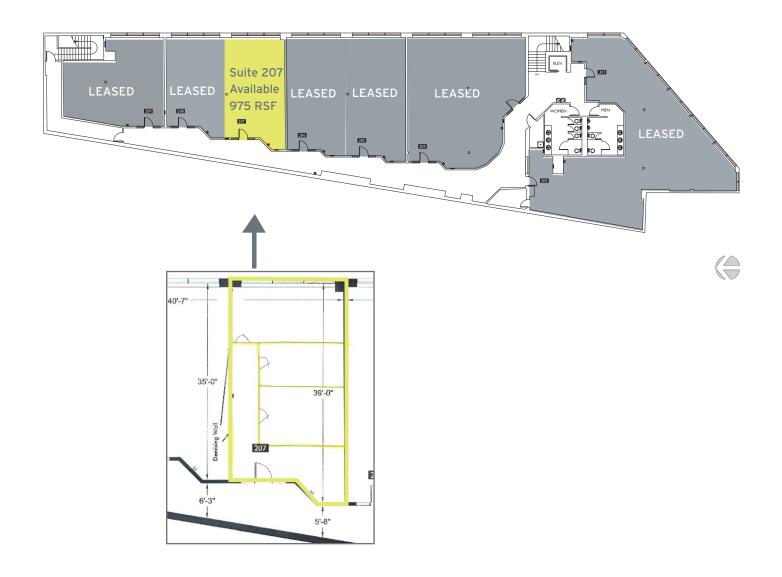

## Factoria Office Space For Lease

Factoria North Plaza | 12402 SE 38th Street | Bellevue, WA

Floor Plan | Suite 207: 975 RSF