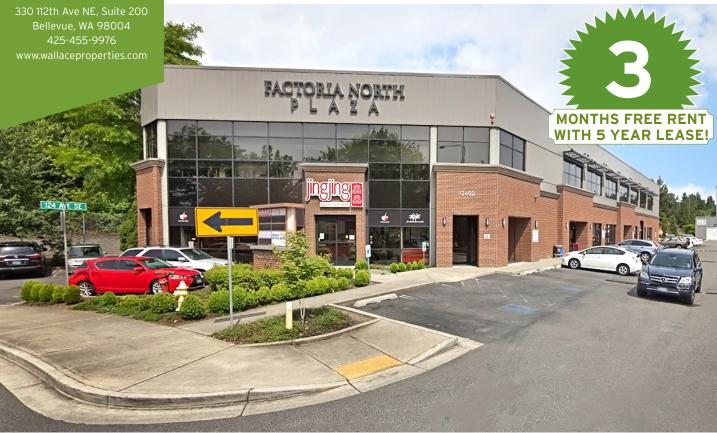

## Factoria Office Space For Lease

Factoria North Plaza | 12402 SE 38th Street | Bellevue, WA

## Suite 207: 975 SF | \$24/SF, NNN

- Estimated NNN's: \$8.50/SF
- 3 months free rent with 5 year lease
- Prominent and highly visible building
- Excellent location across from Marketplace at Factoria which includes Nordstrom Rack, Target, DSW, TJ Maxx, Old Navy, Ulta, Red Robin and more
- Easy access to I-90 and I-405
- 10 minutes from Downtown Bellevue and 15 minutes from Downtown Seattle