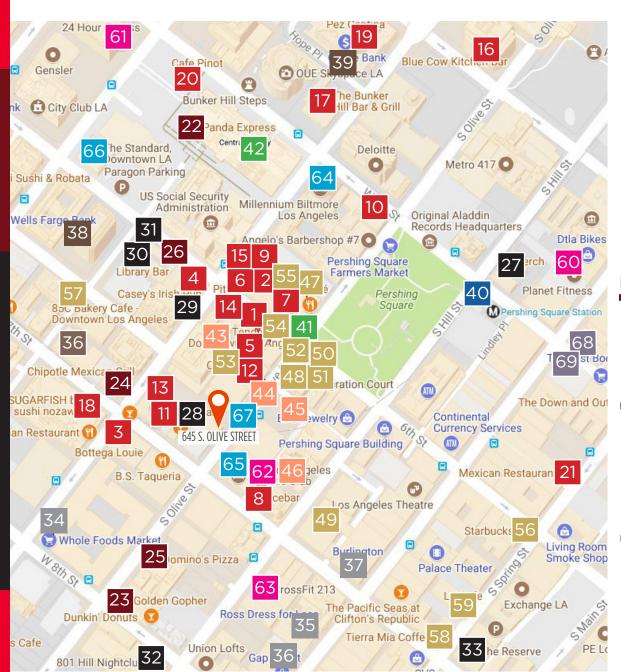

### NEARBY AMENITIES

#### **RESTAURANTS**

- 1. Astro Doughnuts & Fried Chicken
- 2. Le Pain Quotidien
- 3. Bottega Louie
- 4. Industrial Urban Farm Cuisine
- 5. Cicada Restaurant & Lounge
- Sandwich Shop
- 7. Tender Greens
- Rice Bar
- ). Water Grill
- O. Bugis Street Brasserie
- 11. Q Sushi
- 2. Olive Bistro & Catering
- 13 Little Sister
- 4. Cabbage Patch
- 15. Crepe X-press
- 6. Blue Cow Café
- 7. Bunker Hill Bar & Grill
- 8. Sugar Fish
- 9. Pez Cantina
- 20. Café Pino
- 21. Guisados

#### **FAST FOOD**

- 22. Panda Express
- 23. Dunkin Donuts
- 24. Chipotle Mexican Grill
- 25. Domino's Pizza
- 26. Subway

#### BAR

- 27. Perch
- 28. Seven Grand
- 29. Casey's
- 30. Library Bar
- 1. 6th Street Tavern
- 32 801 Hill Nightclub
- 3. The Reserve

#### SHOPPING & GROCERY

- 34. Whole Foods
- 35. Ross Dress for Less
- 6. Gap Outlet
- 37. Burlington

#### **BANK**

- 38. Wells Fargo Bank
- 39. Chase Bank

#### **TRANSPORTATION**

40. Pershing Square Metro Station

#### **PARK & LIBRARY**

- 11. Pershing Square Park
- 2. DTLA Central Library

#### PARKING GARAGE

- One Wilshire Parking
- Crowne Plaza Parking
- 15. Joe's Auto Parks Parking
- 46. LA Athletic Club

#### CAFÉ

- 47. Pitchoun Bakery & Café
- 8. Kelly's Café
- 9. Amandine Patisserie Café
- 0. Café 606 Deli
- 1. Arda's Café
- 52. Ugo Café
- Mocha Java Express
- 1. Madame Monsieur
- . Starbucks
- 56. Starbucks
- 7. 85°C Bakery Café
- 3. Tierra Mia Coffee
- 9. LA Café

#### GYM

- 60. Planet Fitness
- I. 24 Hour Fitness
- 2. The Los Angeles Athletic Club
- 3. Crossfit 213

#### HOTEL

- 64. Millenium Biltmore Hotel
- 55. Los Angeles Athletic Club
- 6. The Standard Hotel
- 67. NoMad

#### **PHARMACY**

- 68. Walgreens
- 69. Rite Aid

CHARLES DUNN COMPANY
800 West Sixth Street, Suite 800
Los Angeles, CA 90017
Lic. #01201641 | 213.481.1800
charlesdunn.com