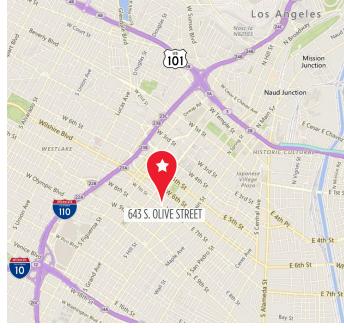

y access one block from the 110 and 101 freeways
- Adjacent to hotels and surrounding restaurants and retail amenities
- On-site management

| SUITE | RENTABLE SQUARE FEET & NOTES       |
|-------|------------------------------------|
| 100   | 7,536 RSF with 1,067 RSF Mezzanine |
| 220   | 580 RSF                            |
| 300   | 2,182                              |
| 607   | 347 RSF                            |
| 610   | 158 RSF                            |
| 717   | 575 RSF                            |
| 777   | 1,420 RSF                          |
| 787   | 1,250 RSF                          |
| 840   | 936 RSF                            |
| 970   | 450 RSF                            |
| 980   | 260 RSF                            |
| 1050  | 4,662 RSF                          |





## ■ FLOOR PLAN

Suite 100 - 7,536 RSF with 1,067 RSF Mezzanine



## ■ FLOOR PLAN

Suite 1050 - 4,662 RSF









### NEARBY AMENITIES



#### **RESTAURANTS**

- 1. Astro Doughnuts & Fried Chicken
- 2. Le Pain Quotidien
- 3. Bottega Louie
- 4. Industrial Urban Farm Cuisine
- 5. Cicada Restaurant & Lounge
- Sandwich Shop
- 7. Tender Greens
- Rice Bar
- ). Water Grill
- O. Bugis Street Brasserie
- 11. Q Sushi
- 2. Olive Bistro & Catering
- 13 Little Sister
- 4. Cabbage Patch
- 15. Crepe X-press
- 6. Blue Cow Café
- 7. Bunker Hill Bar & Grill
- 8. Sugar Fish
- 9. Pez Cantina
- 20. Café Pino
- 21. Guisados

#### **FAST FOOD**

- 22. Panda Express
- 23. Dunkin Donuts
- 24. Chipotle Mexican Grill
- 25. Domino's Pizza
- 26. Subway

#### BAR

- 27. Perch
- 28. Seven Grand
- 29. Casey's
- 30.