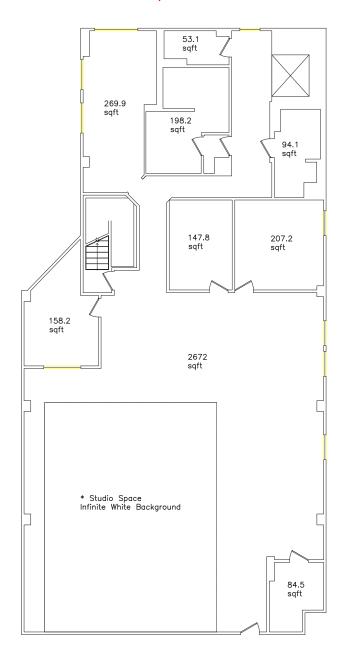

nities
- On-site management

| SUITE | RENTABLE SQUARE FEET & NOTES       |
|-------|------------------------------------|
| 100   | 7,536 RSF with 1,067 RSF Mezzanine |
| 220   | 580 RSF                            |
| 300   | 2,182                              |
| 607   | 347 RSF                            |
| 610   | 158 RSF                            |
| 717   | 575 RSF                            |
| 777   | 1,420 RSF                          |
| 787   | 1,250 RSF                          |
| 840   | 936 RSF                            |
| 970   | 450 RSF                            |
| 980   | 260 RSF                            |
| 1050  | 4,662 RSF                          |





## ■ FLOOR PLAN

Suite 100 - 7,536 RSF with 1,067 RSF Mezzanine



## ■ FLOOR PLAN

Suite 1050 - 4,662 RSF









### NEARBY AMENITIES



#### **RESTAURANTS**

- 1. Astro Doughnuts & Fried Chicken
- 2. Le Pain Quotidien
- 3. Bottega Louie
- 4. Industrial Urban Farm Cuisine
- 5. Cicada Restaurant & Lounge
- Sandwich Shop
- 7. Tender Greens
- Rice Bar
- ). Water Grill
- O. Bugis Street Brasserie
- 11. Q Sushi
- 2. Olive Bistro & Catering
- 13 Little Sister
- 4. Cabbage Patch
- 15. Crepe X-press
- 6. Blue Cow Café
- 7. Bunker Hill Bar & Grill
- 8. Sugar Fish
- 9. Pez Cantina
- 20. Café Pino
- 21. Guisados

#### **FAST FOOD**

- 22. Panda Express
- 23. Dunkin Donuts
- 24. Chipotle Mexican Grill
- 25. Domino's Pizza
- 26. Subway

#### BAR

- 27. Perch
- 28. Seven Grand
- 29. Casey's
- 30. Library Bar
- 1. 6th Street Tavern
- 32 801 Hill Nightclub
- 3. The Reserve

#### SHOPPING & GROCERY

- 34. Who