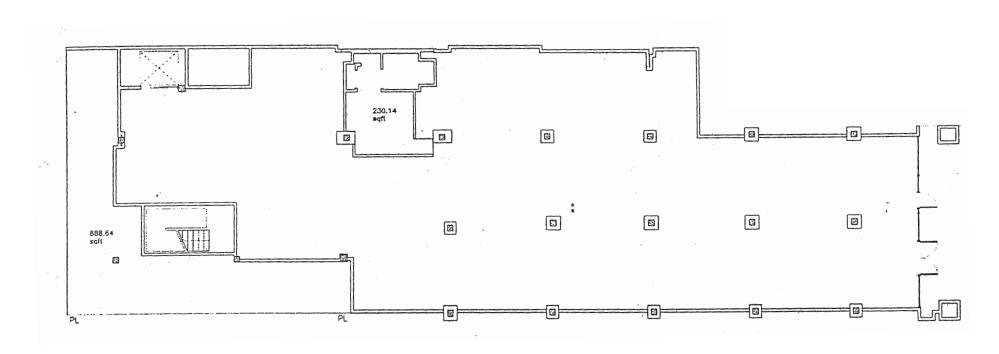

and surrounding restaurants and retail amenities
- On-site management

| SUITE | RENTABLE SQUARE FEET & NOTES       |
|-------|------------------------------------|
| 100   | 7,536 RSF with 1,067 RSF Mezzanine |
| 220   | 580 RSF                            |
| 300   | 2,182                              |
| 607   | 347 RSF                            |
| 610   | 158 RSF                            |
| 717   | 575 RSF                            |
| 777   | 1,420 RSF                          |
| 787   | 1,250 RSF                          |
| 840   | 936 RSF                            |
| 970   | 450 RSF                            |
| 980   | 260 RSF                            |
| 1050  | 4,662 RSF                          |





## ■ FLOOR PLAN

Suite 100 - 7,536 RSF with 1,067 RSF Mezzanine



## ■ FLOOR PLAN

Suite 1050 - 4,662 RSF









### NEARBY AMENITIES



#### **RESTAURANTS**

- 1. Astro Doughnuts & Fried Chicken
- 2. Le Pain Quotidien
- 3. Bottega Louie
- 4. Industrial Urban Farm Cuisine
- 5. Cicada Restaurant & Lounge
- Sandwich Shop
- 7. Tender Greens
- Rice Bar
- ). Water Grill
- O. Bugis Street Brasserie
- 11. Q Sushi
- 2. Olive Bistro & Catering
- 13 Little Sister
- 4. Cabbage Patch
- 15. Crepe X-press
- 6. Blue Cow Café
- 7. Bunker Hill Bar & Grill
- 8. Sugar Fish
- 9. Pez Cantina
- 20. Café Pino
- 21. Guisados

#### **FAST FOOD**

- 22. Panda Express
- 23. Dunkin Donuts
- 24. Chipotle Mexican Grill
- 25. Domino's Pizza
- 26. Subway

#### BAR

- 27. Perch
- 28. Seven Grand
- 29. Casey's
- 30. Library Bar
- 1. 6th Street Tavern
- 32 801 Hill Nightclub
- 3. The