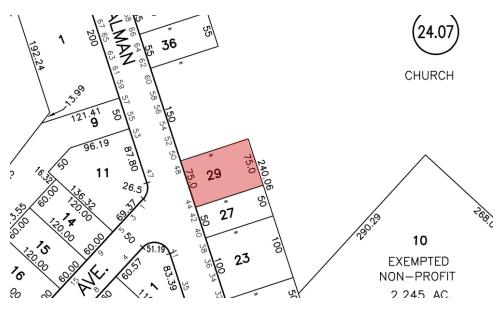

### **PROPERTY HIGHLIGHTS**

• ±4,000 SF Shop / Warehouse

ALBION PLACE

- ±500 SF Office
- ±2,000 SF Outside Storage
- Ideal for Plumbers, Electricians and Other Tradesman
- Lot Size at ±0.19 Acres (Block 24.07, Lot 29)
- Zoned R-A3
- Lease at \$6,450 Per Month MG + Utilities