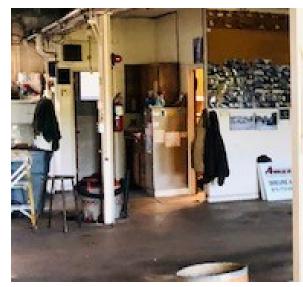

## **PROPERTY DESCRIPTION**

±4,000 SF Shop / Warehouse

### **PROPERTY HIGHLIGHTS**

• ±4,000 SF Shop / Warehouse

ALBION PLACE

- ±500 SF Office
- ±2,000 SF Outside Storage
- Ideal for Plumbers, Electricians and Other Tradesman
- Lot Size at ±0.19 Acres (Block 24.07, Lot 29)
- Zoned R-A3
- Lease at \$6,450 Per Month MG + Utilities