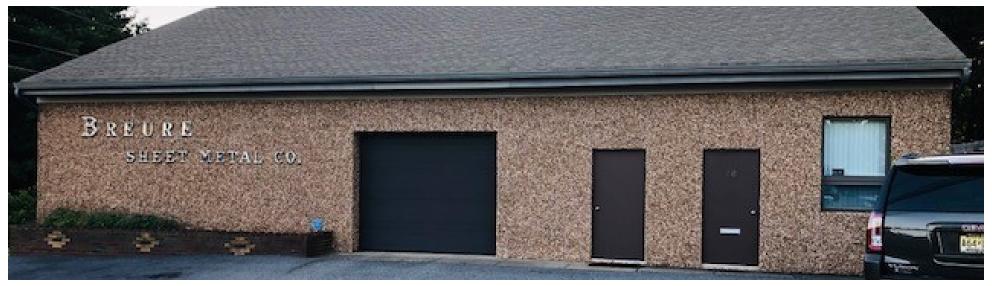

## **PROPERTY DESCRIPTION**

±4,000 SF Shop / Warehouse

### **PROPERTY HIGHLIGHTS**

• ±4,000 SF Shop / Warehouse

ALBION PLACE

- ±500 SF Office
- ±2,000 SF Outside Storage
- Ideal for Plumbers, Electricians and Other Tradesman
- Lot Size at ±0.19 Acres (Block 24.07, Lot 29)
- Zoned R-A3
- Lease at \$6,450 Per Month MG + Utilities