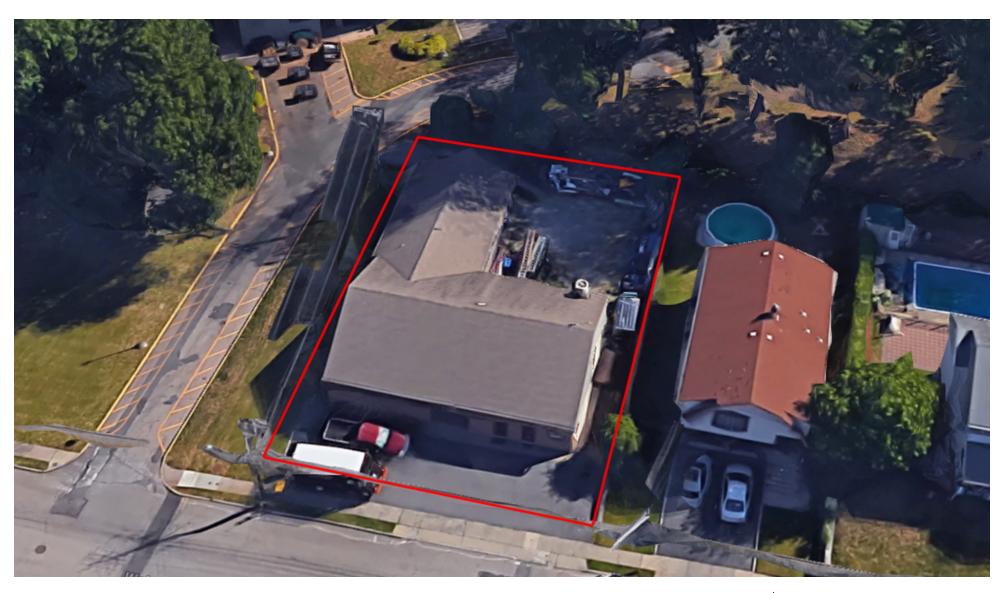

### **PROPERTY HIGHLIGHTS**

• ±4,000 SF Shop / Warehouse

ALBION PLACE

- ±500 SF Office
- ±2,000 SF Outside Storage
- Ideal for Plumbers, Electricians and Other Tradesman
- Lot Size at ±0.19 Acres (Block 24.07, Lot 29)
- Zoned R-A3
- Lease at \$6,450 Per Month MG + Utilities