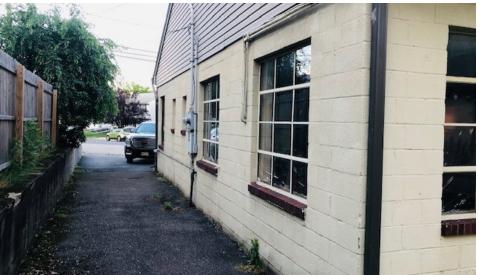

## **PROPERTY DESCRIPTION**

±4,000 SF Shop / Warehouse

### **PROPERTY HIGHLIGHTS**

• ±4,000 SF Shop / Warehouse

ALBION PLACE

- ±500 SF Office
- ±2,000 SF Outside Storage
- Ideal for Plumbers, Electricians and Other Tradesman
- Lot Size at ±0.19 Acres (Block 24.07, Lot 29)
- Zoned R-A3
- Lease at \$6,450 Per Month MG + Utilities