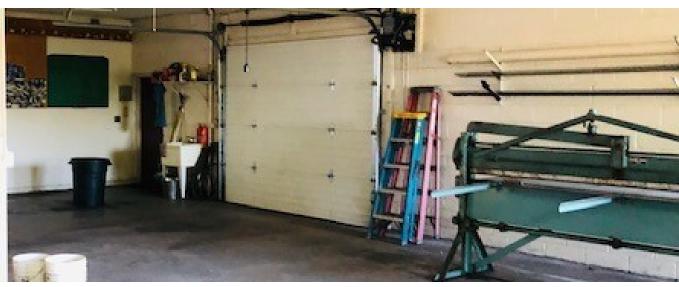

## **PROPERTY DESCRIPTION**

±4,000 SF Shop / Warehouse

### **PROPERTY HIGHLIGHTS**

• ±4,000 SF Shop / Warehouse

ALBION PLACE

- ±500 SF Office
- ±2,000 SF Outside Storage
- Ideal for Plumbers, Electricians and Other Tradesman
- Lot Size at ±0.19 Acres (Block 24.07, Lot 29)
- Zoned R-A3
- Lease at \$6,450 Per Month MG + Utilities