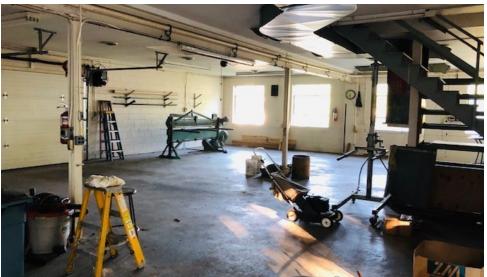

## **PROPERTY DESCRIPTION**

±4,000 SF Shop / Warehouse

### **PROPERTY HIGHLIGHTS**

• ±4,000 SF Shop / Warehouse

ALBION PLACE

- ±500 SF Office
- ±2,000 SF Outside Storage
- Ideal for Plumbers, Electricians and Other Tradesman
- Lot Size at ±0.19 Acres (Block 24.07, Lot 29)
- Zoned R-A3
- Lease at \$6,450 Per Month MG + Utilities