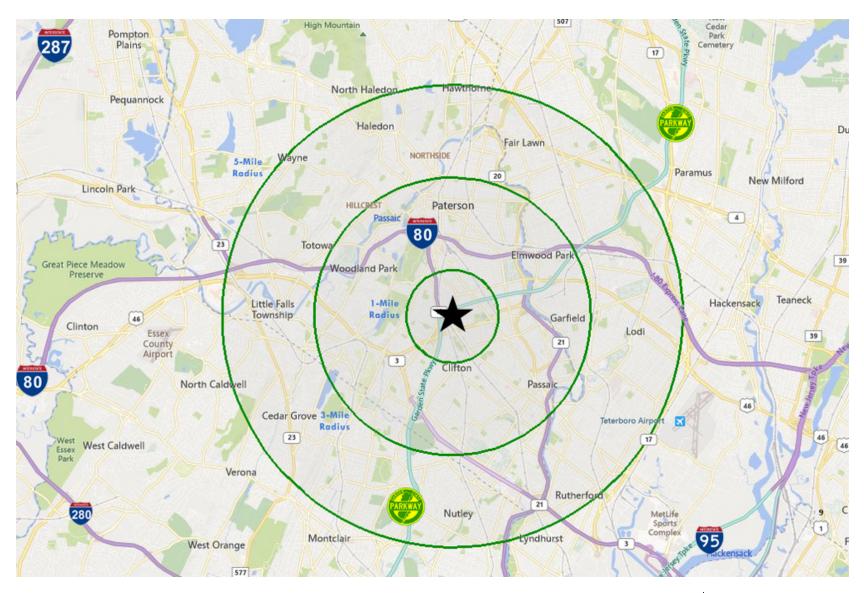

#### **LOCATION DESCRIPTION**

Less than 1 Mile to Garden State Parkway Exit 155B

Approx. 2 Miles to I-80

Approx. 0.5 Miles to Route 46