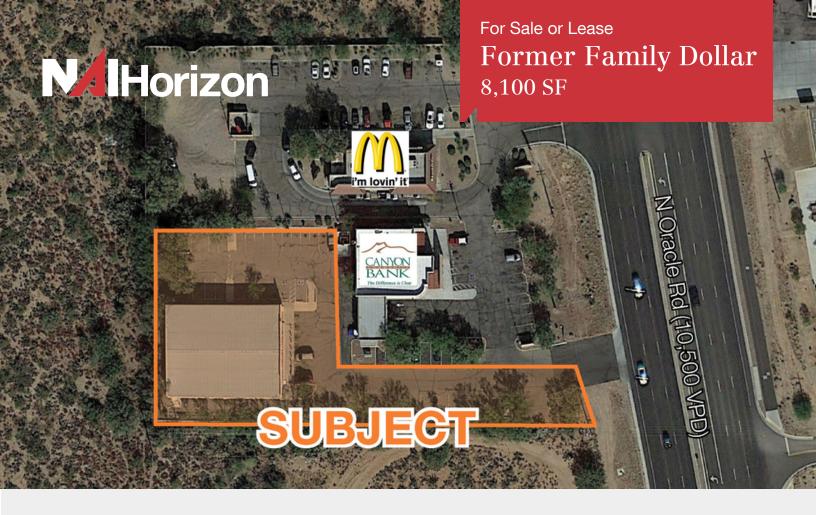

## Former Family Dollar

### **Property Features**

- ±8,100 SF Former Family Dollar Retail Store
- CB-2 Pima County Zoning: Indoor/Outdoor Retail,
  Wholesale and a Variety of Commercial Uses
- Lot Size: 0.84 Acres
- Oracle Signage
- Across from Tractor Supply
- Next to McDonald's and Canyon Community Bank
- Pima County Parcel #221-21-042C
- Connected to Sewer
- 2018 Real Estate Taxes: \$21,197.21 (\$2.62/SF)