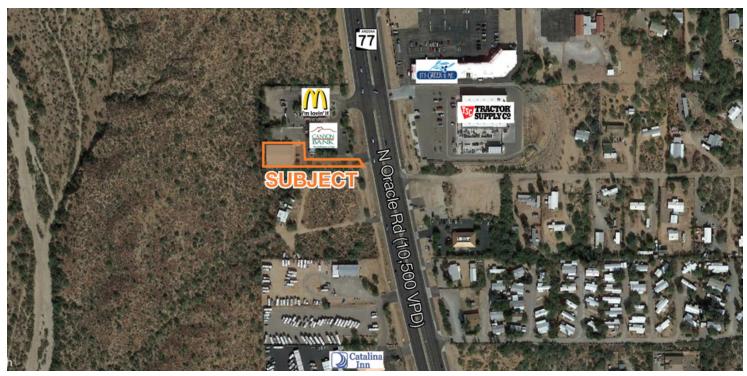

# Aerial & Plat Map

### **Property Features**

- ±8,100 SF Former Family Dollar Retail Store
- CB-2 Pima County Zoning: Indoor/Outdoor Retail,
  Wholesale and a Variety of Commercial Uses
- Lot Size: 0.84 Acres
- Oracle Signage
- Across from Tractor Supply
- Next to McDonald's and Canyon Community Bank
- Pima County Parcel #221-21-042C
- Connected to Sewer
- 2018 Real Estate Taxes: \$21,197.21 (\$2.62/SF)