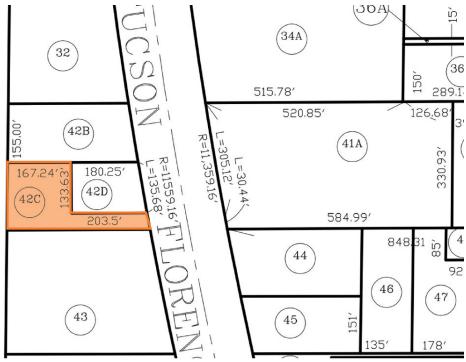

# Aerial & Plat Map

### **Property Features**

- ±8,100 SF Former Family Dollar Retail Store
- CB-2 Pima County Zoning: Indoor/Outdoor Retail,
  Wholesale and a Variety of Commercial Uses
- Lot Size: 0.84 Acres
- Oracle Signage
- Across from Tractor Supply
- Next to McDonald's and Canyon Community Bank
- Pima County Parcel #221-21-042C
- Connected to Sewer
- 2018 Real Estate Taxes: \$21,197.21 (\$2.62/SF)