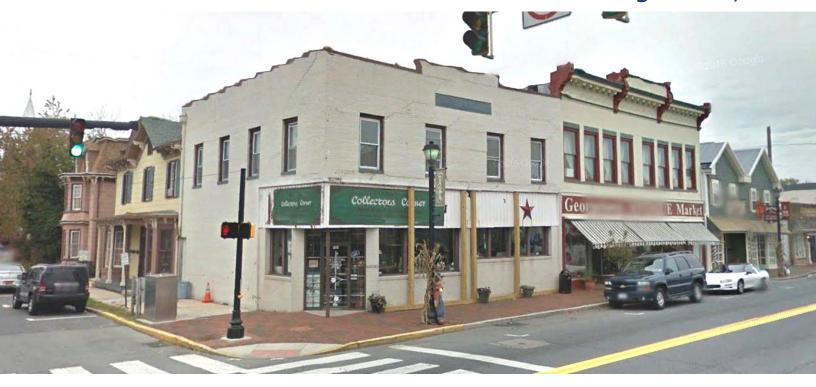

## Office for Lease

101 F. Market St.

Georgetown, DE

## **Property Information**

- $\Rightarrow$  3,583+/- sq. ft.
- ⇒ Busy town of Georgetown
- ⇒ Lease price \$3,500 per month
- ⇒ Walking distance from local restaurants, shops, and the Court House
- ⇒ On a very well traveled road
- $\Rightarrow$  Tax Parcel: 135-14.20-210.00