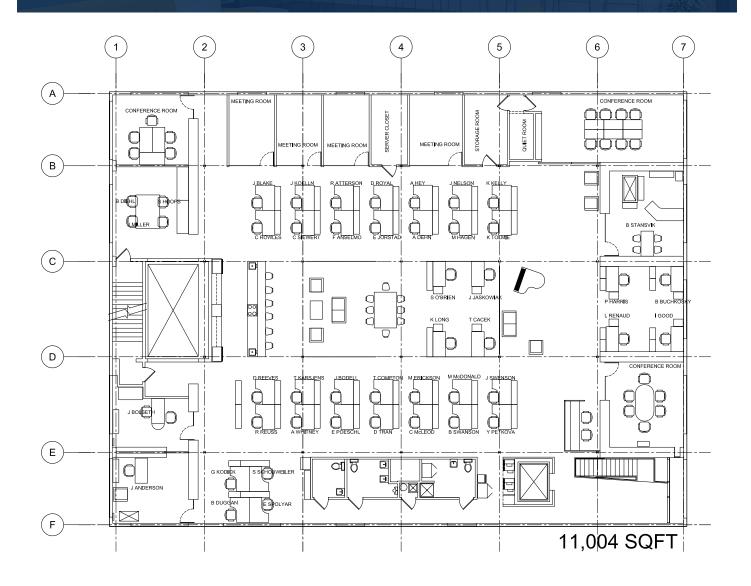

PRIVATE
BATHROOMS
AND SHOWERS

CONVENIENT
LOCATION BETWEEN
DOWNTOWN &
1ST RING SUBURBS

11,004 SF available

Rental rate: \$16 psf net

Tax/CAM: \$7.36 psf, with utilities separately metered