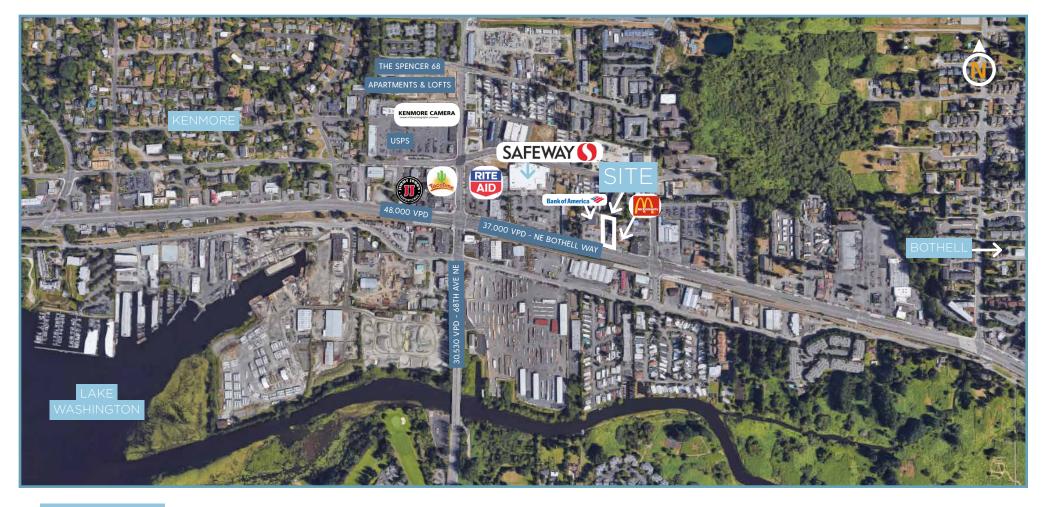

## RETAIL IN AREA:

Safeway, Mcdonald's, Bank of America, Rite Aid, Kenmore Camera, Taco Time, United States Postal Service, Jimmy Johns.

Bachelor's and/or Graduate/Prof. Degree

Top 3 Segments **Enterprising Professionals** International Marketplace Pleasantville