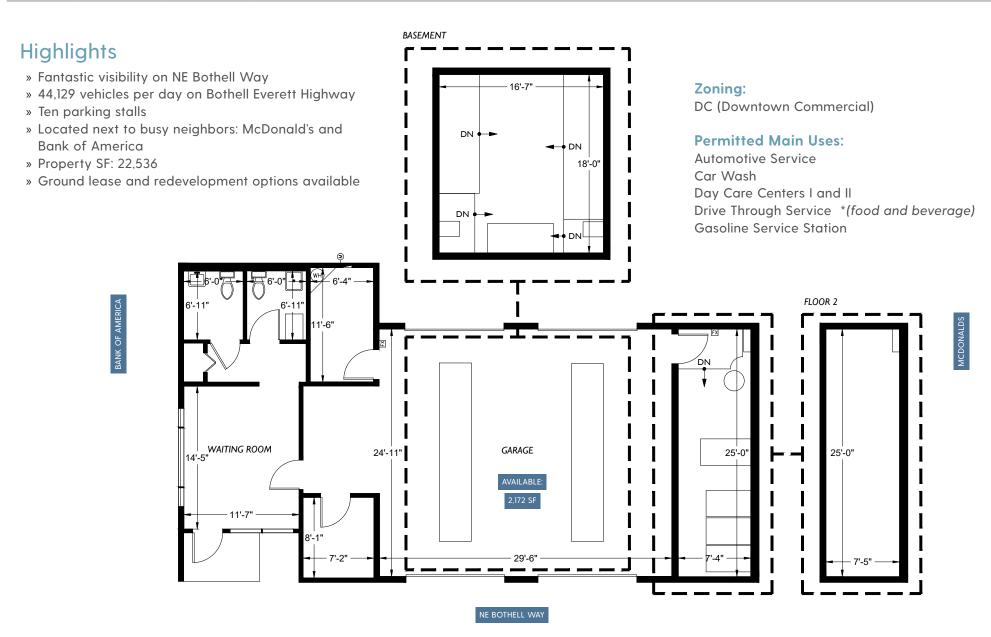

| RSF      | BASE RENT | NNN   | COMMENTS |
|----------|-----------|-------|----------|
| 2,172 SF | \$25.00   | \$TBD |          |