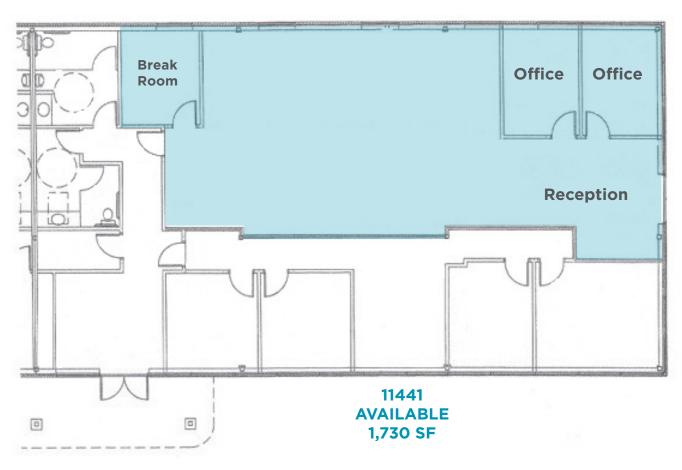

### PROPERTY HIGHLIGHTS

- 1.730 sf available
- · Single-story, all brick professional building
- Prominently located in the I-69/Fishers/Geist Corridor
- Excellent for professional, medical, sales & service tenants
- Lease rate: \$20.00/sf plus janitorial & utilities