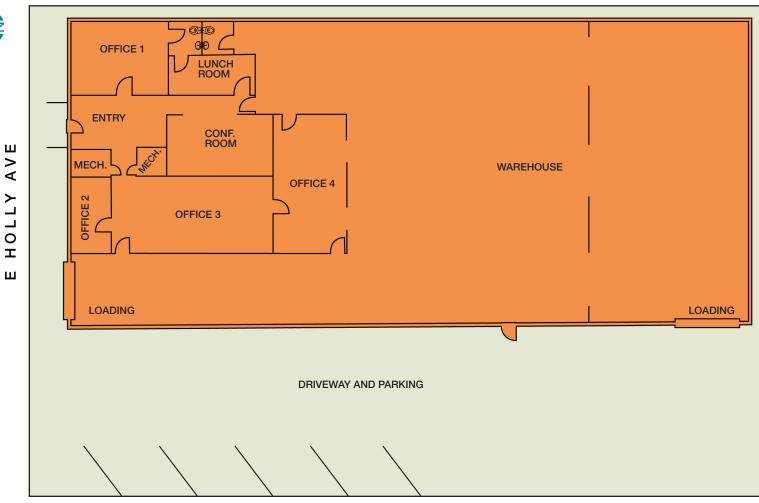

#### **FEATURES**

7,620 SF in desirable El Segundo location

West of Sepulveda / walking distance to amenities

COMPTON

12' minimum clear height / 2,000 Sf of office

Freestanding industrial building- very clean

Two ground level loading doors

Functional layout

REDONDO BEACH