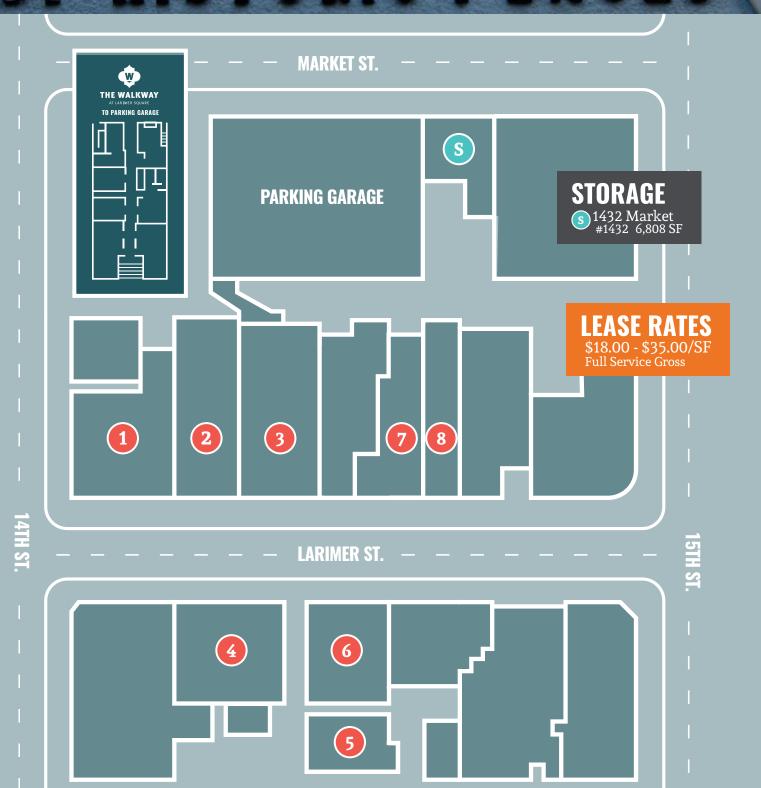

## **OFFICE**

- 1407 Larimer #300 3,209 SF
- 2 1409 Larimer #1409 1,432 SF
- 3 1415 Larimer #300 2,032 SF
- 416 Larimer #200 511 SF #202 415 SF
- 5 1424 Larimer #200 1,487 SF
- 6 1430 Larimer #203 1,200 SF #302 2,118 SF #400 5,258 SF
- 7 1435 Larimer #207 340 SF #302 384 SF #303 272 SF #304 315 SF #309 353 SF
- 1437 Larimer #200 1,738 SF