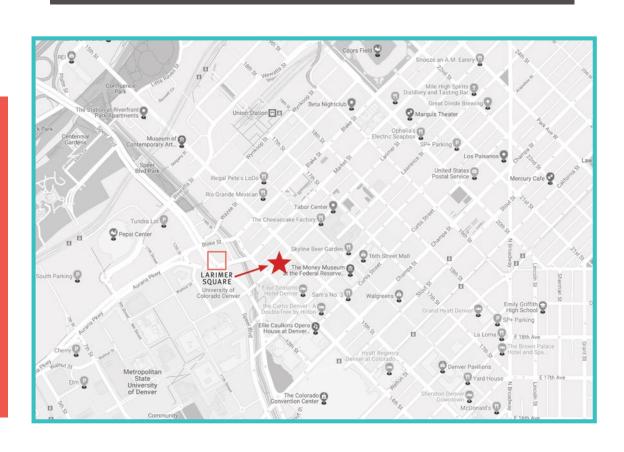

#### **ABOUT LARIMER SQUARE**

- ▶ Amazing short-term lease opportunities with drastically reduced lease rates
- ▶ Potential major redevelopment of Larimer Square in the near future
- ▶ Short-term leases cannot exceed June 30, 2021
- ► Great for a variety of tenants needing a single office to local company headquarters
- ▶ Discounted parking rates in the adjacent garage on Market Street
- ▶ On-site maintenance, property management office, & 24-hour security
- ▶ Premier location surrounded by popular boutique shopping, entertainment venues, restaurants, museums & more
- ► Close proximity to the Colorado Convention Center, Elitch Gardens, Pepsi Center, and several other major tourist attractions
- ▶ Easy, quick access to major commuter routes including I-25 & Express Lanes
- ➤ Multiple transit options including 16th Street Free Mall Ride and RTD Bus & Light Rail at Union Station