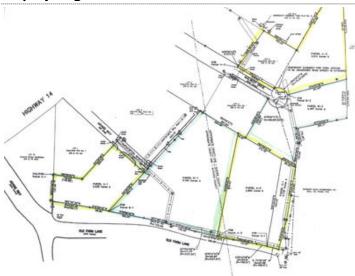

# Malwest Drive - Interstate Commercial Park, Prattville, AL 36066

Listing ID: 30355839 Status: Active

Property Type: Vacant Land For Sale
Possible Uses: Hospitality, Multi-Family

Gross Land Area: 1 - 11 Acres
Sale Price: \$4.50 - 6.50 PSF
Sale Terms: Cash to Seller

#### **Overview/Comments**

Please contact the agent for more information about this property.



#### **More Information Online**

https://commercialpropertiesinc.catylist.com//listing/30355839

#### **QR** Code

Scan this image with your mobile device:



#### **General Information**

Possible Uses: Hospitality, Multi-Family, Office, Retail, Self

Storage Cash to Seller

Sale Terms:

Address: Malwest Drive - Interstate Commercial Park,

Prattville, AL 36066

County: Elmore MSA: Montgomery



#### **Property Images**



Sewer and Easments

### **Property Contacts**



Tim B. Fletcher

Commercial Properties, Inc.

334-546-9024 [M]

334-272-1001 [0]

AlabamaNational.Properties@Yahoo.com



Thomas Crews
Commercial Properties, Inc
334-318-2603 [M]
334-272-1001 [0]
tcrews@commprop.biz