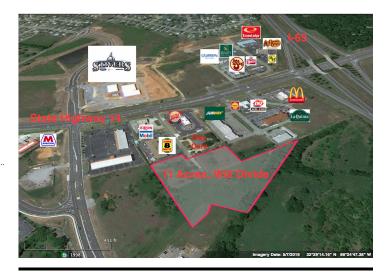

# Malwest Drive - Interstate Commercial Park, Prattville, AL 36066

Listing ID: 30355839 Status: Active

Property Type: Vacant Land For Sale
Possible Uses: Hospitality, Multi-Family

Gross Land Area: 1 - 11 Acres
Sale Price: \$4.50 - 6.50 PSF
Sale Terms: Cash to Seller

#### **General Information**

Possible Uses: Hospitality, Multi-Family, Office, Retail, Self

Storage Cash to Seller

Sale Terms:

Address: Malwest Drive - Interstate Commercial Park,

Prattville, AL 36066

County: Elmore MSA: Montgomery