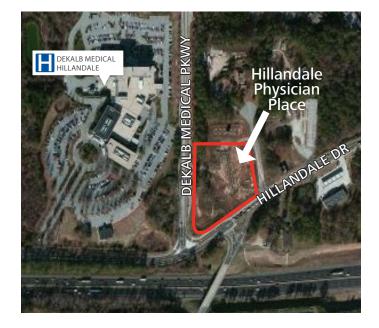

# HILLANDALE PHYSICIAN PLACE

## **New "Class A", 40,000 SF Medical Office Building** *Adjacent to DeKalb Medical Hillandale*

- Affordable rental rate
- Generous build-out allowance
- Investment ownership for physician tenants
- No hospital use restrictions
- Exceptional visibility, signage and access
- Professional management
- Huge, growing South DeKalb patient population with excellent private payer mix