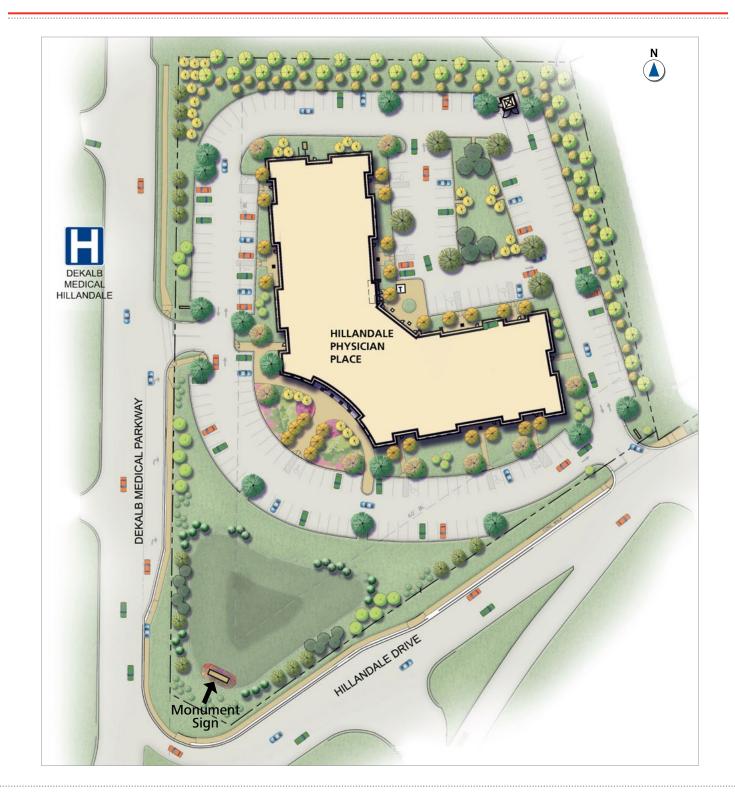

# HILLANDALE PHYSICIAN PLACE

Adjacent to DeKalb Medical Hillandale Lithonia, Georgia

SITE PLAN