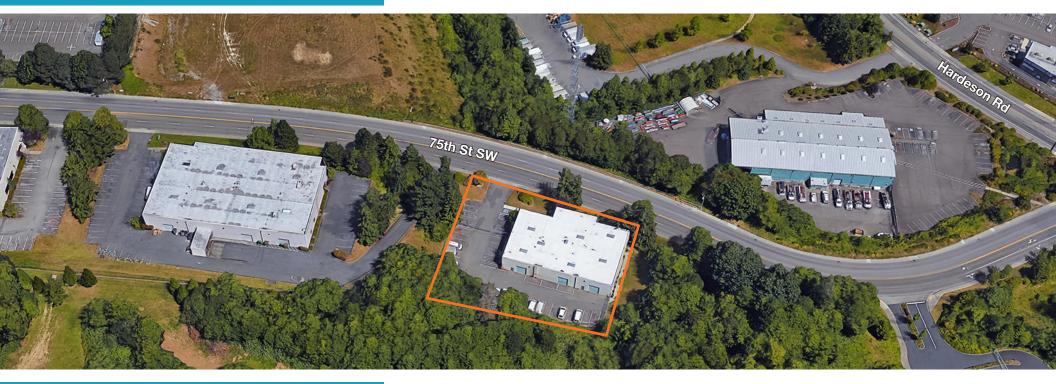

# **Camelot Building**

1220 75th Street SW, Everett, WA

10,170 SF Stand Alone Building

Located just East of Boeing 747 Plant in Everett, WA

Easy access both North and South bound to Interstate 5

### **FEATURES**

| 10,170 SF Class A concrete tilt-up building         | 22' ceilings                                    |
|-----------------------------------------------------|-------------------------------------------------|
| 5,000 SF of office area - office furniture in place | 3 grade level loading doors                     |
| 500 amps, 480 volt, 3-phase power                   | Fenced secured parking for 32 cars              |
| Power and air lines distributed throughout          | Energy efficient T-5 lighting in warehouse area |
| Outside storage available                           | \$0.70 psf, warehouse / \$1.40 psf, office      |