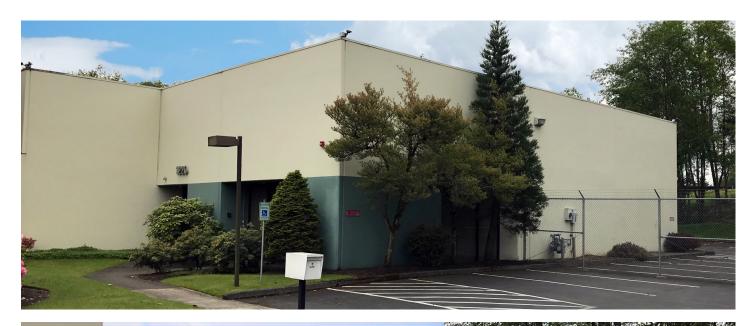

# **Camelot Building**

1220 75th Street SW, Everett, WA

10,170 SF Stand Alone Building

Located just East of Boeing 747 Plant in Everett, WA

Easy access both North and South bound to Interstate 5

### **FEATURES**

| 10,170 SF Class A concrete tilt-up building         | 22' ceilings                                    |
|-----------------------------------------------------|-------------------------------------------------|
| 5,000 SF of office area - office furniture in place | 3 grade level loading doors                     |
| 500 amps, 480 volt, 3-phase power                   | Fenced secured parking for 32 cars              |
| Power and air lines distributed throughout          | Energy efficient T-5 lighting in warehouse area |
| Outside storage available                           | \$0.70 psf, warehouse / \$1.40 psf, office      |