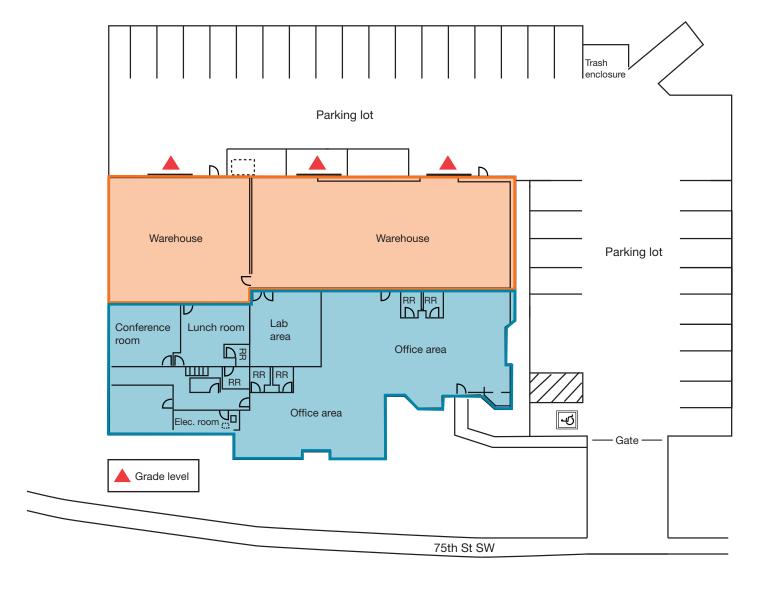

e 5

### **FEATURES**

| 10,170 SF Class A concrete tilt-up building         | 22' ceilings                                    |
|-----------------------------------------------------|-------------------------------------------------|
| 5,000 SF of office area - office furniture in place | 3 grade level loading doors                     |
| 500 amps, 480 volt, 3-phase power                   | Fenced secured parking for 32 cars              |
| Power and air lines distributed throughout          | Energy efficient T-5 lighting in warehouse area |
| Outside storage available                           | \$0.70 psf, warehouse / \$1.40 psf, office      |

### CONTACT

Matthew Hagen, SIOR Senior Vice President 425.283.5782 mhagen@kiddermathews.com



## **Camelot Building**

### **SITE PLAN**



### CONTACT

Matthew Hagen, SIOR Senior Vice President 425.283.5782 mhagen@kiddermathews.com



## **Camelot Building**

### **MAP**



### CONTACT

Matthew Hagen, SIOR Senior Vice President 425.283.5782 mhagen@kiddermathews.com



# **Camelot Building**

### **AERIAL MAP**



### CONTACT

Matthew Hagen, SIOR Senior Vice President 425.283.5782 mhagen@kiddermathews.com



# **Camelot Building**





### CONTACT

Matthew Hagen, SIOR Senior Vice President 425.283.5782 mhagen@kiddermathews.com