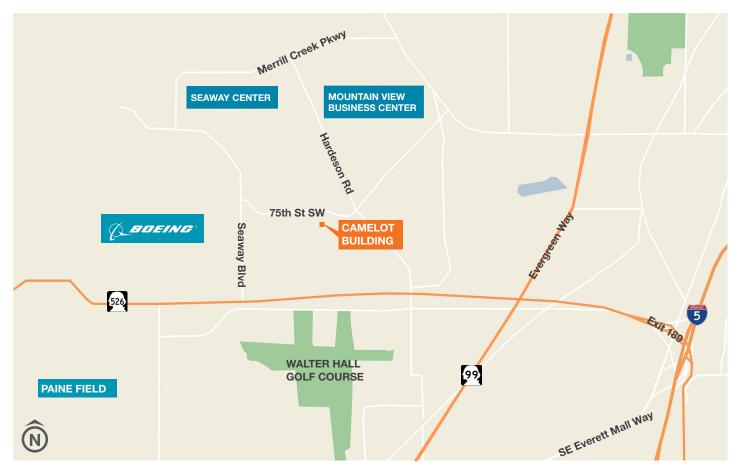

-----------------------------------------------|-------------------------------------------------|
| 5,000 SF of office area - office furniture in place | 3 grade level loading doors                     |
| 500 amps, 480 volt, 3-phase power                   | Fenced secured parking for 32 cars              |
| Power and air lines distributed throughout          | Energy efficient T-5 lighting in warehouse area |
| Outside storage available                           | \$0.70 psf, warehouse / \$1.40 psf, office      |

### CONTACT

Matthew Hagen, SIOR Senior Vice President 425.283.5782 mhagen@kiddermathews.com



## **Camelot Building**

### **SITE PLAN**



### CONTACT

Matthew Hagen, SIOR Senior Vice President 425.283.5782 mhagen@kiddermathews.com



## **Camelot Building**

### **MAP**



### CONTACT

Matthew Hagen, SIOR Senior Vice President 425.283.5782 mhagen@kiddermathews.com



# **Camelot Building**

### **AERIAL MAP**



### CONTACT

Matthew Hagen, SIOR Senior Vice President 425.283.5782 mhagen@kiddermathews.com



# **Camelot Building**





### CONTACT

Matthew Hagen, SIOR Senior Vice President 425.283.5782 mhagen@kiddermathews.com