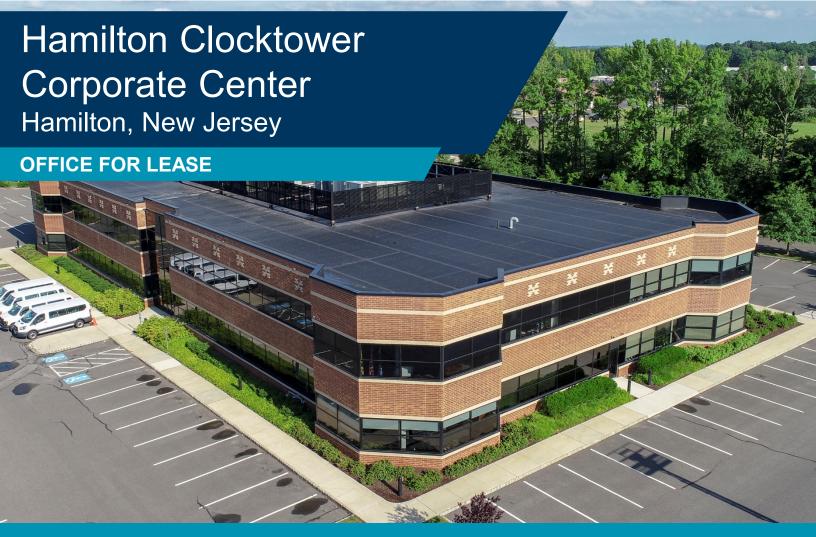

## **PROPERTY HIGHLIGHTS**

**Hamilton Clocktower Corporate Center has** completed two out of three phases of its masterplanned project. The already built Building 200 has 3,697 SF available and the shovel ready Building 100 has 62,004 SF available.

- Competitive rentals, flexible terms
- Class A building in a superior location
- Direct access to I-195 (Exit 3), NJ Turnpike and I-295
- **Located 3 minutes from NJTPK Exit** 7A between NY and PHL
- Developed and managed by The Fruscione Company, LLC