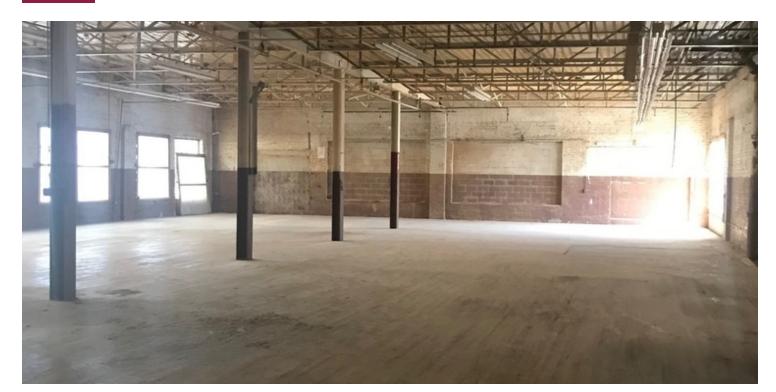

### **PROPERTY HIGHLIGHTS**

- Ceiling height 1st floor 16.5 feet; 2nd floor 14 feet
- Ample parking available
- Open floor plan allowing for custom build-out
- Drive in access available
- Freight elevator
- Two blocks from Pink Line Western Station

#### **SPACES**

| SPACE   | LEASE RATE           | SIZE (SF)         |           |
|---------|----------------------|-------------------|-----------|
| Space 1 | \$8.00 - 14.00 SF/yr | 4,200 - 43,655 SF | Lot Size: |
| Space 2 | \$8.00 - 16.00 SF/yr | 32,000 SF         |           |
| Space 3 | \$8.00 - 14.00 SF/yr | 2,555 - 11,655 SF | Country   |
| Space 4 | Leased               | 1,755 SF          | County:   |