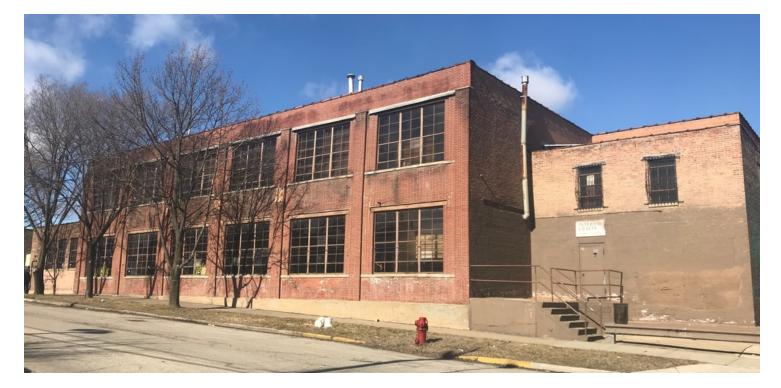

# WEST PILSEN CENTER

2508-2538 W. 21ST STREET, CHICAGO, IL 60608

Commercial Real Estate

agestee-Mulder/

\$8.00 - 16.00 SF/YR

GROSS

45,410 SF

2,555 - 43,655 SF

INDUSTRIAL PROPERTY FOR LEASE

**LEASE RATE** 

**LEASE TYPE** 

Building Size:

Available SF:

**OFFERING SUMMARY** 

### **PROPERTY HIGHLIGHTS**

- Ceiling height 1st floor 16.5 feet; 2nd floor 14 feet
- Ample parking available
- Open floor plan allowing for custom build-out
- Drive in access available
- Freight elevator
- Two blocks from Pink Line Western Station