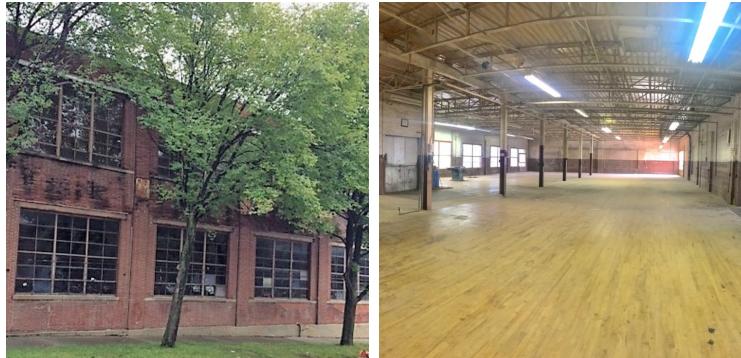

### **PROPERTY HIGHLIGHTS**

- Ceiling height 1st floor 16.5 feet; 2nd floor 14 feet
- Ample parking available
- Open floor plan allowing for custom build-out
- Drive in access available
- Freight elevator
- Two blocks from Pink Line Western Station

#### **SPACES**

| SPACE   | LEASE RATE           | SIZE (SF)         |           |
|---------|----------------------|-------------------|-----------|
| Space 1 | \$8.00 - 14.00 SF/yr | 4,200 - 43,655 SF | Lot Size: |
| Space 2 | \$8.00 - 16.00 SF/yr | 32,000 SF         |           |
| Space 3 | \$8.00 - 14.00 SF/yr | 2,555 - 11,655 SF | Country   |
| Space 4 | Leased               | 1,755 SF          | County:   |