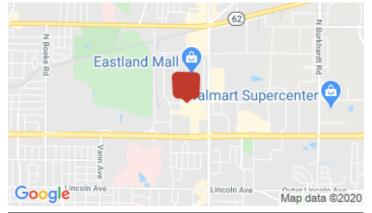

## 318 N Green River Rd, Evansville, IN 47715

WOODWARD commercial realty, inc.

Listing ID: 30298493 Status: Active

Property Type: Retail-Commercial For Lease

Retail-Commercial Type: Mixed Use

Contiguous Space: 15,000 - 45,183 SF

#### **Overview/Comments**

- Eastland Mall is the Tri-State areas largest indoor mall (1,000,000+ SF)
- 130+ stores and restaurants (anchored by Macy's, Dillard's & JC Penney)
- Retail sales per capita are the highest in the state of Indiana
- Flexible options available
- Located within the highest density trade area in Evansville, IN MSA
- Location surrounded by national retailers, dining, health & residential