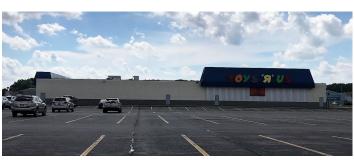

## **Former Toys "R" Us / #3772**

## 318 N Green River Rd, Evansville, IN 47715

WOODWARD commercial realty, inc.

Listing ID: 30298493 Status: Active

Property Type: Retail-Commercial For Lease

Retail-Commercial Type: Mixed Use

Contiguous Space: 15,000 - 45,183 SF

Total Available: 45,183 SF Lease Rate: \$12 PSF (Annual)

Base Monthly Rent:\$45,183Lease Type:Gross LeaseNearest MSA:EvansvilleCounty:Vanderburgh

Tax ID/APN: 82-06-23-017-016.061-027

Zoning: M-1
Building/Unit Size (RSF): 45,183 SF
Property Visibility: Excellent
Tenancy: Multiple Tenants

Year Built: 1985