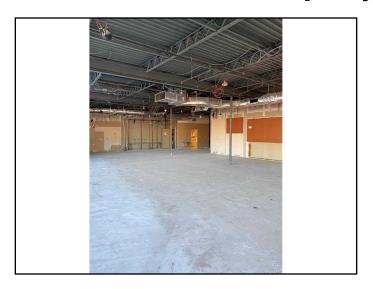

, Nanuet, NY 10954





## **Property Highlights**

- Incredible visibility
- Located on the most prime retail corridor in all of Rockland County
- Wide array of allowable uses
- Prior bank



### **Zip Code Demographics**

| Population            | 23,045     |
|-----------------------|------------|
| Male Population       | 10,843     |
| Female Population     | 12,202     |
| Median Age            | 42.5       |
|                       |            |
| Income Per Household  | \$100,472  |
| Average House Value   | \$384,400  |
| Persons Per Household | 2.68       |
| Land Area             | 6.88 Acres |
|                       |            |
| Number Of Businesses  | 941        |
| Number Of Employees   | 13,136     |







# **Property Photos**

















# **Property Photos**