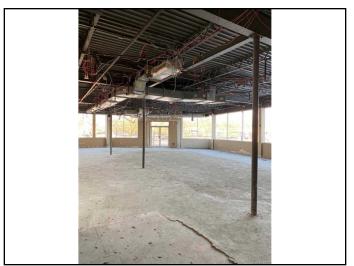

rs Pass Annually!



123 E Route 59, Nanuet, NY 10954





## **Property Highlights**

- Incredible visibility
- Located on the most prime retail corridor in all of Rockland County
- Wide array of allowable uses
- Prior bank



### **Zip Code Demographics**

| Population            | 23,045     |
|-----------------------|------------|
| Male Population       | 10,843     |
| Female Population     | 12,202     |
| Median Age            | 42.5       |
|                       |            |
| Income Per Household  | \$100,472  |
| Average House Value   | \$384,400  |
| Persons Per Household | 2.68       |
| Land Area             | 6.88 Acres |
|                       |            |
| Number Of Businesses  | 941        |
| Number Of Employees   | 13,136     |







# **Property Photos**

















# **Property Photos**