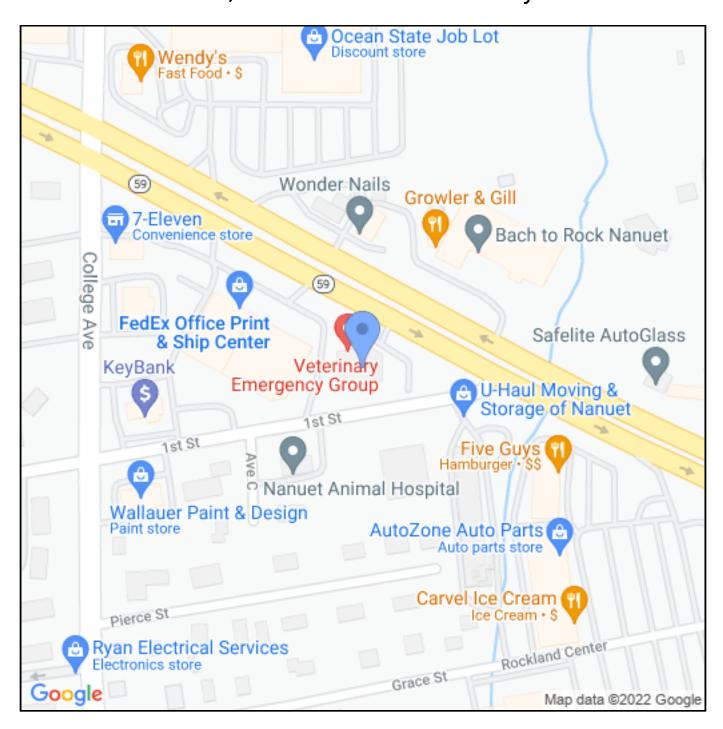

### 123 Route 59, Nanuet, NY 10954

850,000 + Cars Pass Annually!

Zoning

123 E Route 59, Nanuet, NY 10954

Incredible opportunity to rent a 3,800 +/- SF retail space in the heart of Rockland County's Commercial District located on Route 59 in Nanuet, NY. NYS DOT states that in 2019 over 850,000 cars passed the site. The space was previously a bank which contained a drive thru. The property is in the CS (Community Shopping) Zone. Allowable uses include, but are not limited to: Retail drug, dry goods and variety, food, hardware, stationery and tobacco stores; newsstands; pickup and delivery stores for drycleaning, laundry, launderette, laundromat and shoe repair establishments. -Other retail stores and service establishments; banks, package liquor stores and personal service shops dealing directly with consumers -Community centers, libraries, museums, art galleries, ambulance stations and similar facilities. -Other retail stores and service establishments -Asking \$48 PSF + \$9.75 NN (Taxes & Insurance). Tenant is responsible for proportionate share of CAM expenses.