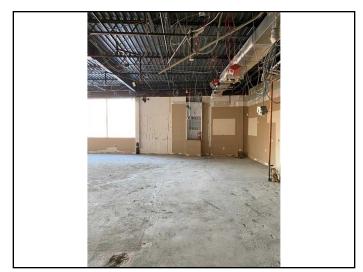

Pass Annually!



123 E Route 59, Nanuet, NY 10954





## **Property Highlights**

- Incredible visibility
- Located on the most prime retail corridor in all of Rockland County
- Wide array of allowable uses
- Prior bank



### **Zip Code Demographics**

| Population            | 23,045     |
|-----------------------|------------|
| Male Population       | 10,843     |
| Female Population     | 12,202     |
| Median Age            | 42.5       |
|                       |            |
| Income Per Household  | \$100,472  |
| Average House Value   | \$384,400  |
| Persons Per Household | 2.68       |
| Land Area             | 6.88 Acres |
|                       |            |
| Number Of Businesses  | 941        |
| Number Of Employees   | 13,136     |







# **Property Photos**

















# **Property Photos**