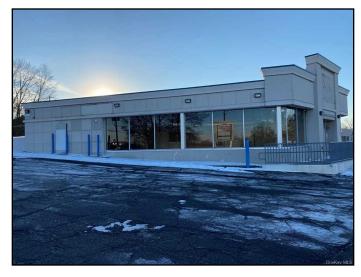

Cars Pass Annually!



123 E Route 59, Nanuet, NY 10954





## **Property Highlights**

- Incredible visibility
- Located on the most prime retail corridor in all of Rockland County
- Wide array of allowable uses
- Prior bank



### **Zip Code Demographics**

| Population            | 23,045     |
|-----------------------|------------|
| Male Population       | 10,843     |
| Female Population     | 12,202     |
| Median Age            | 42.5       |
|                       |            |
| Income Per Household  | \$100,472  |
| Average House Value   | \$384,400  |
| Persons Per Household | 2.68       |
| Land Area             | 6.88 Acres |
|                       |            |
| Number Of Businesses  | 941        |
| Number Of Employees   | 13,136     |







# **Property Photos**

















# **Property Photos**