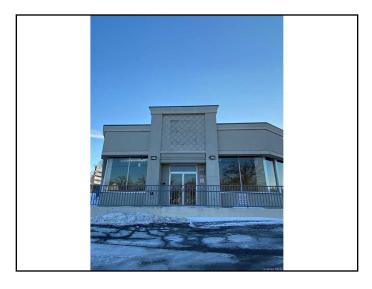

+ Cars Pass Annually!



123 E Route 59, Nanuet, NY 10954





## **Property Highlights**

- Incredible visibility
- Located on the most prime retail corridor in all of Rockland County
- Wide array of allowable uses
- Prior bank



### **Zip Code Demographics**

| Population            | 23,045     |
|-----------------------|------------|
| Male Population       | 10,843     |
| Female Population     | 12,202     |
| Median Age            | 42.5       |
|                       |            |
| Income Per Household  | \$100,472  |
| Average House Value   | \$384,400  |
| Persons Per Household | 2.68       |
| Land Area             | 6.88 Acres |
|                       |            |
| Number Of Businesses  | 941        |
| Number Of Employees   | 13,136     |







# **Property Photos**

















# **Property Photos**