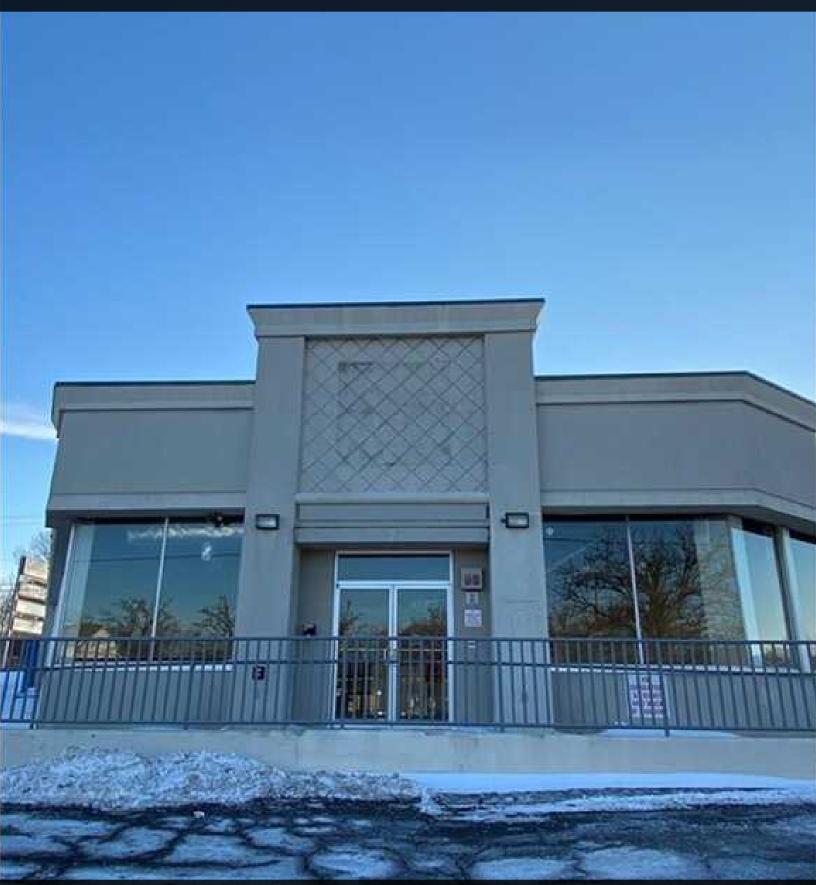

**123 Route 59, Nanuet, NY 10954** 850,000 + Cars Pass Annually!

### 123 Route 59, Nanuet, NY 10954

850,000 + Cars Pass Annually!

Zoning

123 E Route 59, Nanuet, NY 10954

Incredible opportunity to rent a 3,800 +/- SF retail space in the heart of Rockland County's Commercial District located on Route 59 in Nanuet, NY. NYS DOT states that in 2019 over 850,000 cars passed the site. The space was previously a bank which contained a drive thru. The property is in the CS (Community Shopping) Zone. Allowable uses include, but are not limited to: Retail drug, dry goods and variety, food, hardware, stationery and tobacco stores; newsstands; pickup and delivery stores for drycleaning, laundry, launderette, laundromat and shoe repair establishments. -Other retail stores and service establishments; banks, package liquor stores and personal service shops dealing directly with consumers -Community centers, libraries, museums, art galleries, ambulance stations and similar facilities. -Other retail stores and service establishments -Asking \$48 PSF + \$9.75 NN (Taxes & Insurance). Tenant is responsible for proportionate share of CAM expenses.

## **Property Highlights**

- Incredible visibility
- Located on the most prime retail corridor in all of Rockland County
- Wide array of allowable uses
- Prior bank