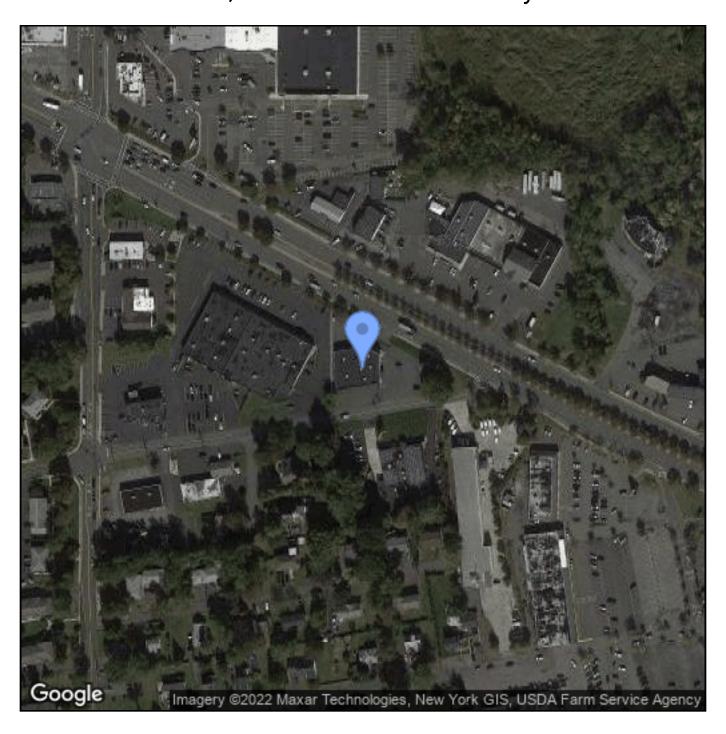

### 123 Route 59, Nanuet, NY 10954

850,000 + Cars Pass Annually!

Zoning

123 E Route 59, Nanuet, NY 10954

Incredible opportunity to rent a 3,800 +/- SF retail space in the heart of Rockland County's Commercial District located on Route 59 in Nanuet, NY. NYS DOT states that in 2019 over 850,000 cars passed the site. The space was previously a bank which contained a drive thru. The property is in the CS (Community Shopping) Zone. Allowable uses include, but are not limited to: Retail drug, dry goods and variety, food, hardware, stationery and tobacco stores; newsstands; pickup and delivery stores for drycleaning, laundry, launderette, laundromat and shoe repair establishments. -Other retail stores and service establishments; banks, package liquor stores and personal service shops dealing directly with consumers -Community centers, libraries, museums, art galleries, ambulance stations and similar facilities. -Other retail stores and service establishments -Asking \$48 PSF + \$9.75 NN (Taxes & Insurance). Tenant is responsible for proportionate share of CAM expenses.