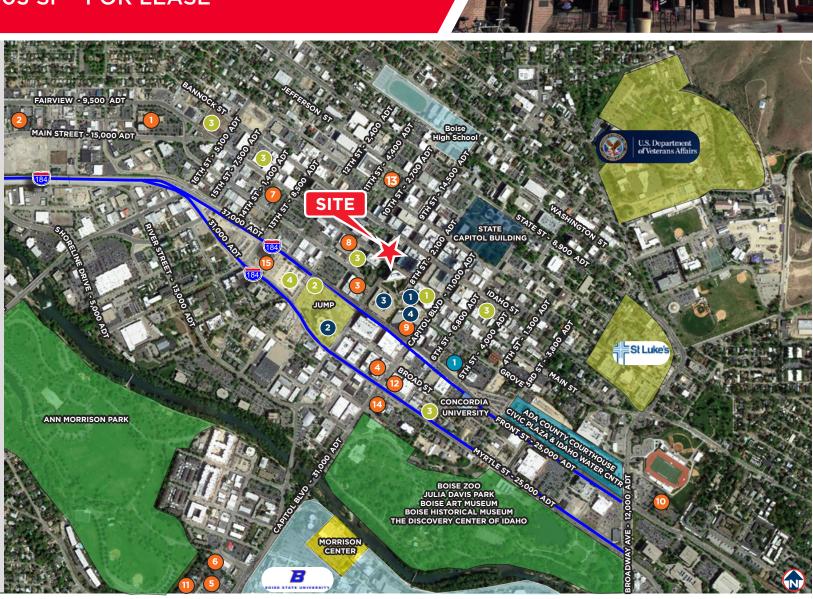

### HOTELS UNDER CONSTRUCTION

1 HOME2SUITES BY HILTON - 140 ROOMS

#### **EXISTING HOTELS**

- RED LION 182 ROOMS
- BUDGET INN 44 ROOMS
- HOTEL 43 112 ROOMS
- HAMPTON INN 186 ROOMS
- TOWNEPLACE SUITES 121 ROOMS
- RESIDENCE INN 104 ROOMS
- THE MODERN 41 ROOMS
- SAFARI INN 103 ROOMS
- THE GROVE 234 ROOMS
- COURTYARD 162 ROOMS
- THE ANNIVERSARY INN 40 ROOMS
- MARRIOT RESIDENCE INN 185 ROOMS
- HYATT PLACE 150 ROOMS
- INN AT 500 CAPITAL 111 ROOMS
- HILTON GARDEN INN 175 ROOMS

### **EVENT CENTERS**

- ONVENTION CENTER EXPANSION 40,000 SF
- 2 JUMP \$70 MIL URBAN ART CENTER
- BOISE CONVENTION CENTER
  200 + EVENTS 120,000 PEOPLE YEARLY
- 4 CENTURY LINK ARENA 300,000 PEOPLE PER YEAR

#### NEW DEVELOPMENTS

1 CITY CENTER PLAZA

**CLEARWATER ANALYTICS** 400 + EMPLOYEES

BSU COMPUTER SCIENCE PROGRAM 53.549 SQ FT. 2 FLOORS

- SIMPLOT HQ 800 EMPLOYEES
- 3 DOWNTOWN RESIDENTIAL 600 + UNITS
- 132,000 SF OFFICE BUILDING

#### DOWNTOWN BY THE NUMBER

94.223 WORKERS 91.199 PEOPLE LIVE WITHIN 3 MILES 17,000 PUBLIC PARKING SPACES

725,168 MSA POPULATION

\$66.310 AVG. H.H. INCOME