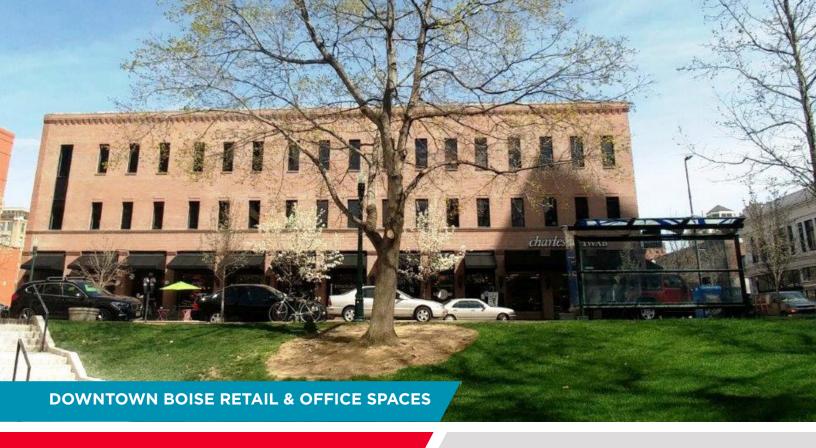

906-910 Main Street Boise, Idaho 83702

210 SF TO 3,803 SF

906-910 Main Street, Boise, Idaho 83702

210 SF TO 3,803 SF - FOR LEASE

### **Listing Features**

- Large first floor retail/office space with Main Street frontage consists of open sales floor area & restrooms
- Second & third floor office spaces consist of private offices and open work areas, lease type full service including janitorial
- Amenities include complimentary coffee and access to shared conference rooms, break rooms & rest rooms
- Elevator access provided for upper floors
- Large windows provide natural light throughout building
- Well known property surrounded by public parking
- Other tenants include Charles Schwab, ACLU, Matrix Engineering, Crandall Law & other professional services