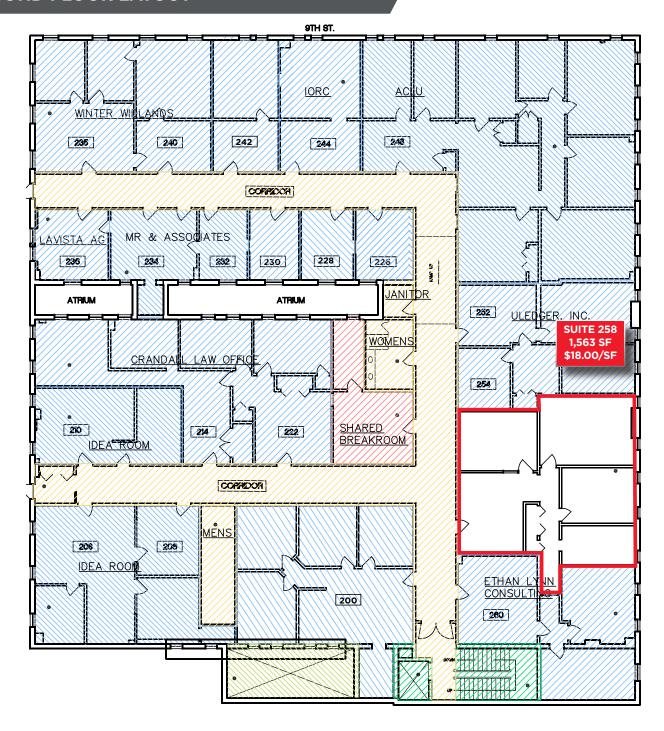

### **SECOND FLOOR LAYOUT**

906-910 Main Street, Boise, Idaho 83702

210 SF TO 3,803 SF - FOR LEASE