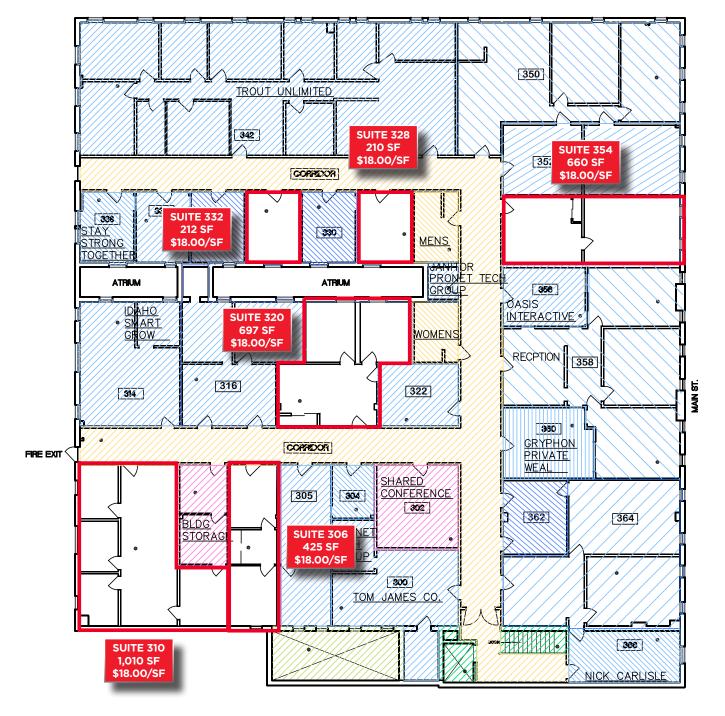

### FIRST FLOOR LAYOUT & LISTING DETAILS

### **Listing Features**

- Large first floor retail/office space with Main Street frontage consists of open sales floor area & restrooms
- Second & third floor office spaces consist of private offices and open work areas, lease type full service including janitorial
- Amenities include complimentary coffee and access to shared conference rooms, break rooms & rest rooms
- Elevator access provided for upper floors
- Large windows provide natural light throughout building
- Well known property surrounded by public parking
- Other tenants include Charles Schwab, ACLU, Matrix Engineering, Crandall Law & other professional services

### **PROPERTY HIGHLIGHTS**

1st FI Retail/Office

**Estimated NNN** 

Office - Ste 258

Office - Ste 306

Office - Ste 310

Office - Ste 320

Office - Ste 328

Office - Ste 332

Office - Ste 354

Office Lease Type

3,803 SF - \$16.50/SF NNN

\$5.50/SF

1,563 RSF - \$18.00/SF

425 RSF - \$18.00/SF

1,010 RSF - \$18.00/SF

697 RSF - \$18.00/SF

210 RSF - \$18.00/SF

212 RSF - \$18.00/SF

660 RSF - \$18.00/SF

Full Service