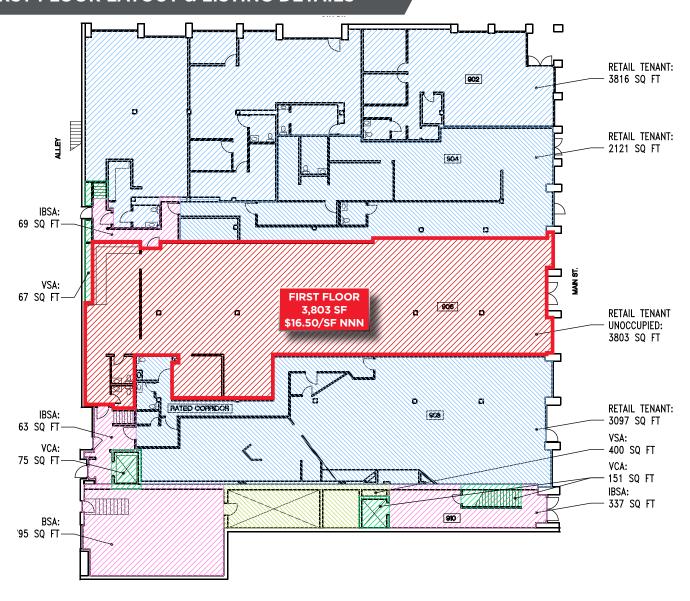

### FIRST FLOOR LAYOUT & LISTING DETAILS

### **Listing Features**

- Large first floor retail/office space with Main Street frontage consists of open sales floor area & restrooms
- Second & third floor office spaces consist of private offices and open work areas, lease type full service including janitorial
- Amenities include complimentary coffee and access to shared conference rooms, break rooms & rest rooms
- Elevator access provided for upper floors
- Large windows provide natural light throughout building
- Well known property surrounded by public parking
- Other tenants include Charles Schwab, ACLU, Matrix Engineering, Crandall Law & other professional services