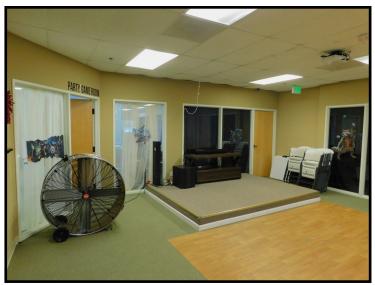

## 161 Sand Creek Rd Sand Creek Business Center

- Large 5000 Sq. Ft. Unit
- 2 Reception Rooms
- 11 Private Offices
- Large Kitchen Area
- 3 Separate Entrances in Front
- 2 Back Offices with Separate Entrances

9 Private Offices

2 Larger Offices w/ Exits to Outside

Office

Kitchen

Rare Find, Large 5000 Sqft Unit in Brentwood. 2 Reception Areas 1 carpeted and 1 tiled. 11 Private Offices, some large enough to have multiple Conference rooms. 2 Main Entrances and 1 into office suite in front of building. 2 Large Suites towards back of unit with separate entrances. This unit is perfect for any large company ready to expand. Large Kitchen Area, Plenty of room for storage and Temperature Control Throughout. Tons of parking for large office or customers. Don't miss your opportunity to lease such a rare space in one of the main centers of Brentwood.