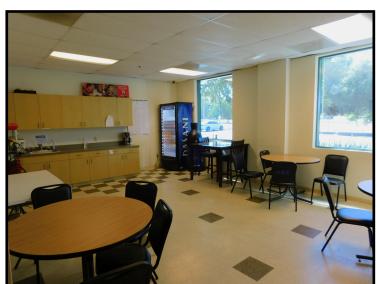

## 161 Sand Creek Rd Sand Creek Business Center

- Large 5000 Sq. Ft. Unit
- 2 Reception Rooms
- 11 Private Offices
- Large Kitchen Area
- 3 Separate Entrances in Front
- 2 Back Offices with Separate Entrances

9 Private Offices

2 Larger Offices w/ Exits to Outside

Office

Kitchen

Rare Find, Large 5000 Sqft Unit in Brentwood. 2 Reception Areas 1 carpeted and 1 tiled. 11 Private Offices, some large enough to have multiple Conference rooms. 2 Main Entrances and 1 into office suite in front of building. 2 Large Suites towards back of unit with separate entrances. This unit is perfect for any large company ready to expand. Large Kitchen Area, Plenty of room for storage and Temperature Control Throughout. Tons of parking for large office or customers. Don't miss your opportunity to lease such a rare space in one of the main centers of Brentwood.