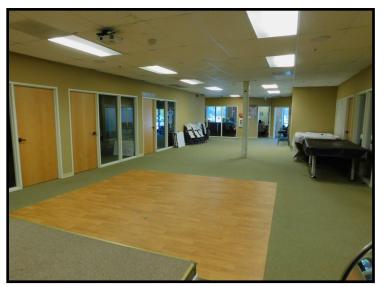

## 161 Sand Creek Rd Sand Creek Business Center

- Large 5000 Sq. Ft. Unit
- 2 Reception Rooms
- 11 Private Offices
- Large Kitchen Area
- 3 Separate Entrances in Front
- 2 Back Offices with Separate Entrances

9 Private Offices

2 Larger Offices w/ Exits to Outside

Office

Kitchen

Rare Find, Large 5000 Sqft Unit in Brentwood. 2 Reception Areas 1 carpeted and 1 tiled. 11 Private Offices, some large enough to have multiple Conference rooms. 2 Main Entrances and 1 into office suite in front of building. 2 Large Suites towards back of unit with separate entrances. This unit is perfect for any large company ready to expand. Large Kitchen Area, Plenty of room for storage and Temperature Control Throughout. Tons of parking for large office or customers. Don't miss your opportunity to lease such a rare space in one of the main centers of Brentwood.