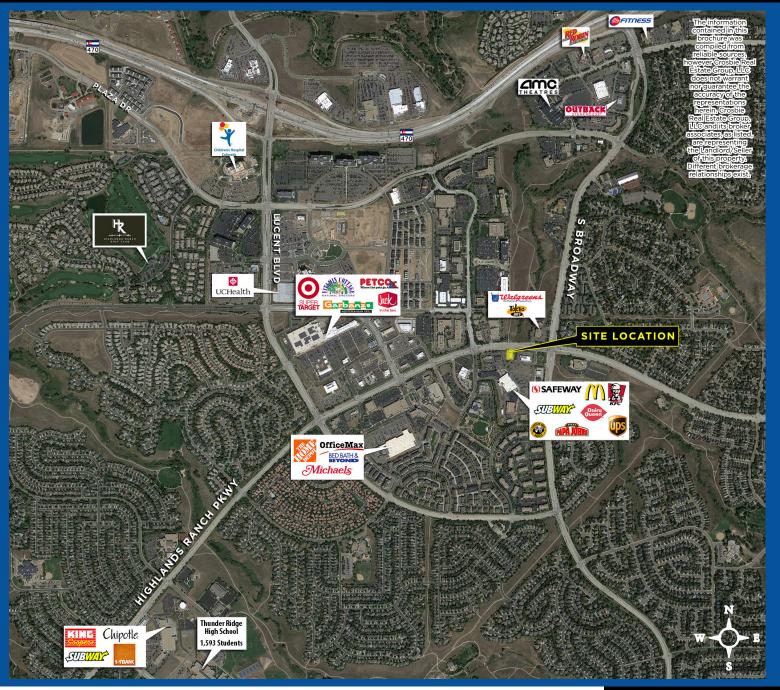

#### **PROPERTY OVERVIEW:**

- Drive thru restaurant available for lease
- Building size: 2,105 SF
- Land size: 33,541 SF
- Bank and Convenience Store restricted
- Prime Highlands Ranch location
- High traffic counts and strong demographics

### **DEMOGRAPHICS**

AVG. HH INCOME

1 Mile: 3 Mile: 5 Mile:

\$122,710 \$134,791 \$130,772

Scott Steputis
720 287 6868
step@creginc.com

Rhonda Coy
720 287 6866
<a href="mailto:rcoy@creginc.com">rcoy@creginc.com</a>