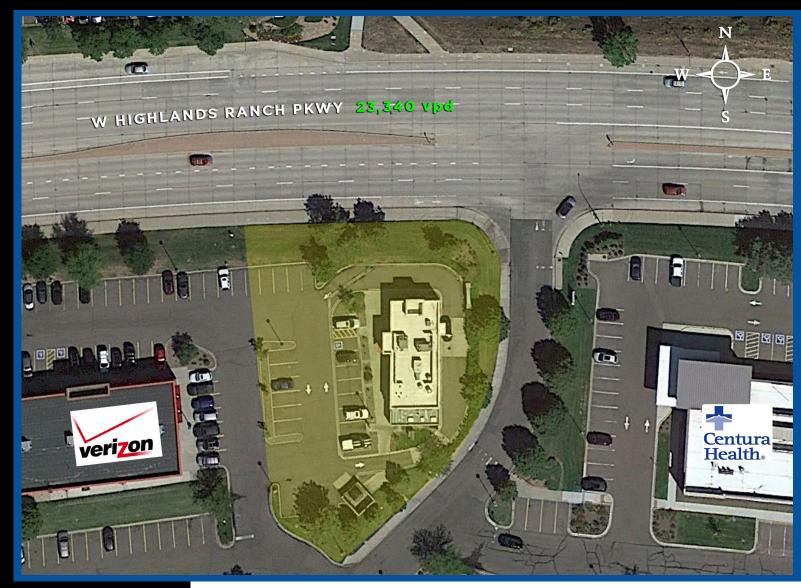

#### **PROPERTY OVERVIEW:**

- Drive thru restaurant available for lease
- Building size: 2,105 SF
- Land size: 33,541 SF
- Bank and Convenience Store restricted
- Prime Highlands Ranch location
- High traffic counts and strong demographics

## DRIVE THRU FOR LEASE

9215 S Broadway, Highlands Ranch, CO