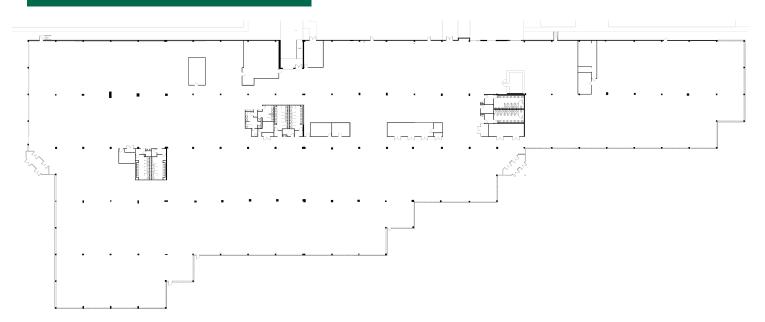

# **6200 Chevy Chase Drive**

Laurel, MD 20707

**Entire Building Available** 





## **BUILDING FEATURES**

- + Adjacent to I-95 and the Inter-County-Connector (RT-200)
- + Up to 5.0/1,000 parking ratio
- + One story 104,960 square foot building
- + Double Tree Hotel located nearby (208 rooms)
- + American Sports Grille restaurant within walking distance
- + Building in shell condition





| Floor/Suite | Square<br>Feet | Rent       | Occupancy   | Term       |
|-------------|----------------|------------|-------------|------------|
| 100         | 104,960 SF     | \$22.00 FS | Immediately | Negotiable |

## Suite 100: 104,960 SF





# **CONTACT US**

#### **DAVID MACHLIN**

Senior Vice President +1 301 215 4108 david.machlin@cbre.com

### **ANDREW M. THAU**

Associate +1 301 215 4128 andrew.thau@cbre.com

© 2018 CBRE, Inc. This information has been obtained from sources believed reliable. We have not verified it and make no guarantee, warranty or representation about it. Any projections, opinions, assumptions or estimates used are for example only and do not represent the current or future performance of the property. You and your advisors should conduct a careful, independent investigation of the property to determine to your satisfaction the suitability of the property for your needs. Photos herein are the property of their respective owners and use of these images without the express written consent of the owne