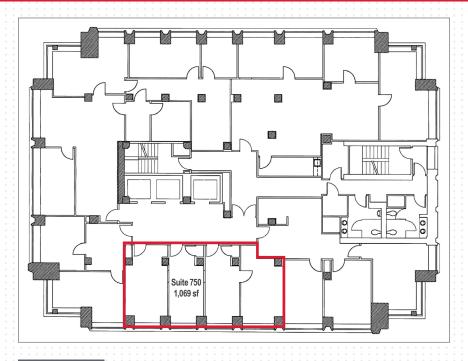

### **SUITE 750**

#### **FEATURES**

- Four window-lined, flexible office spaces with lots of natural light
- Parking available
- Secured building with keycard/pad entry
- 1,069 total square feet