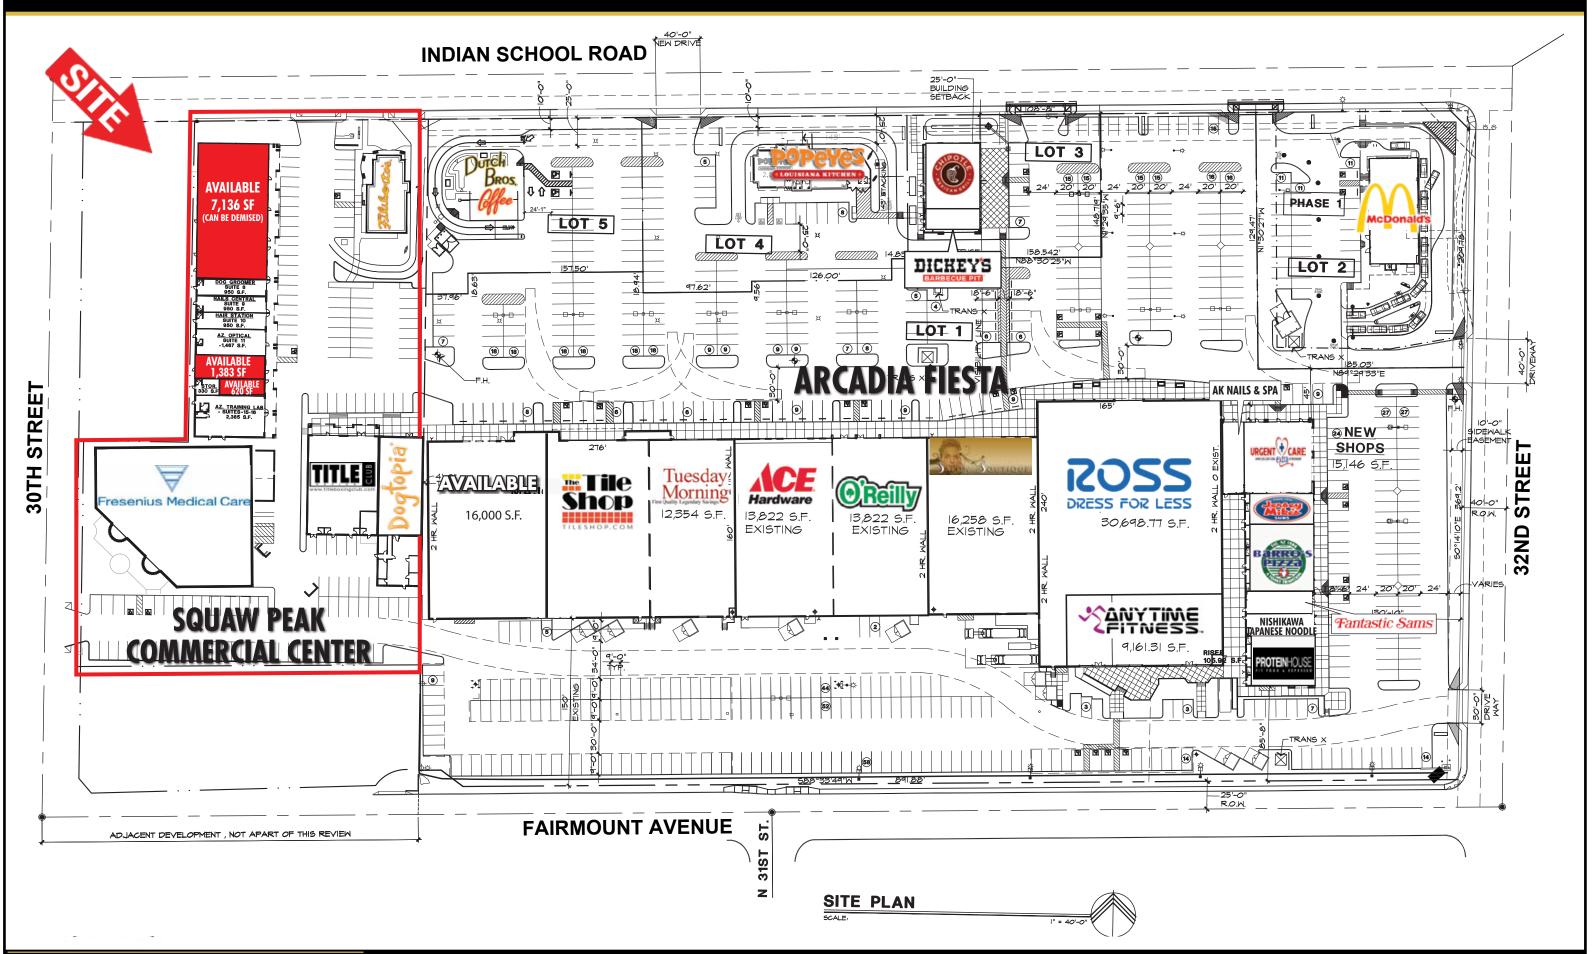

# SQUAW PEAK COMMERCIAL CENTER

West of the Southwest Corner of 32nd Street & Indian School Road - Phoenix, Arizona

### SHOP SPACE FROM 620 SF TO 7,136 SF AVAILABLE

For further information contact:

(602) 393-0117 carl.jones@derito.com

(602) 553-2947

gordon.heckaman@derito.com

9120 E. Talking Stick Way, Suite E-1 Scottsdale, AZ 85250 o. 480.834.8500 | f. 602.381.1981 www.derito.com

## 30th STREET

**LEASE SITE PLAN** 

INDIAN SCHOOL RD.

SQUAW PEAK
COMMERCIAL CENTER
30 TH. STREET & INDIAN SCHOOL
PHOENIX, ARIZONA

SQUAW PEAK COM. CENTER
LEASE SITE PLAN
72000
01-20-15