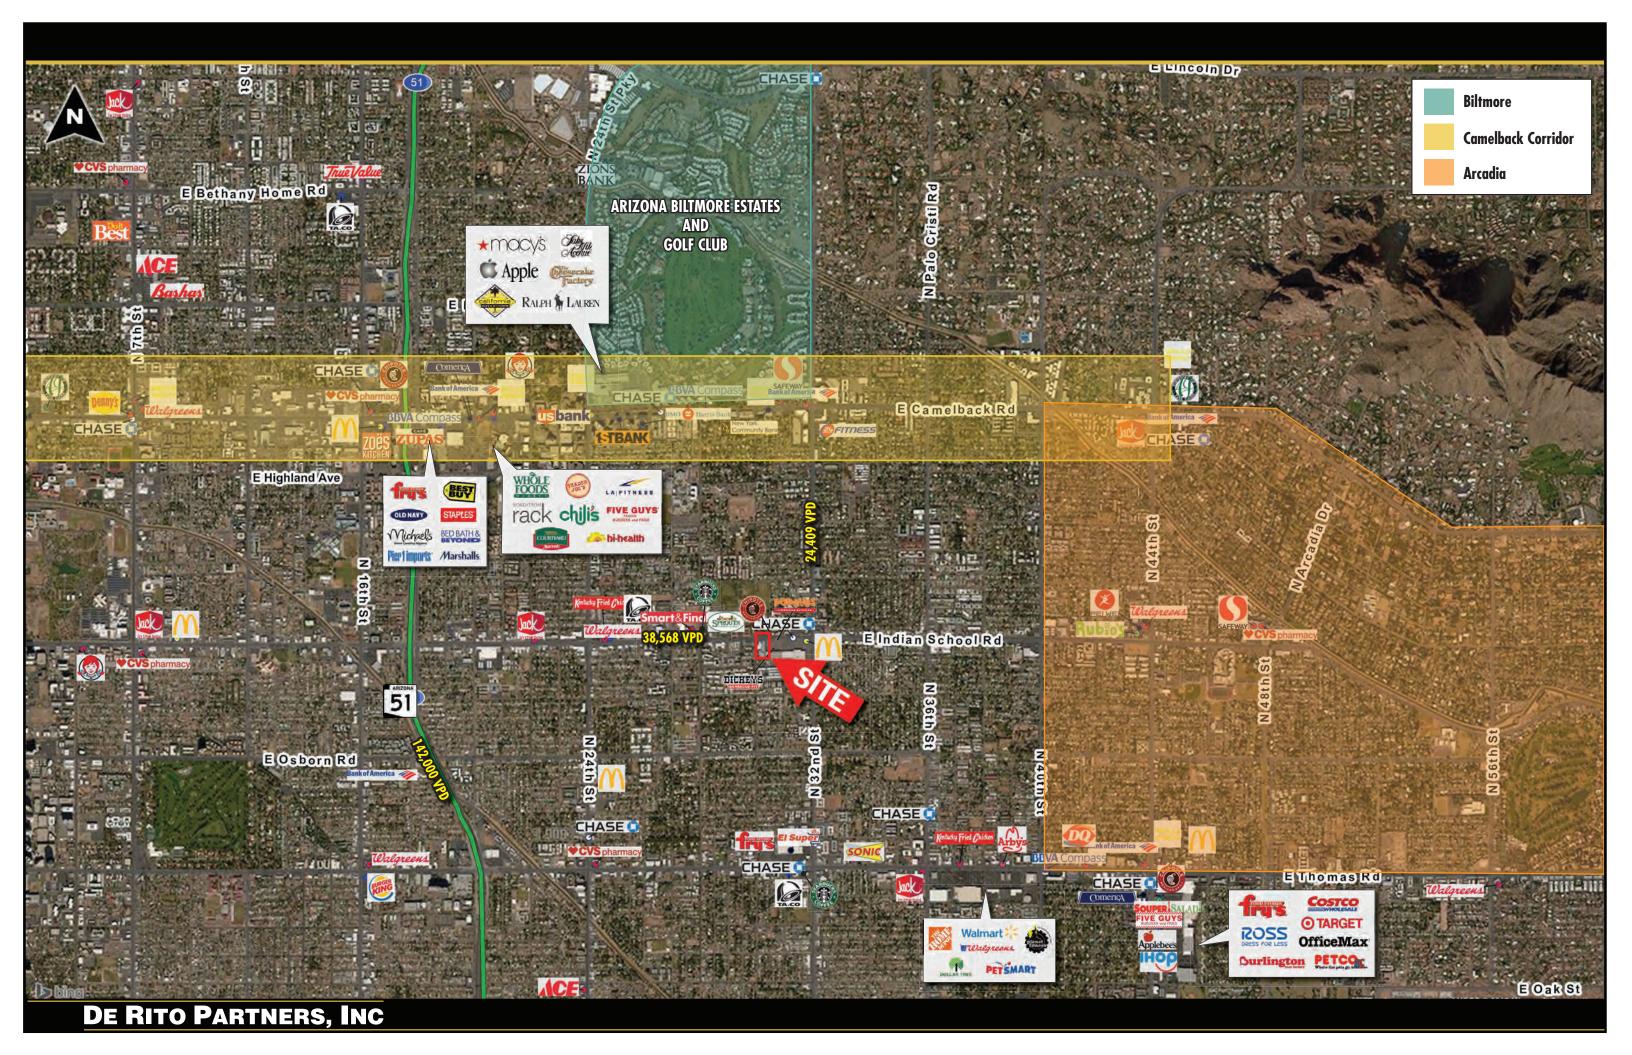

### **PROJECT HIGHLIGHTS**

- Newly redeveloped shop space available with patio opportunity
- Adjacent to Arcadia Fiesta featuring:

- Monument signage available
- Excellent Central Phoenix location Less than 2 miles from Biltmore, Arcadia, and the Camelback Corridor
- More than 10 million SF of office within 3 miles
- More than 102,000 employees and 156,000 residents within 3 miles
- Nearly 11,000 apartment units within trade area
- Household incomes in excess of \$69,000 within 3 miles
- Join: TITLE