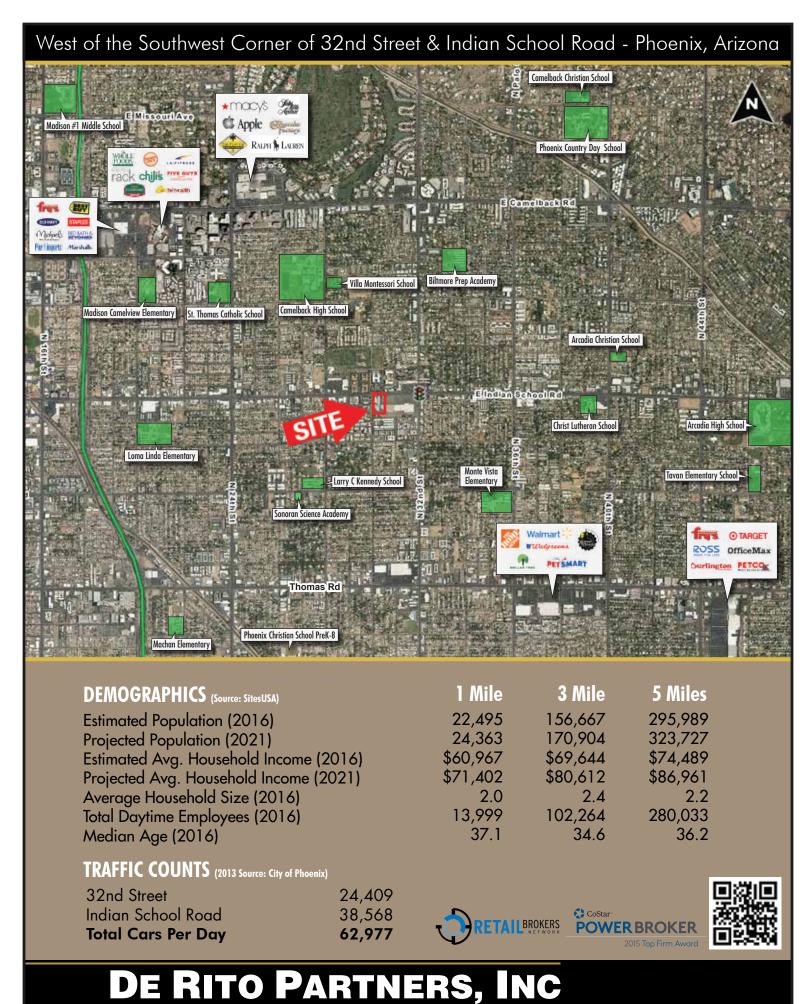

# SQUAW PEAK COMMERCIAL CENTER

West of the Southwest Corner of 32nd Street & Indian School Road - Phoenix, Arizona

### **PROJECT HIGHLIGHTS**

- Newly redeveloped shop space available with patio opportunity
- Adjacent to Arcadia Fiesta featuring:

- Monument signage available
- Excellent Central Phoenix location Less than 2 miles from Biltmore, Arcadia, and the Camelback Corridor
- More than 10 million SF of office within 3 miles
- More than 102,000 employees and 156,000 residents within 3 miles
- Nearly 11,000 apartment units within trade area
- Household incomes in excess of \$69,000 within 3 miles
- Join: TITLE