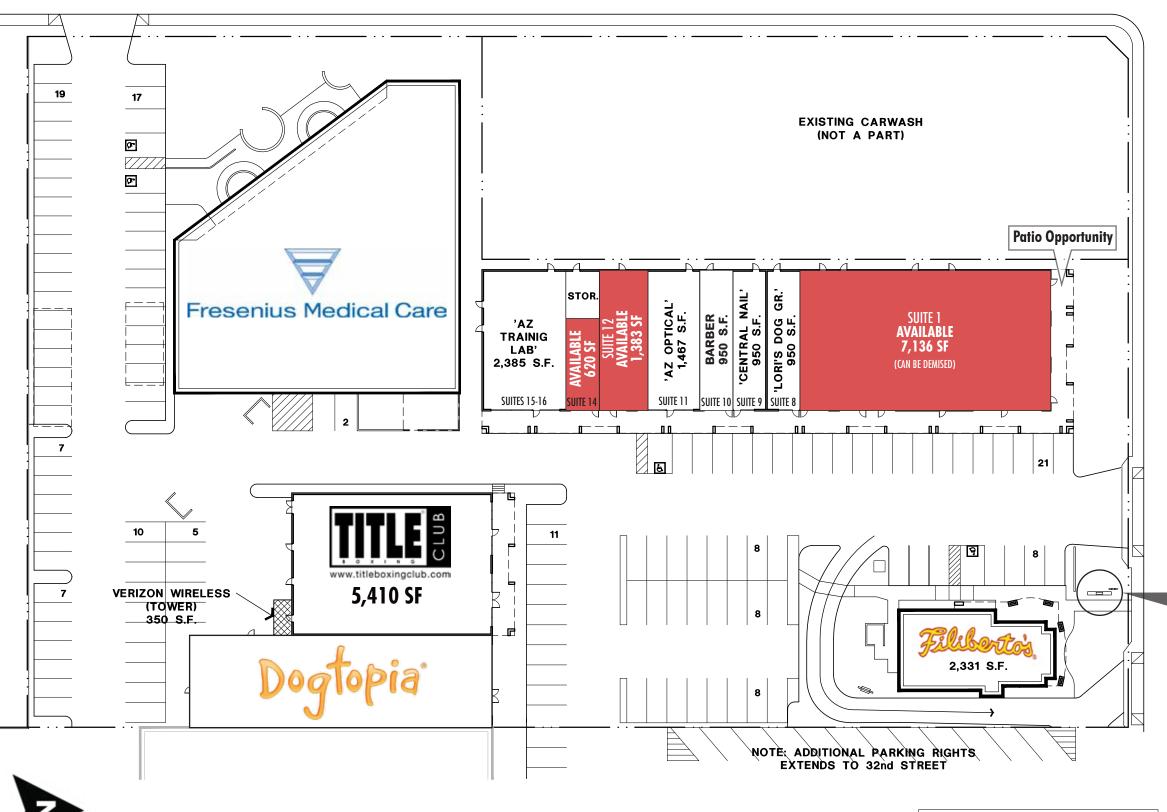

### SHOP SPACE FROM 620 SF TO 7,136 SF AVAILABLE

For further information contact:

(602) 393-0117 carl.jones@derito.com

(602) 553-2947

gordon.heckaman@derito.com

9120 E. Talking Stick Way, Suite E-1 Scottsdale, AZ 85250 o. 480.834.8500 | f. 602.381.1981 www.derito.com

## 30th STREET

**LEASE SITE PLAN** 

INDIAN SCHOOL RD.

SQUAW PEAK
COMMERCIAL CENTER
30 TH. STREET & INDIAN SCHOOL
PHOENIX, ARIZONA

SQUAW PEAK COM. CENTER
LEASE SITE PLAN
72000
01-20-15