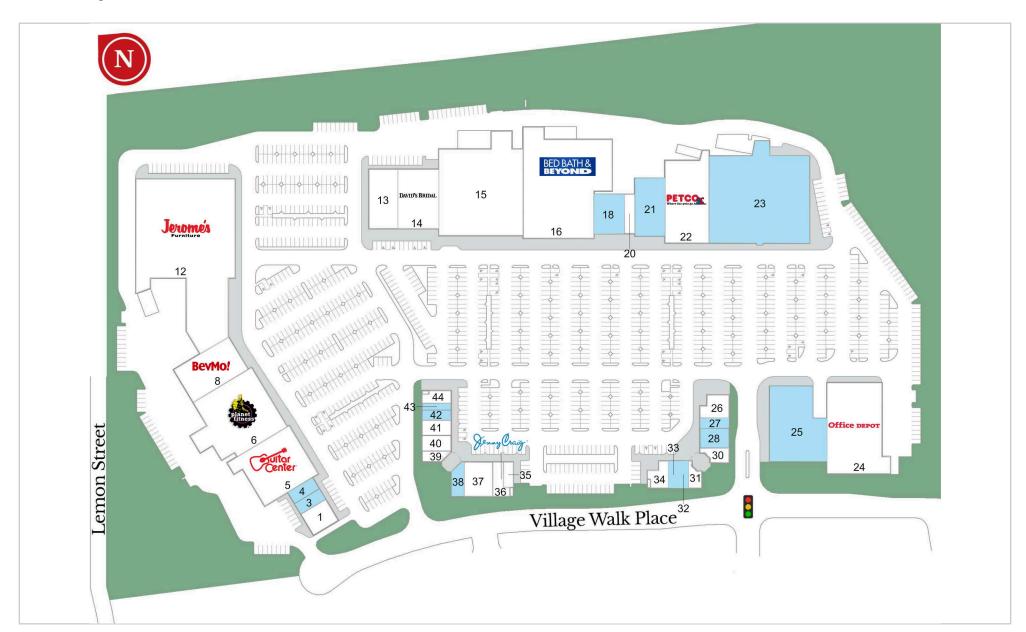

#### **Current Tenants**

| 1  | S2A Modular              | 2,286 SF  | 26 | Verizon Wireless          | 2,500 SF |
|----|--------------------------|-----------|----|---------------------------|----------|
| 5  | Guitar Center            | 15,000 SF | 30 | Arraml Cafe               | 1,465 SF |
| 6  | Planet Fitness           | 20,909 SF | 31 | Juice It Up!              | 1,177 SF |
| 8  | BevMo!                   | 9,644 SF  | 34 | Tonino                    | 1,886 SF |
| 12 | Jerome's Furniture       | 51,175 SF | 35 | Kumon Math & Reading Cent | 1,015 SF |
| 13 | Lakeshore Learning Store | 7,326 SF  | 36 | Jenny Craig               | 1,745 SF |
| 14 | David's Bridal           | 9,650 SF  | 37 | Ricadonna Salon           | 4,000 SF |
| 15 | Bob's Furniture          | 30,624 SF | 39 | Art Moppet Studio         | 1,151 SF |
| 16 | Bed Bath & Beyond        | 33,000 SF | 40 | Giordano's ATA Martial Ar | 1,890 SF |
| 20 | Sally Beauty Supply      | 1,600 SF  | 41 | Happiness Nails           | 1,800 SF |
| 22 | Petco                    | 15,250 SF | 44 | 9Round                    | 1,433 SF |
| 24 | Office Depot             | 21,024 SF |    |                           |          |

### Available/Coming Soon

| 3  | Available | 2,401 SF  |
|----|-----------|-----------|
| 4  | Available | 2,450 SF  |
| 18 | Available | 4,812 SF  |
| 21 | Available | 7,020 SF  |
| 23 | Available | 35,000 SF |
| 25 | Available | 15,268 SF |
| 27 | Available | 1,200 SF  |
| 28 | Available | 2,400 SF  |
| 32 | Available | 1,120 SF  |
| 33 | Available | 1,022 SF  |
| 38 | Available | 1,650 SF  |
| 42 | Available | 1,200 SF  |
| 43 | Available | 988 SF    |
|    |           |           |