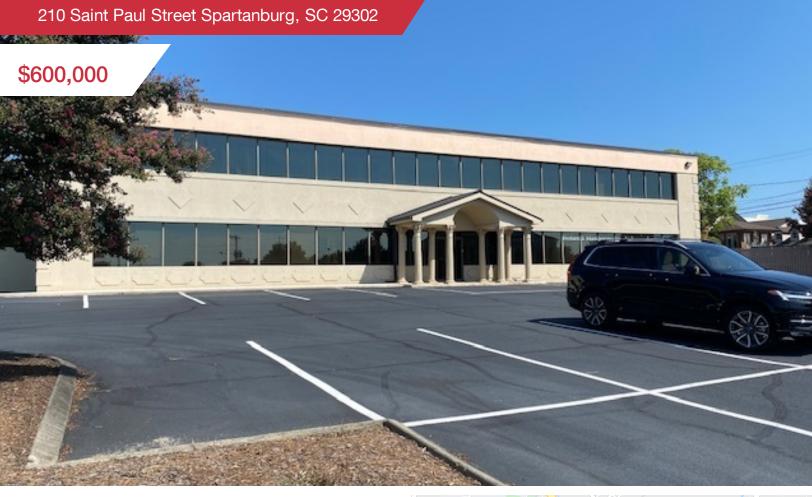

## **FOR SALE**

210 Saint Paul Street Spartanburg, SC 29302

## Office | 6,600 SF

- Neighboring businesses include NAI Earle Furman, SunTrust Bank, Smithworks Fine Jewelry
- Ample parking
- Easy to access
- Lease Rate: \$12/SF/NNN