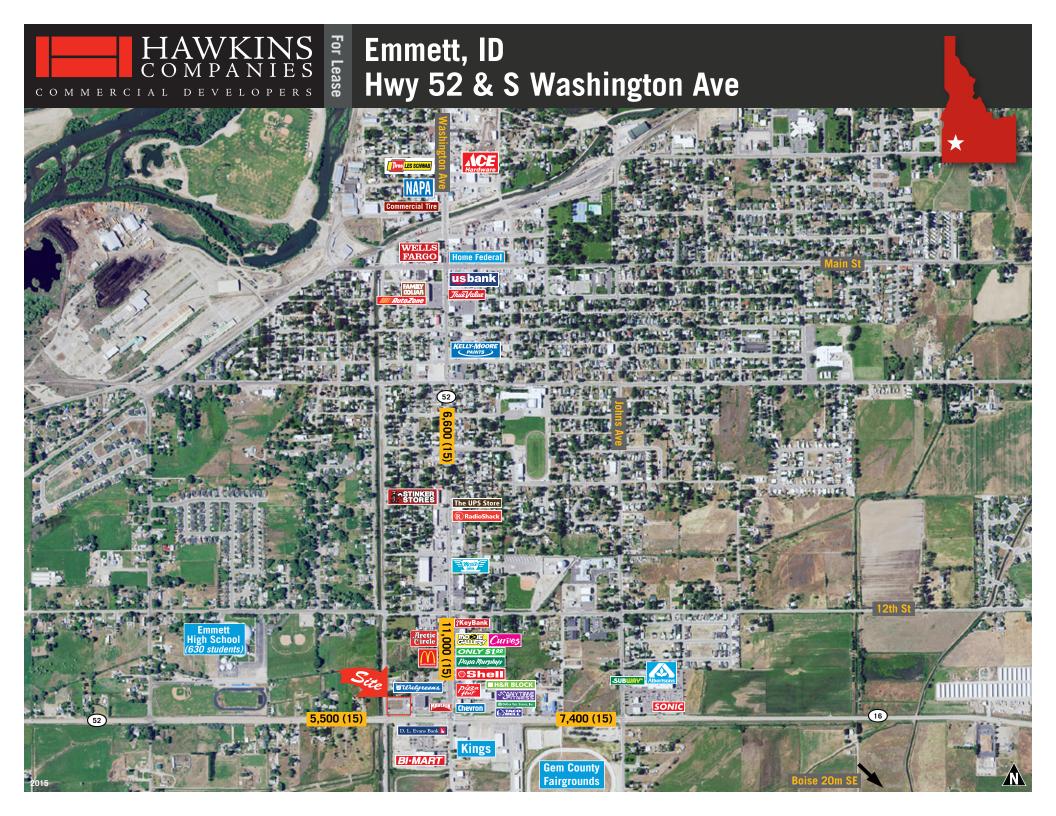

- A small bedroom community of approximately 14,000 people 20 miles North West of Boise, ID
- Pad has already been curb cut, parking lot is in place with utilities delivered to the Premises
- The pad has full access and is visible from the main lighted intersection into and out of town
- Close to all of the major retailers in town and the city fair grounds

# Neighbors

Walgreens Maverick Kings Bi-Mart DL Evans Bank Piza Hut Chevron McDonalds Arctic Circle Movie Gallery Only \$1 Curves Key Bank RadioShack Moxi Java Dollar Tree Stores H&R Block Papa Murphys Shell **Anytime Fitness** Subway Sonic **Albertsons** 