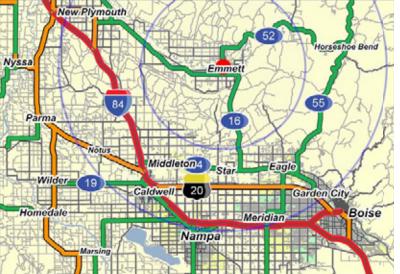

- A small bedroom community of approximately 14,000 people 20 miles North West of Boise, ID
- Pad has already been curb cut, parking lot is in place with utilities delivered to the Premises
- The pad has full access and is visible from the main lighted intersection into and out of town
- Close to all of the major retailers in town and the city fair grounds