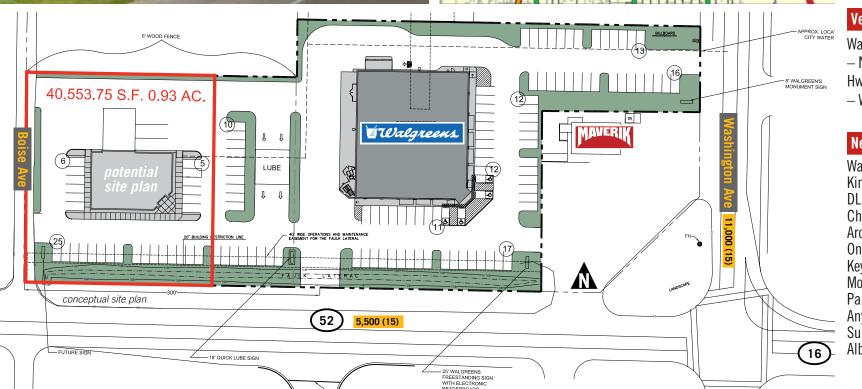

### **Available**

• Pad - 40,553 SF/0.93 acre

| Demographics | 2016 |
|--------------|------|
| Population   |      |

3 Mile Radius 11,631 5 Mile Radius 13,731 19.706 10 Mile Radius

## **Vehicles Per Day**

Washington Ave -2013 -N of Hwy 52 6.900 Hwy 52 -2013 - W of Washington 6,400

# Neighbors

Walgreens Maverick Kings Bi-Mart DL Evans Bank Piza Hut Chevron McDonalds Arctic Circle Movie Gallery Only \$1 Curves Key Bank RadioShack Moxi Java Dollar Tree Stores H&R Block Papa Murphys Shell **Anytime Fitness** Subway Sonic **Albertsons** 