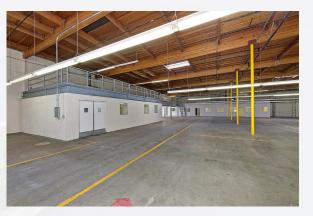

### **PROPERTY FEATURES**

- ± 26,600 Square Feet on ±1.58 Acre Parcel
- ± 5,500 Square Feet of Office
- Approximately 22' Clear Height
- Fenced Secure Yard/Parking
- Sprinklered throughout
- 5 Grade Level Doors
- 400+ Amps; 208/220 Volt; 3 Phase Power
- · Located Near CA-905, I-805 and I-5 at Beyer Avenue
- IL3-1 Zoning (Heavy Commercial) San Ysidro