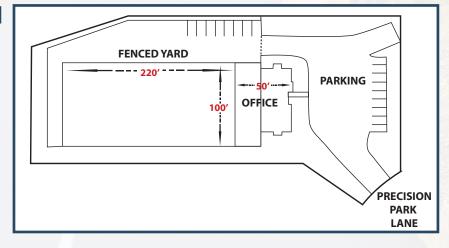

**1602 PRECISION PARK LN**

Rare freestanding industrial building located in South San Diego, just one block off of Beyer boulevard, with excellent freeway visibility from the 905 freeway.





4747 Executive Drive, Suite 800, San Diego, CA 92121 • 858.453.0505 • 858.408.3976 Fax • Lic #01333376 | www.voitco.com

Licensed as Real Estate Salespersons by the CA Bur of Real Estate. The information contained herein has been obtained from sources we deem reliable. While we have no reason to doubt its accuracy, we do not guarantee it. ©2014 Voit Real Estate Services, Inc. All Rights Reserved. Real People. Real Solutions.® is a registered trademark of Voit Real Estate Services.

## FOR SALE

#### FREESTANDING INDUSTRIAL BUILDING

1602 PRECISION PARK LANE | SAN DIEGO, CA 92154



### SITE PLAN





#### **MICHAEL MOSSMER**

Senior Vice President 858.458.3347 [Direct] mmossmer@voitco.com Lic. #00998326

#### **CURT PERRY**

Senior Associate 858.458.3304 [Direct] cperry@voitco.com Lic. #01466077



4747 Executive Drive, Suite 800, San Diego, CA 92121 • 858.453.0505 • 858.408.3976 Fax • Lic #01333376 | www.voitco.com

Licensed as Real Estate Salespersons by the CA Bur of Real Estate. The information contained herein has been obtained from sources we deem reliable. While we have no reason to doubt its accuracy, we do not guarantee it. ©2014 Voit Real Estate Services, Inc. All Rights Reserved. Real People. Real Solutions.<sup>©</sup> is a registered trademark of Voit Real Estate Services.

## FOR SALE

### FREESTANDING INDUSTRIAL BUILDING

1602 PRECISION PARK LANE | SAN DIEGO, CA 92154