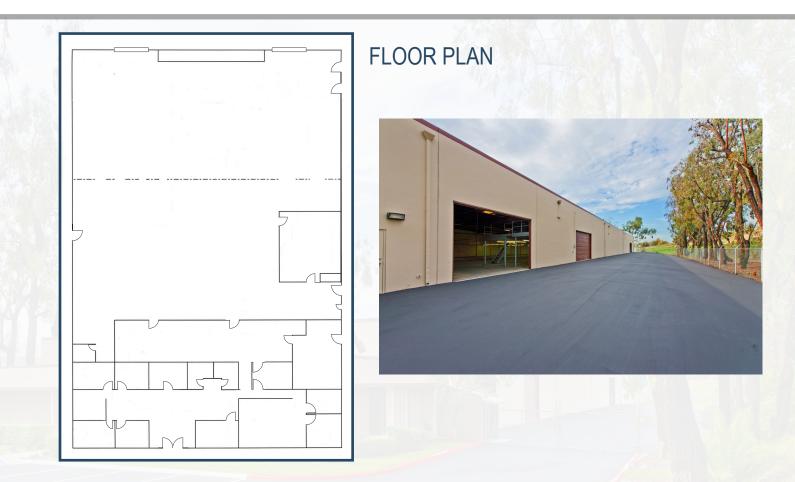

### **PROPERTY FEATURES**

- ± 26,600 Square Feet on ±1.58 Acre Parcel
- ± 5,500 Square Feet of Office
- Approximately 22' Clear Height
- Fenced Secure Yard/Parking
- Sprinklered throughout
- 5 Grade Level Doors
- 400+ Amps; 208/220 Volt; 3 Phase Power
- · Located Near CA-905, I-805 and I-5 at Beyer Avenue
- IL3-1 Zoning (Heavy Commercial) San Ysidro