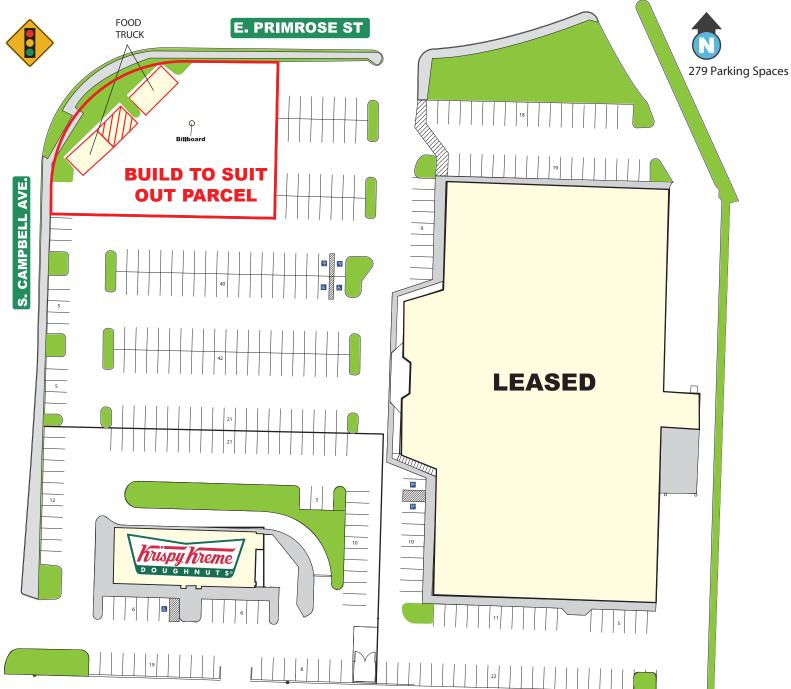

### **PROPERTY OVERVIEW**

Retail pad site for lease in South Springfield, Missouri.

Owner/Agent

### **PROPERTY HIGHLIGHTS**

- Signalized Intersection.
- · Corner Lot.
- Great Visibility.
- Easy Access.
- High Traffic area.
- Close proximity to Hwy 60.

JARED COMMERCIAL

3850 S CAMPBELL AVE, SPRINGFIELD, MO 65807