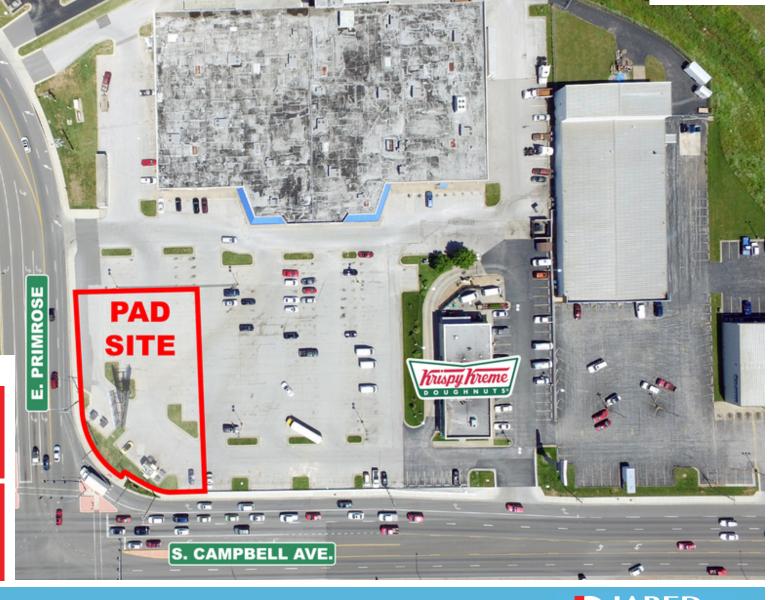

### **PROPERTY OVERVIEW**

Retail pad site for lease in South Springfield, Missouri.

Owner/Agent

### **PROPERTY HIGHLIGHTS**

- Signalized Intersection.
- · Corner Lot.
- Great Visibility.
- Easy Access.
- High Traffic area.
- Close proximity to Hwy 60.

JARED COMMERCIAL

3850 S CAMPBELL AVE, SPRINGFIELD, MO 65807