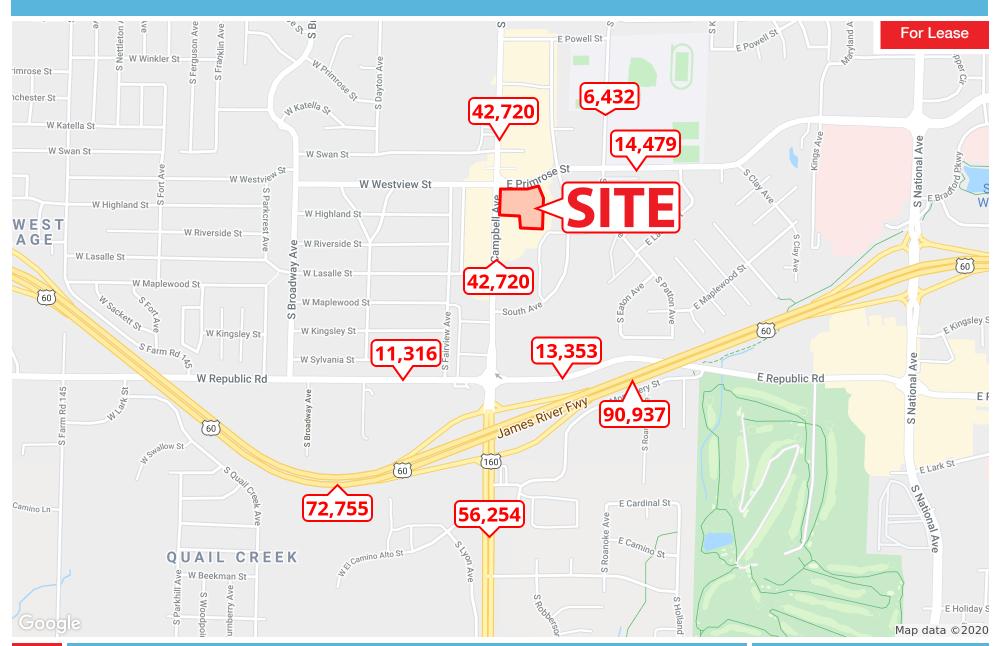

17.877.7900 x101

dhavens@jaredcommercial.com

### **Curtis Jared**

**President & CEO** 

417.877.7900 x111

cjared@jaredenterprises.com







### 3850 S CAMPBELL AVE, SPRINGFIELD, MO 65807

### **EXECUTIVE SUMMARY**





#### **OFFERING SUMMARY**

Lease Rate:NegotiableBuilding Size:62,861 SFAvailable SF:1,500 - 3,000 SFLot Size:4.59 Acres

Year Built: 1986 Renovated: 2003

Zoning: Commercial Market: Springfield, MO

### **PROPERTY OVERVIEW**

Retail pad site for lease in South Springfield, Missouri.

Owner/Agent

### **PROPERTY HIGHLIGHTS**

- Signalized Intersection.
- · Corner Lot.
- Great Visibility.
- Easy Access.
- High Traffic area.
- Close proximity to Hwy 60.

JARED COMMERCIAL







3850 S CAMPBELL AVE, SPRINGFIELD, MO 65807

### **RETAILER MAP**









## TRAFFIC COUNT MAP





3850 S CAMPBELL AVE, SPRINGFIELD, MO 65807

## **LOCATION MAPS**







## 3850 S CAMPBELL AVE, SPRINGFIELD, MO 65807

## **DEMOGRAPHICS MAP & REPORT**

| POPULATION           | 1 MILE   | 3 MILES   | 5 MILES   |
|----------------------|----------|-----------|-----------|
| Total Population     | 8,385    | 61,816    | 159,119   |
| Average age          | 43.4     | 39.1      | 35.7      |
| Average age (Male)   | 38.4     | 37.0      | 34.3      |
| Average age (Female) | 46.4     | 41.2      | 37.0      |
| HOUSEHOLDS & INCOME  | 1 MILE   | 3 MILES   | 5 MILES   |
| Total households     | 4,115    | 29,712    | 70,387    |
| # of persons per HH  | 2.0      | 2.1       | 2.3       |
| Average HH income    | \$51,712 | \$52,136  | \$52,998  |
| Average house value  |          | \$159,8