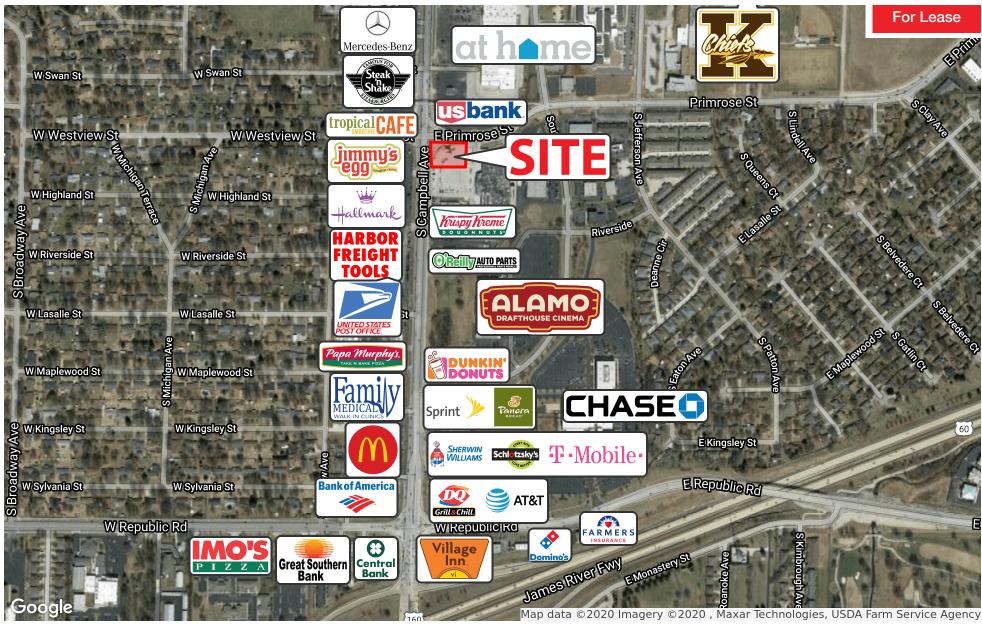

avens**

**Senior Broker** 

417.877.7900 x101

dhavens@jaredcommercial.com

### **Curtis Jared**

**President & CEO** 

417.877.7900 x111

cjared@jaredenterprises.com







### 3850 S CAMPBELL AVE, SPRINGFIELD, MO 65807

### **EXECUTIVE SUMMARY**





#### **OFFERING SUMMARY**

Lease Rate:NegotiableBuilding Size:62,861 SFAvailable SF:1,500 - 3,000 SFLot Size:4.59 Acres

Year Built: 1986 Renovated: 2003

Zoning: Commercial Market: Springfield, MO

### **PROPERTY OVERVIEW**

Retail pad site for lease in South Springfield, Missouri.

Owner/Agent

### **PROPERTY HIGHLIGHTS**

- Signalized Intersection.
- · Corner Lot.
- Great Visibility.
- Easy Access.
- High Traffic area.
- Close proximity to Hwy 60.

JARED COMMERCIAL







3850 S CAMPBELL AVE, SPRINGFIELD, MO 65807

### **RETAILER MAP**









## TRAFFIC COUNT MAP





3850 S CAMPBELL AVE, SPRINGFIELD, MO 65807

## **LOCATION MAPS**







## 3850 S CAMPBELL AVE, SPRINGFIELD, MO 65807

## **DEMOGRAPHICS MAP & REPORT**

| POPULATION           | 1 MILE   | 3 MILES   | 5 MILES   |
|----------------------|----------|-----------|-----------|
| Total Population     | 8,385    | 61,816    | 159,119   |
| Average age          | 43.4     | 39.1      | 35.7      |
| Average age (Male)   | 38.4     | 37.0      | 34.3      |
| Average age (Female) | 46.4     | 41.2      | 37.0      |
| HOUSEHOLDS & INCOME  | 1 MILE   | 3 MILES   | 5 MILES   |
| Total households     | 4,115    | 29,712    | 70,387    |
| # of persons per HH  | 2.0      | 2.1       | 2.3       |
| Average HH income    | \$51,712 | \$52,136  | \$52,998  |
| Average hou