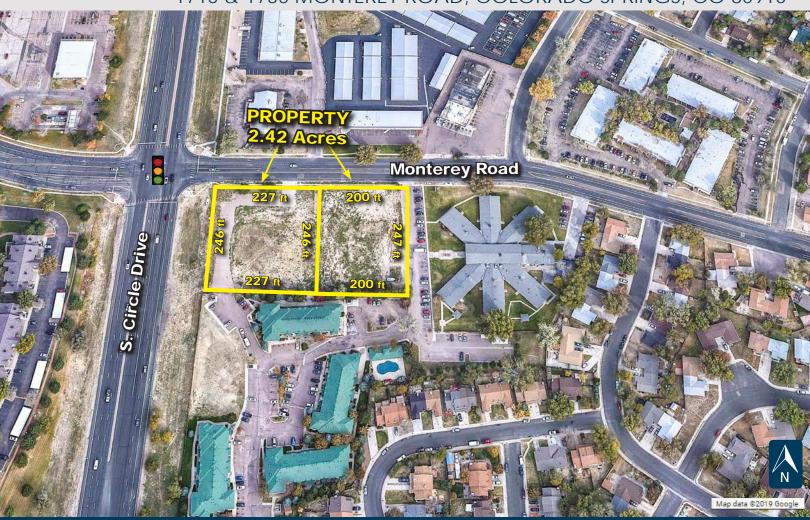

## SEC OF S. CIRCLE DRIVE & MONTEREY ROAD

1715 & 1735 MONTEREY ROAD, COLORADO SPRINGS, CO 80910

## PROPERTY INFORMATION

Price: Contact Broker for Pricing

Size: 2.42 acres on southeast corner of S. Circle

Drive and Monterey Road

Zoning: PBC

Tax Schedule No: 6428106042 & 6428106041

- Previous building razed. Both parcels vacant
- Corner visibility
- Harrison School District 2
- S. Circle Drive corridor is an identified target area for City economic development and retail revitalization
- Seller will subdivide