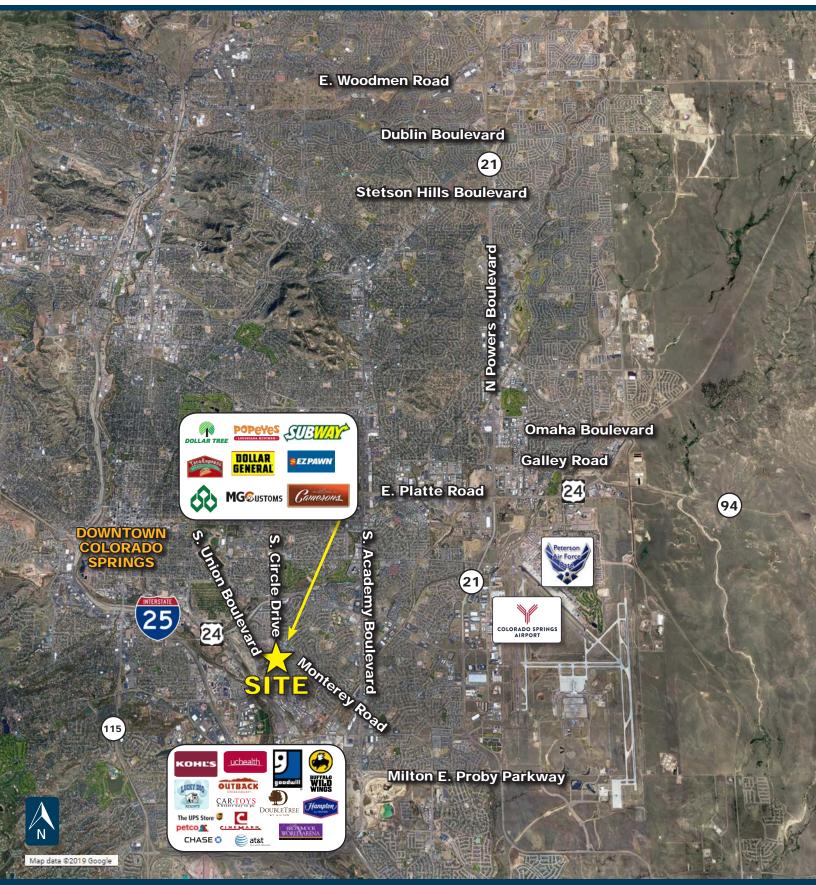

## SEC OF S. CIRCLE DRIVE & MONTEREY ROAD

1715 & 1735 MONTEREY ROAD, COLORADO SPRINGS, CO 80910

## PROPERTY INFORMATION

Price: Contact Broker for Pricing

Size: 2.42 acres on southeast corner of S. Circle

Drive and Monterey Road

Zoning: PBC

Tax Schedule No: 6428106042 & 6428106041

- Previous building razed. Both parcels vacant
- Corner visibility
- Harrison School District 2
- S. Circle Drive corridor is an identified target area for City economic development and retail revitalization
- Seller will subdivide