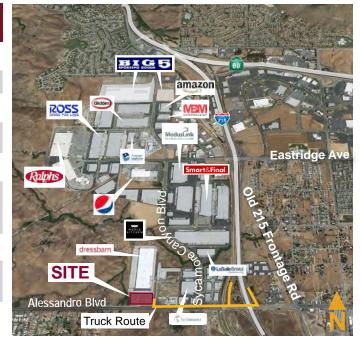

## FOR LEASE | ALESSANDRO BUSINESS CENTER - SHOWROOM/WAREHOUSE

1900 E. Alessandro Blvd. | Riverside, CA