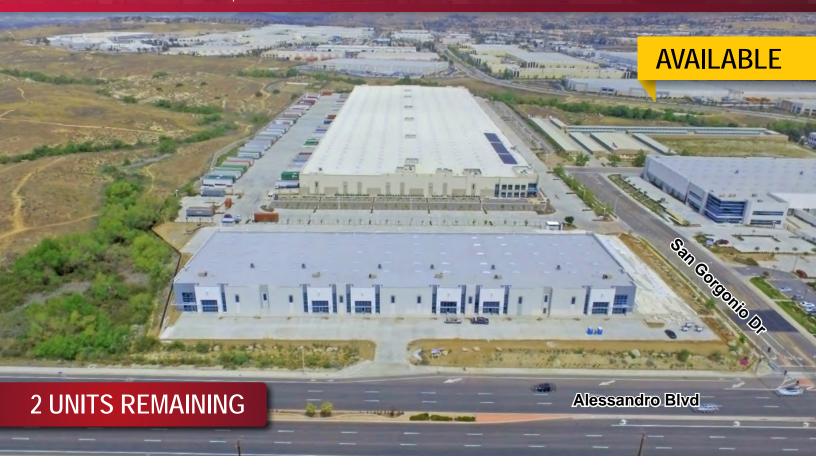

## FOR LEASE | ALESSANDRO BUSINESS CENTER - SHOWROOM/WAREHOUSE

1900 E. Alessandro Blvd. | Riverside, CA

## **Building Features**

Available Space: ±82,200 SF

Office: ±1,107 SF - ±1,200 SF

Units: 6 Units | ±11,426 - ±16,948 SF

Clear Height: 26'

Loading:

Sprinkler System: ESFR

23 Dock High Doors (9'x10')