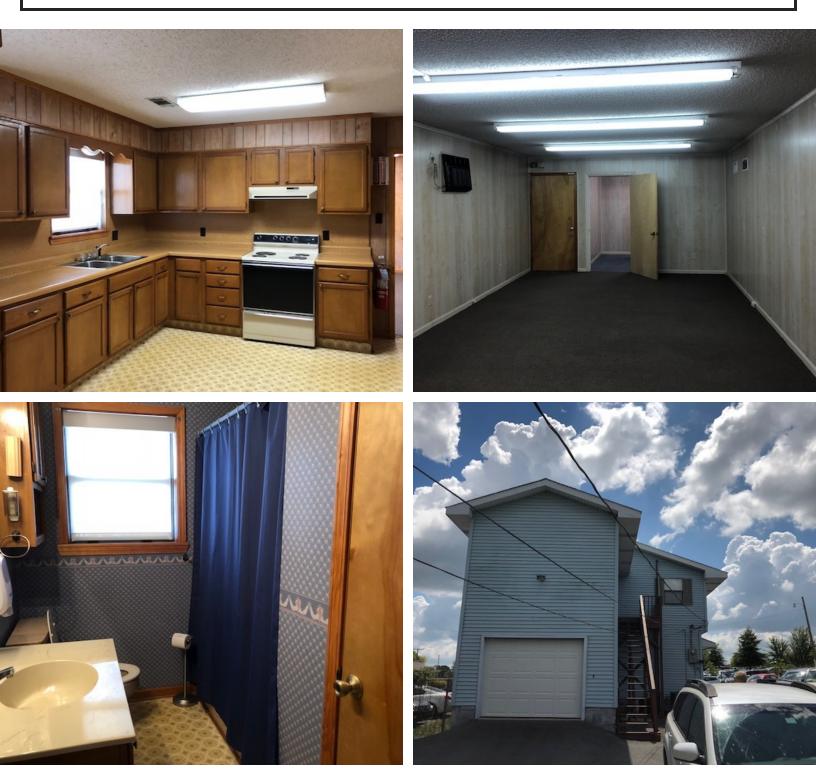

#### **PROPERTY OVERVIEW**

2172 +/- sq. ft. office building with 300 +/- sq. ft. attached storage/ garage for sale or lease in the heart of Arkansas Children's/medical corridor. 2-story building with reception area, office, conference room & multiple storage areas on first floor and 3 offices, conference room and kitchen on second floor. 8 dedicated parking spaces. Upper level can be converted to apartment -- Live & Work!