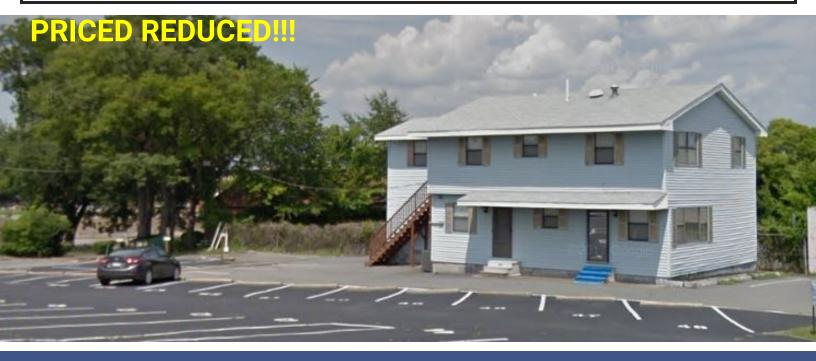

## For Sale Office Building/Redevelopment

### 1514 Maryland | Little Rock, AR 72202

#### **PROPERTY OVERVIEW**

2172 +/- sq. ft. office building with 300 +/- sq. ft. attached storage/ garage for sale or lease in the heart of Arkansas Children's/medical corridor. 2-story building with reception area, office, conference room & multiple storage areas on first floor and 3 offices, conference room and kitchen on second floor. 8 dedicated parking spaces. Upper level can be converted to apartment -- Live & Work!