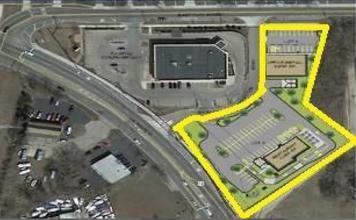

### CONCEPTUAL PLAN

- □ NEXT TO NEW CVS PHARMACY
- ☐ EXCELLENT EXPOSURE
- ☐ ACCESS FROM ROUTE 14
- ☐ ECONOMIC INCENTIVES
  THROUGH VILLAGE TIF
  DISTRICT
- □ POSSIBLE TO SUBDIVIDE

**ASKING PRICE: \$978,000** (\$11.39/sf)

# Multiple Development OPPORTUNITIES

retail | restaurant | commercial

Approximately 1.97 acre lot at signalized intersection of Main Street and Route 14. Great opportunity for QSF, retail, commercial or mixed use.

Impressive 28,900 vehicles daily Route 14 traffic count. Area businesses include: BMO Harris Bank, Seven Eleven, True Value, Starbucks, McDonald's, Subway, UPS, Panera Bread and Citizens Bank. Blocks away from vibrant Downtown Cary...RARELY do properties in such a sought after location come on the market!