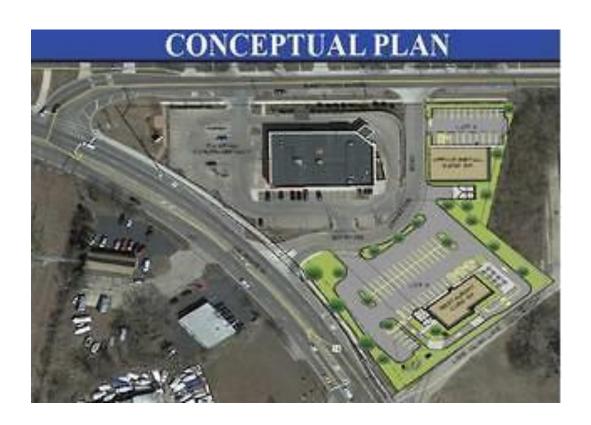

### CONCEPTUAL PLAN

- □ NEXT TO NEW CVS PHARMACY
- ☐ EXCELLENT EXPOSURE
- ☐ ACCESS FROM ROUTE 14
- ☐ ECONOMIC INCENTIVES
  THROUGH VILLAGE TIF
  DISTRICT
- □ POSSIBLE TO SUBDIVIDE

**ASKING PRICE: \$978,000** (\$11.39/sf)

# Multiple Development OPPORTUNITIES

retail | restaurant | commercial

Approximately 1.97 acre lot at signalized intersection of Main Street and Route 14. Great opportunity for QSF, retail, commercial or mixed use.