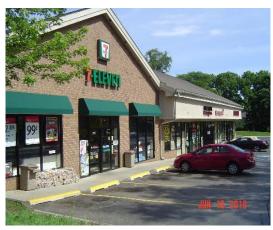

Impressive 28,900 vehicles daily Route 14 traffic count. Area businesses include: BMO Harris Bank, Seven Eleven, True Value, Starbucks, McDonald's, Subway, UPS, Panera Bread and Citizens Bank. Blocks away from vibrant Downtown Cary...RARELY do properties in such a sought after location come on the market!

#### AREA BUSINESSES & ATTRACTIONS