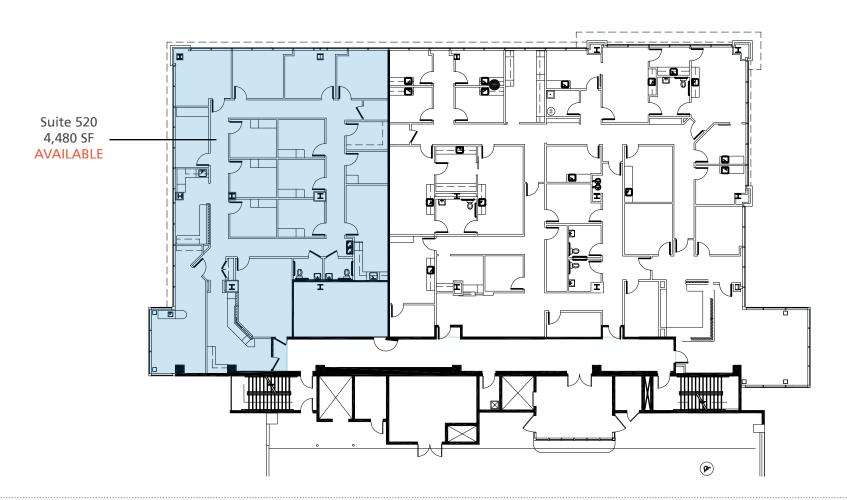

### PRIME MEDICAL SUITE FOR LEASE

| SPACE AVAILABLE | 4,480 SF |
|-----------------|----------|
| SUITE           | 520      |

# **Perimeter Town Center**

1150 E Hammond Drive | Atlanta, Georgia 30328

4,480 RSF Suite 520 (fifth floor)

FRANK FARRELL 770.913.3948 ffarrell@ackermanco.net www.ackermanco.com LARRY JAREMA 770.913.3954