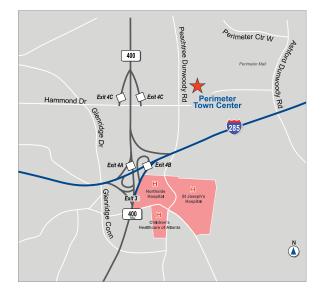

#### HIGHLIGHTS

- 80,000 SF of medical office space on six levels
- At the corner of Peachtree Dunwoody Road and Hammond Drive.
- Near St. Joseph's, Northside, and Children's Healthcare of Atlanta hospitals
- Within walking distance to Sandy Springs MARTA station
- Free surface and garage parking with direct access to each floor
- On-site management and maintenance and retail amenities

### **Perimeter Town Center**

1150 E Hammond Drive, Suite 520

Atlanta, Georgia 30328 Fulton County