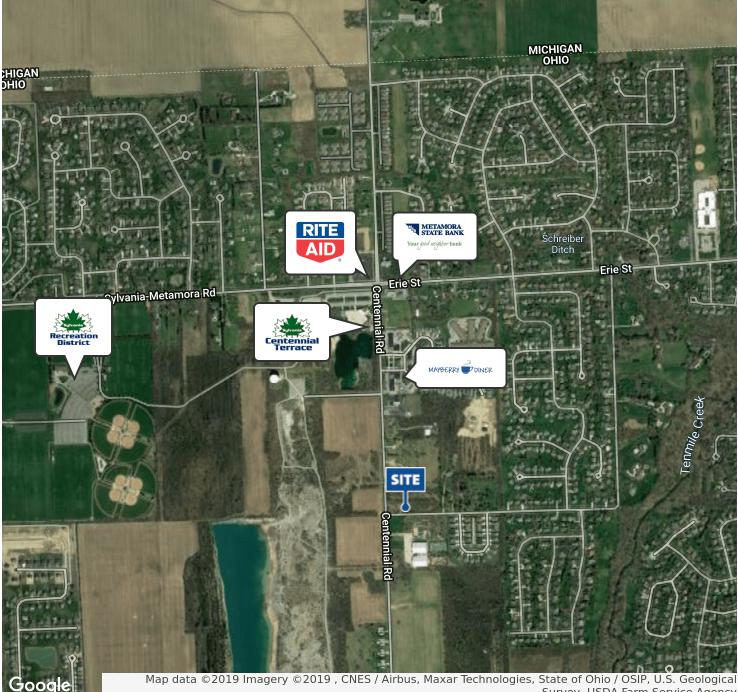

## LAND FOR SALE

## 5440 N. CENTENNIAL RD., SYLVANIA, OH 43560

"Innovative Solutions at Work"

Survey, USDA Farm Service Agency

FADI SBEHI 419.377.0795 fsbehi@millerdanberry.com