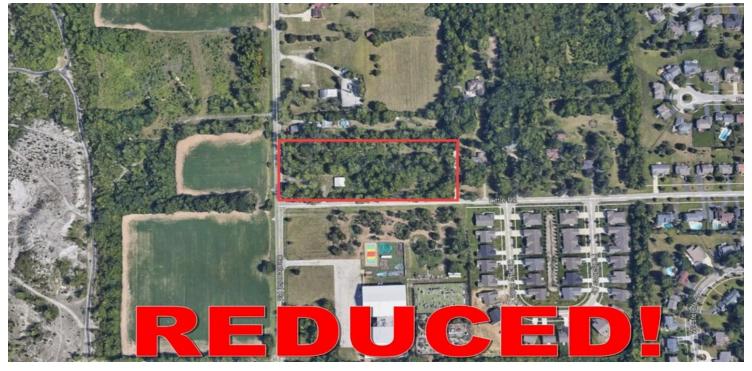

## LAND FOR SALE

## 5440 N. CENTENNIAL RD., SYLVANIA, OH 43560

"Innovative Solutions at Work"

| OFFERING SUMMARY   |                     | PROPERTY HIGHLIGHTS                               |           |          |          |
|--------------------|---------------------|---------------------------------------------------|-----------|----------|----------|
| Sale Price:        | \$359,000           | Prime Development Land                            |           |          |          |
|                    |                     | On the corner of N. Centennial Rd. and Little Rd. |           |          |          |
| Lot Size:          | 4.0 Acres           | Strong demographics and income                    |           |          |          |
|                    |                     | Area with strong residential demand               |           |          |          |
|                    |                     | Water, gas and electric availabe                  |           |          |          |
| Zoning:            | Residential         | Near Centennial Terrace and Quarry                |           |          |          |
|                    |                     | DEMOGRAPHICS                                      |           |          |          |
| County:            | Lucas               |                                                   | 1 MILE    | 3 MILES  | 5 MILES  |
|                    |                     | Total Households                                  | 1,742     | 11,558   | 26,157   |
| Traffic Count:     | 8,187 VPD (2016)    | Total Population                                  | 4,635     | 30,252   | 68,102   |
|                    |                     | Average HH Income                                 | \$103,166 | \$98,820 | \$93,639 |
| Real Estate Taxes: | \$1,725.22 Annually |                                                   |           |          |          |