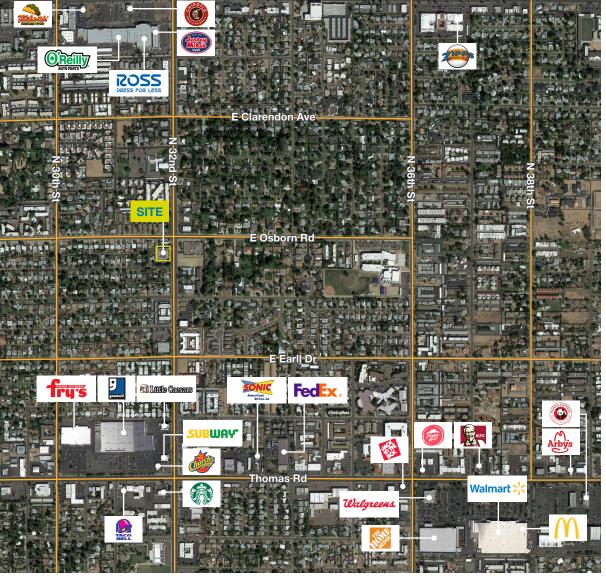

## **Features**

BUILDING ±2,713 SF, total contiguous

LEASE RATE \$21.00/SF full service

TYPE Office

LOCATION E Osborn Road and N 32nd Street

**ZONING** R-5, Phoenix

PARCEL 119-09-075A

# **Availabilities**

SUITE 111 SUITE 113 SUITE 114

±819 SF ±1,302 SF ±592 SF

**Eric Butler** 

T: 602.513.5106 C: 602.809.6570 ebutler@kiddermathews.com

kiddermathews.com

| DEMOGRAPHICS       |          |          |          |
|--------------------|----------|----------|----------|
| 2018               | 1 MILE   | 3 MILE   | 5 MILE   |
| Population         | 27,588   | 172,611  | 305,167  |
| Households         | 11,524   | 69,052   | 129,734  |
| Median HH Income   | \$40,231 | \$44,876 | \$49,772 |
| Daytime Employment | 10,158   | 117,103  | 321,756  |