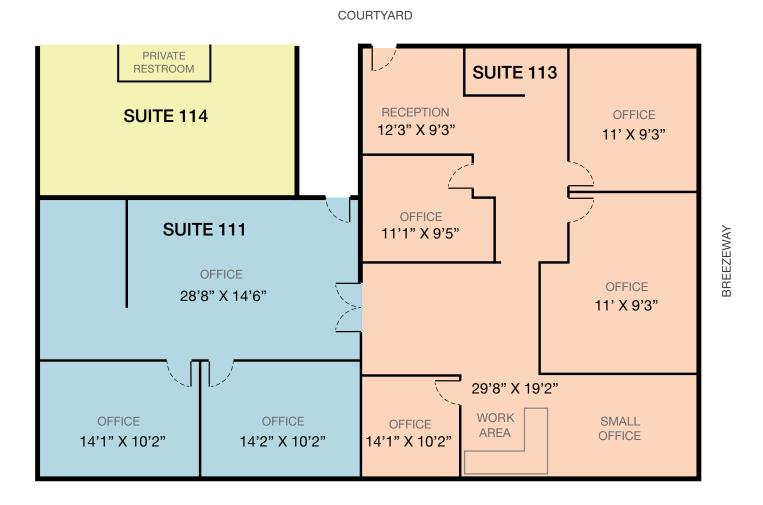

# **Availabilities**

SUITE 111 SUITE 113 SUITE 114

±819 SF ±1,302 SF ±592 SF

**Eric Butler** 

T: 602.513.5106 C: 602.809.6570 ebutler@kiddermathews.com

kiddermathews.com

| DEMOGRAPHICS       |          |          |          |
|--------------------|----------|----------|----------|
| 2018               | 1 MILE   | 3 MILE   | 5 MILE   |
| Population         | 27,588   | 172,611  | 305,167  |
| Households         | 11,524   | 69,052   | 129,734  |
| Median HH Income   | \$40,231 | \$44,876 | \$49,772 |
| Daytime Employment | 10,158   | 117,103  | 321,756  |

### Floor Plan

SUITE 111 - ±819 SF

SUITE 113 - ±1,302 SF

**SUITE 114 - ±592 SF** 

\*contiguous: ±2,713 SF