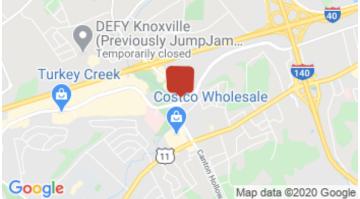

## 10+ ACRES AT ENTRANCE TO TURKEY CREEK, KNOXVILLE

Lease Rate:\$30 - 35 PSF (Annual)Base Monthly Rent:\$18,062 - 21,072Lease Type:Net Lease, Absolute NNN

Nearest MSA: Knoxville
County: Knox
Tax ID/APN: 131 057

Great retail/office opportunity at Lovell Rd and I-40. 1600-7225sf available in new retail centers. Out parcel availability Two new hotels—Aloft and Tru by Hilton....opening 4th Qtr 2019. Directly across street from 400 acre Turkey Creek development. See attached flyer.