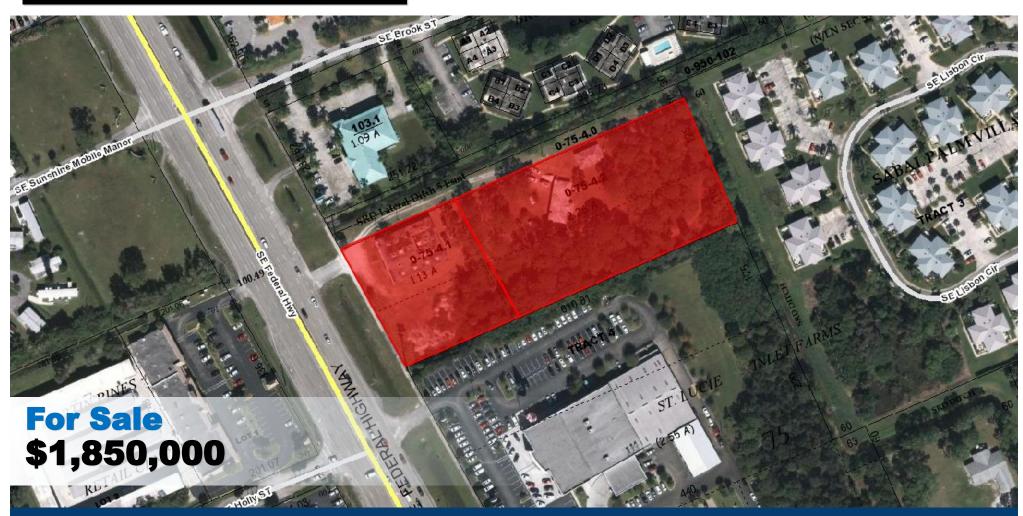

### **Property Details**

**Location:** 5051 SE Federal Highway, Stuart FL 34997

**Price:** \$1,850,000

**Building Size:** 8,000 SF warehouse / 912 SF home with detached

garage

**Building Type:** Warehouse + Home

**Acreage:** 3.39 AC Total (1.13 AC / 2.26 AC)

**Frontage:** +/- 228'

**Traffic Count:** 37,238 average daily traffic

Year Built: 1965

**Construction Type:** Unknown

Parking Spaces: Plenty

**Zoning:** GC + R-3A

**Land Use:** Commercial General / Off / Retail

**Utilities:** Undisclosed

Potential redevelopment project! This site features a combined total of 3.39 AC, with a warehouse industrial building on 1.13 AC and a home with detached garage on 2.26 AC. Site has potential to be redeveloped into retail, office, storage, or other uses under GC zoning.

5051 SE Federal Highway, Stuart FL 34997

**Property Aerial** 

Listing Agent:

Matt Crady 772-260-1655

mcrady@commercialrealestatellc.com

Office:

49 SW Flagler Ave. Suite 301

Stuart FL, 34994