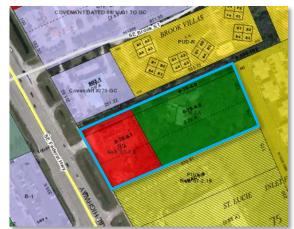

:**

- Business and professional offices
- Commercial amusements, indoor / outdoor
- Commercial day care
- Construction industry sales
- Construction sales and services
- Financial institutions
- Flea markets
- Funeral homes
- General retail sales and services
- Golf driving ranges
- Hotels, motels, resorts and spas
- Kennels, commercial
- Limited retail sales and services

- Marinas, commercial
- Medical services
- Pain management clinics
- Parking lots and garages
- Recreational vehicle parks
- Recreational vehicle parks
- Residential storage facilities
- Restaurants, convenience, with/ out drive-thru facilities
- Restaurants general
- Shooting ranges, indoor
- Vehicular sales and services
- Vehicular service and maintenance
- Veterinary medical services
- Wholesale trades and services



Listing Agent:

Matt Crady 772-260-1655

mcrady@commercialrealestatellc.com

Office:

49 SW Flagler Ave. Suite 301 Stuart FL, 34994



5051 SE Federal Highway, Stuart FL 34997

Floor Plan





1 s Mas

(750)





Listing Agent:

Matt Crady 772-260-1655

mcrady@commercialrealestatellc.com

15

30

Office:

49 SW Flagler Ave. Suite 301 Stuart FL, 34994



5051 SE Federal Highway, Stuart FL 34997

**Property Aerial** 





Listing Agent:

Matt Crady 772-260-1655

mcrady@commercialrealestatellc.com

Office:

49 SW Flagler Ave. Suite 301

Stuart FL, 34994