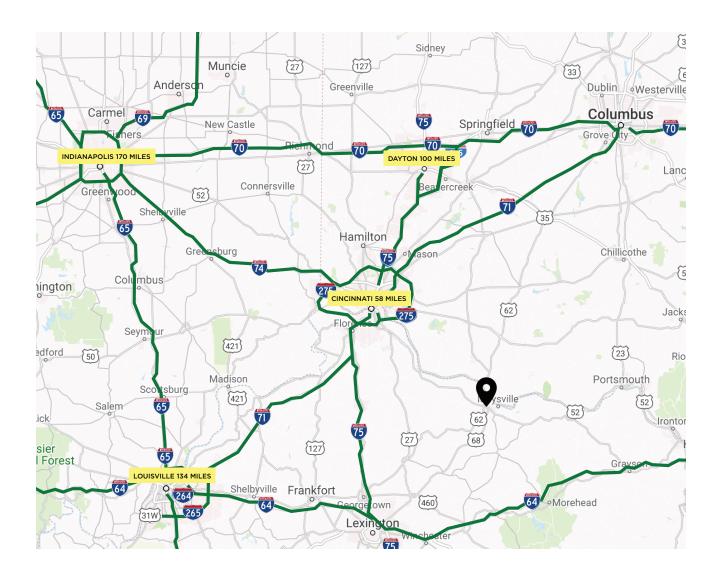

### ADDITIONAL INFORMATION

Location: Cincinnati: 58 miles

Lexington: 62 miles Louisville: 134 miles

Transportation: I-64: 40 miles

Fleming-Mason Airport: 10 miles

Major Employers: Mitsubishi Electric Automotive America Inc

Green Tokia Co. Ltd. Crounse Corporation

OFFICE | MANUFACTURING | WAREHOUSE 1506-1516 INDUSTRIAL PARK DR | MAYSVILLE, KY | 41056