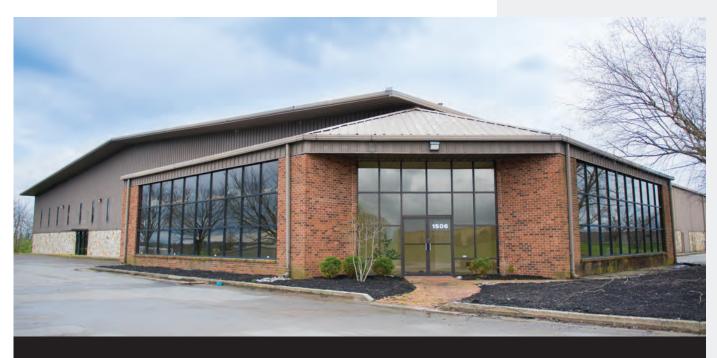

OFFICE | MANUFACTURING | WAREHOUSE 1506-1516 INDUSTRIAL PARK DR | MAYSVILLE, KY | 41056

1506-1516 Industrial Park Dr. | Maysville, Kentucky | 123,280± SF

#### **FEATURES**

- Located on Highway AA
- High-Quality Light Industrial/Manufacturing ^ Facility
- Additional Land For Expansion

OFFICE | MANUFACTURING | WAREHOUSE 1506-1516 INDUSTRIAL PARK DR | MAYSVILLE, KY | 41056

#### PROPERTY DETAILS

Building Size: 123,280 SF

Manufacturing/ Warehouse: 117,550 SF

Office: 4,820 SF

Available Space: 57,999 SF

Land Area: 50.71 Acres

Minimum Divisible: 15,447 SF

Maximum Contiguous: 42,552 SF