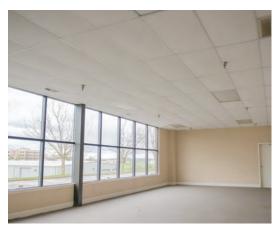

#### PROPERTY DETAILS

Building Size: 123,280 SF

Manufacturing/ Warehouse: 117,550 SF

Office: 4,820 SF

Available Space: 57,999 SF

Land Area: 50.71 Acres

Minimum Divisible: 15,447 SF

Maximum Contiguous: 42,552 SF