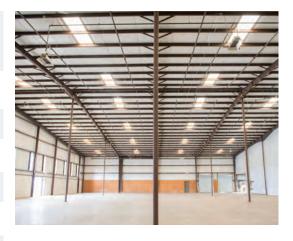

#### PROPERTY DETAILS

Building Size: 123,280 SF

Manufacturing/ Warehouse: 117,550 SF

Office: 4,820 SF

Available Space: 57,999 SF

Land Area: 50.71 Acres

Minimum Divisible: 15,447 SF

Maximum Contiguous: 42,552 SF

Loading: 20 Exterior dock doors | 4 Drive-in doors

Construction: Floor: 6" Reinforced concrete

Roof: Galvanized

Walls: Pre-engineered metal and masonry

Year Built: 1993

Ceiling Height: 21-30'

Column Spacing: 25x50'