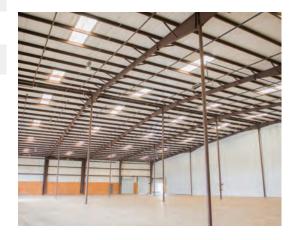

#### PROPERTY DETAILS

Building Size: 123,280 SF

Manufacturing/ Warehouse: 117,550 SF

Office: 4,820 SF

Available Space: 57,999 SF

Land Area: 50.71 Acres

Minimum Divisible: 15,447 SF

Maximum Contiguous: 42,552 SF

Loading: 20 Exterior dock doors | 4 Drive-in doors

Construction: Floor: 6" Reinforced concrete

Roof: Galvanized

Walls: Pre-engineered metal and masonry

Year Built: 1993

Ceiling Height: 21-30'

Column Spacing: 25x50'