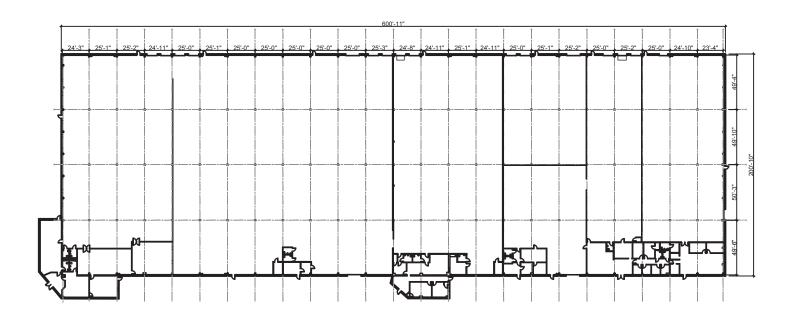

### SITE PLAN

| BUILDING INFORMATION |                                                 |                |
|----------------------|-------------------------------------------------|----------------|
| SQUARE FEET          | CLEAR HEIGHT                                    | COLUMN SPACING |
| 129,971 SQFT         | DECK: 23.50' - 32.00'<br>CLEAR: 21.00' - 29.50' | 25' X 50'      |