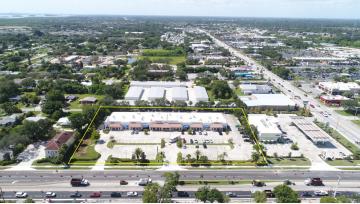

### **Property Highlights**

- · Excellent Location on busy East-West 17th Street Corridor
- Across the Street From Walmart Neighborhood Market
- · Adjacent to Cumberland Farms
- · Active Retail Center with destination tenants