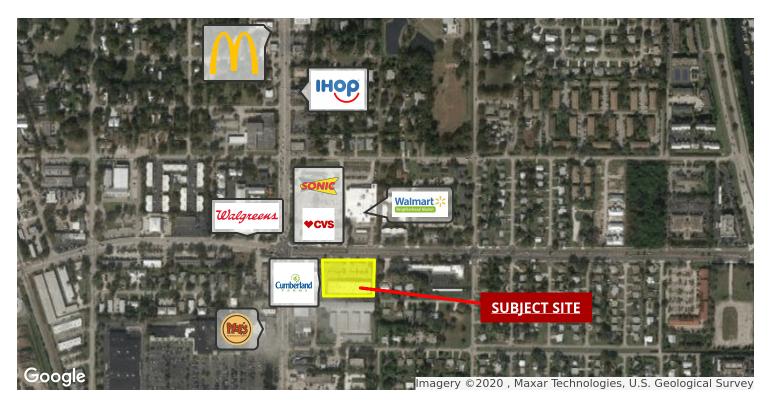

### **Property Highlights**

- · Excellent Location on busy East-West 17th Street Corridor
- Across the Street From Walmart Neighborhood Market
- · Adjacent to Cumberland Farms
- · Active Retail Center with destination tenants