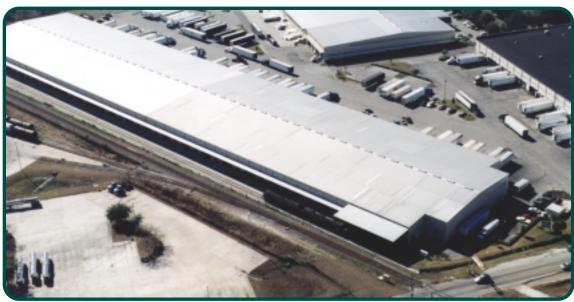

## LAKELAND, FLORIDA FOR LEASE - DISTRIBUTION/MANUFACTURING WAREHOUSE

Industrial/warehouse containing 178,500 square feet. Ideal Central Florida location, located on Knights Station Road, just 1/2 mile from full interchange at Exit 17.

Photo: Aerial Innovations, Inc.

Attractive, functional. Construction is concrete block with steel frame. Contains 46 bays on rail spur. May be leased in multiples of 3,800 square feet. Ample parking and turning radius for trucks.

Warehouse has all necessary amenities including City of Lakeland water, sewer and electric. Natural gas is available.

30 common carrier lines - 9 with local terminals, major parcel services and convenient air freight connections.