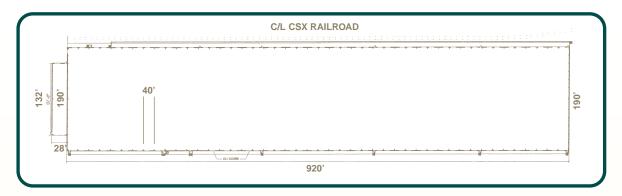

## **SPECIFICATIONS**

- Building 190' x 920' total area 174,800 square feet
- Additional truck loading north end, 28' x 132'
- Covered 10' loading dock; east side on rail spur
- Overhead doors 10' x 10'
- Construction 9'4" concrete block walls with steel frame
- Floor 5 1/2" reinforced concrete
- Eave height 24'
- Continuous translucent wall panels

- Column spacing 40'
- 46 bays 20' x 190'
- City water, electric and sewer
- Zoned business park
- Overhead fire sprinkler system
- · Ample parking, including trucks
- I0' ridge vent each bay
- Three phase electrical services available, and 227/480V, I20/240V, I20/208V
- Units can be divided by 3,800 square feet