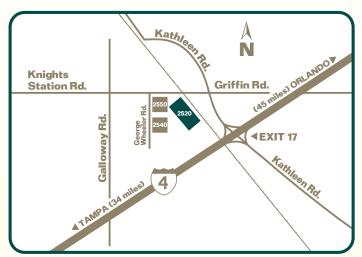

## LAKELAND, FLORIDA FOR LEASE - DISTRIBUTION/MANUFACTURING WAREHOUSE

Industrial/warehouse containing 178,500 square feet. Ideal Central Florida location, located on Knights Station Road, just 1/2 mile from full interchange at Exit 17.

Fast access to Highways 98, 92 and Interstate 4. Interstate 4 links east and west coasts and connects with north-south highways Interstate 75 and U.S. 27. Approximately I/2 mile from full interchange.

Located midway between two major international airports - Tampa and Orlando. Lakeland Linder Regional Airport serves general aviation with up to 8,500 feet of lighted runway.

FOR MORE INFORMATION AND LEASING DETAILS, CONTACT

## GREAT LOCATION: LAKELAND, FLORIDA

Midway between Orlando and Tampa. Approximately 7.5 million people live within a 100 mile radius. An All-American city in the top 25 fastest growing MSAs in the country.