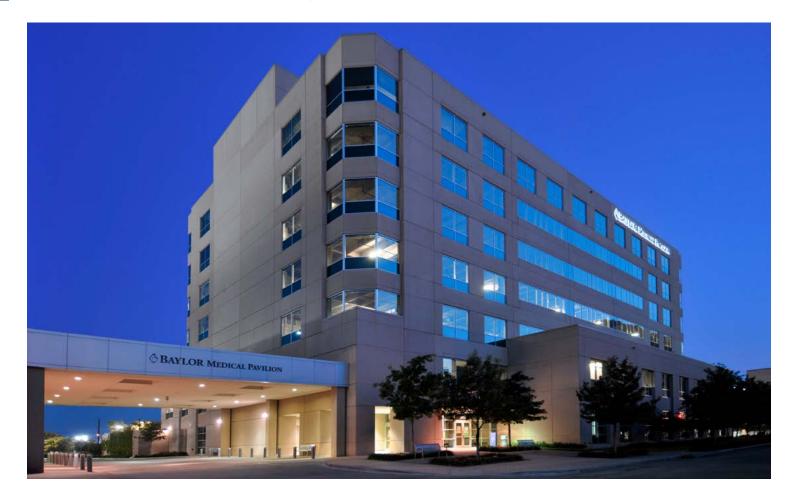

## **Baylor Medical Pavilion**

3900 JUNIUS STREET | DALLAS, TEXAS 75246

## Healthcare in the Center of it All SPACES AVAILABLE FROM 2,117 - 22,623 RSF

- 7-story Medical Office Building built in 2007
- Renovated in 2018
- On-Campus; across the street from the Baylor University Medical Center
- Currently home to many specialties: orthopedics, fertility, dermatology as well as Women's Imaging
- Move-in ready spaces with high quality finishes
- Valet parking service
- 24-hour campus security
- On-site owner management and engineering
- Dart rail access provided via the green line
- Full service leases
- Storage space available
- Free parking
- Covered drop off area for patients