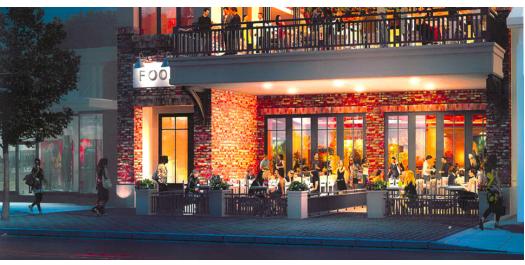

## FOR SALE OR LEASE | DOWNTOWN PLEASANTON Stunning New Construction | 4,503 SF 2-Story Restaurant With Rooftop And Porch Seating

725

MAIN

STREET

ROBIN NEWTON Dir: 925.413.7613 robin.newton@tricommercial.com CaIDRE #01298897

#### IDEAL FOR OWNER/USER OPPORTUNITY

 $\pm$ 4,503 SF 2-Story Restaurant Building with over 1,800 SF of Patio dining area

#### **PROPERTY HIGHLIGHTS**

- Restaurant space with lots of outdoor dining area with huge terrace
- Electronically controlled awnings & trellises
- Located in the heart of downtown Pleasanton
- Custom improvements available
- Grease trap 1500 gallons
- Elevator available
- Rear building easement for deliveries
- Fire suppression and alarm installed
- Electrical 600A 120/208V
- Call for Pricing