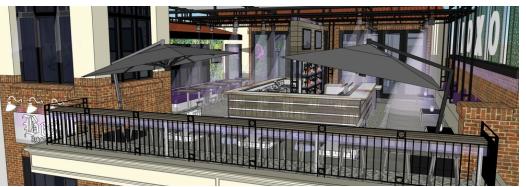

#### IDEAL FOR OWNER/USER OPPORTUNITY

 $\pm$ 4,503 SF 2-Story Restaurant Building with over 1,800 SF of Patio dining area

#### **PROPERTY HIGHLIGHTS**

- Restaurant space with lots of outdoor dining area with huge terrace
- Electronically controlled awnings & trellises
- Located in the heart of downtown Pleasanton
- Custom improvements available
- Grease trap 1500 gallons
- Elevator available
- Rear building easement for deliveries
- Fire suppression and alarm installed
- Electrical 600A 120/208V
- Call for Pricing

# 1ST FL| 3,053 SF + 516 SF PATIO 2ND FL|1,450 SF + 1,316 SF TERRACE