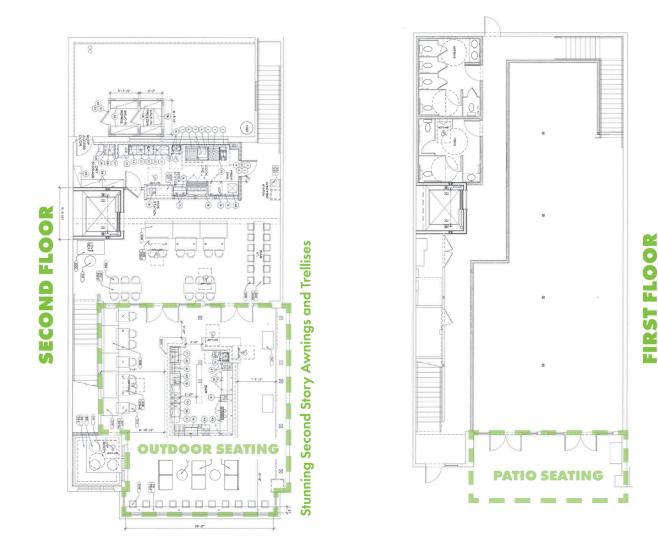

# 1ST FL| 3,053 SF + 516 SF PATIO 2ND FL|1,450 SF + 1,316 SF TERRACE

#### **PROPERTY HIGHLIGHTS**

- Restaurant space with lots of outdoor dining area with huge terrace
- Electronically controlled awnings & trellises
- Located in the heart of downtown Pleasanton
- Custom improvements available
- Grease trap 1500 gallons
- Elevator available
- Rear building easement for deliveries
- Fire suppression and alarm installed
- Electrical 600A 120/208V
- Call for Pricing