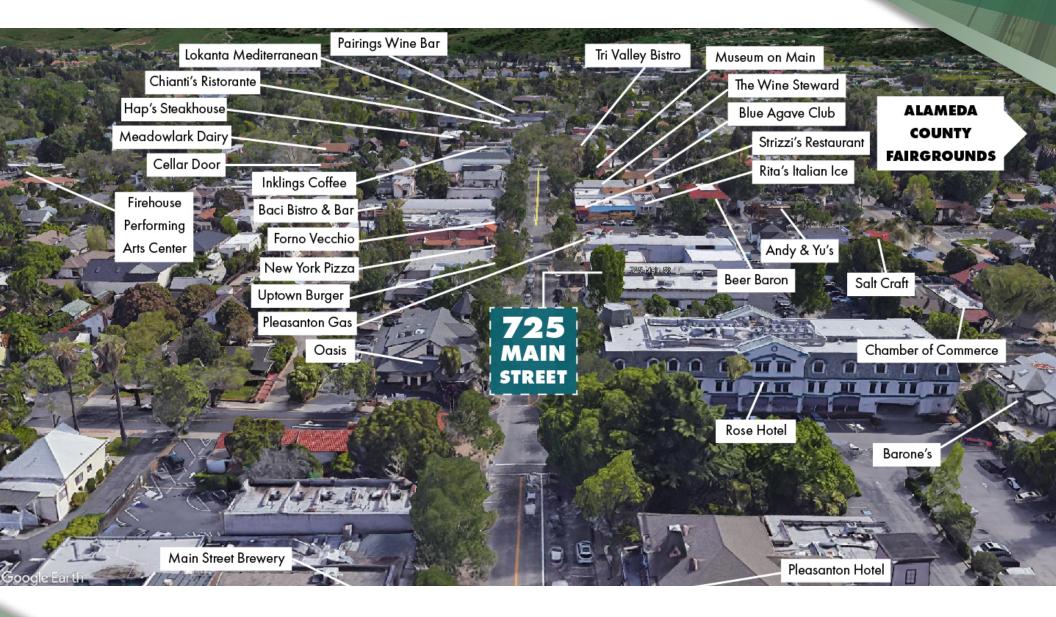

Great Street Visibility 15,700 AADT on Main Street Highest Foot Traffic in Pleasanton