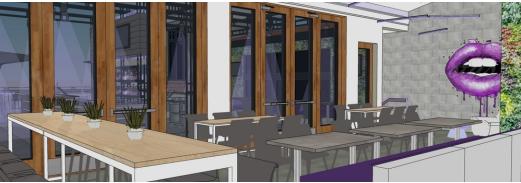

#### IDEAL FOR OWNER/USER OPPORTUNITY

 $\pm$ 4,503 SF 2-Story Restaurant Building with over 1,800 SF of Patio dining area

#### **PROPERTY HIGHLIGHTS**

- Restaurant space with lots of outdoor dining area with huge terrace
- Electronically controlled awnings & trellises
- Located in the heart of downtown Pleasanton
- Custom improvements available
- Grease trap 1500 gallons
- Elevator available
- Rear building easement for deliveries
- Fire suppression and alarm installed
- Electrical 600A 120/208V
- Call for Pricing