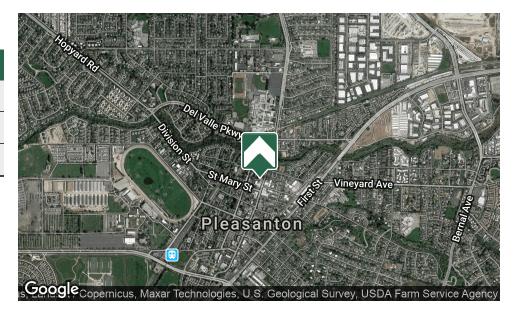

#### 725 MAIN STREET Downtown Pleasanton

725 MAIN STREET Downtown Pleasanton

Great Street Visibility 15,700 AADT on Main Street Highest Foot Traffic in Pleasanton