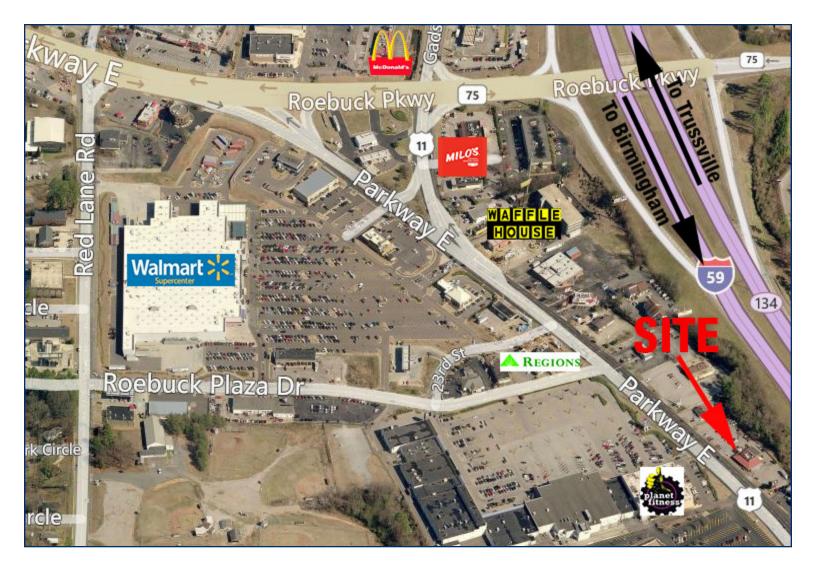

## For Sale

Address: 9115 Parkway East Birmingham, AL 35206

Retail Building: 5,297 +/- SF

Site: 1.23 +/- acres

- Formerly used as a restaurant and suitable for other retail uses or complete redevelopment of the site
- Approximately 382 feet frontage on Parkway East (24,670 VPD traffic count) in addition to I-59 frontage
- Across from the new Planet Fitness, just down from Walmart Supercenter in the Roebuck area