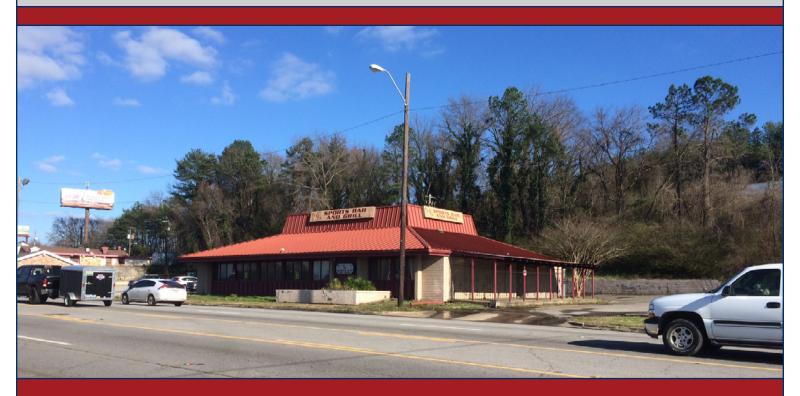

## For Sale

Address: 9115 Parkway East Birmingham, AL 35206

Retail Building: 5,297 +/- SF

Site: 1.23 +/- acres

- Formerly used as a restaurant and suitable for other retail uses or complete redevelopment of the site
- Approximately 382 feet frontage on Parkway East (24,670 VPD traffic count) in addition to I-59 frontage
- Across from the new Planet Fitness, just down from Walmart Supercenter in the Roebuck area