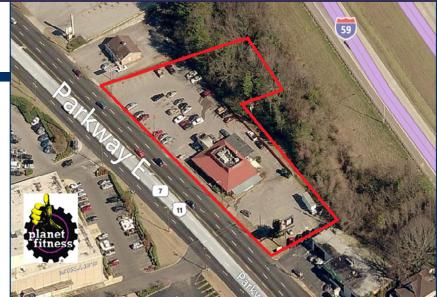

## For Sale

Address: 9115 Parkway East Birmingham, AL 35206

Retail Building: 5,297 +/- SF

Site: 1.23 +/- acres

- Formerly used as a restaurant and suitable for other retail uses or complete redevelopment of the site
- Approximately 382 feet frontage on Parkway East (24,670 VPD traffic count) in addition to I-59 frontage
- Across from the new Planet Fitness, just down from Walmart Supercenter in the Roebuck area