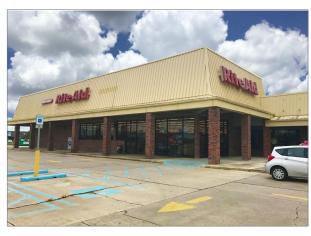

# Former Rite Aid

1238 St. Charles Avenue, Houma, LA

## **Property Summary**

Well positioned in one of the densest pockets in Houma. This site offers excellent access and visibility from St Charles, St, which serves as a major gateway in the marketplace. This is a great opportunity for a local, regional or a national user to backfill this box that has a ton of potential.