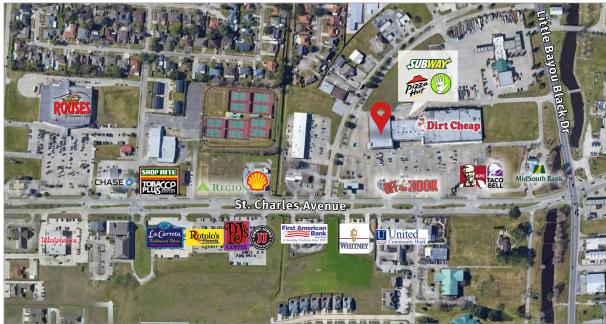

## **Property Summary**

Well positioned in one of the densest pockets in Houma. This site offers excellent access and visibility from St Charles, St, which serves as a major gateway in the marketplace. This is a great opportunity for a local, regional or a national user to backfill this box that has a ton of potential.

#### **Traffic Counts**

- Little Bayou Black Drive, north of site: 16k
- W Tunnel Boulevard, north of site: 28k

| 2019 Demographics | 1 mi.    | 3 mi.    | 5 mi.    |
|-------------------|----------|----------|----------|
| Population        | 8,501    | 44,593   | 66,391   |
| Avg HH Income     | \$97 574 | \$73,668 | \$69,008 |