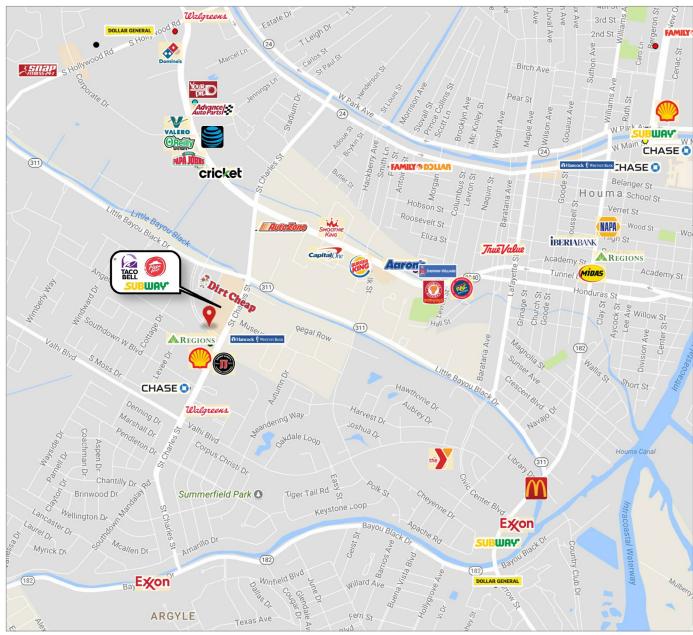

# Former Rite Aid

1238 St. Charles Avenue, Houma, LA

## **Property Summary**

Well positioned in one of the densest pockets in Houma. This site offers excellent access and visibility from St Charles, St, which serves as a major gateway in the marketplace. This is a great opportunity for a local, regional or a national user to backfill this box that has a ton of potential.

#### **Traffic Counts**

- Little Bayou Black Drive, north of site: 16k
- W Tunnel Boulevard, north of site: 28k

| 2019 Demographics | 1 mi.    | 3 mi.    | 5 mi.    |
|-------------------|----------|----------|----------|
| Population        | 8,501    | 44,593   | 66,391   |
| Avg HH Income     | \$97 574 | \$73,668 | \$69,008 |