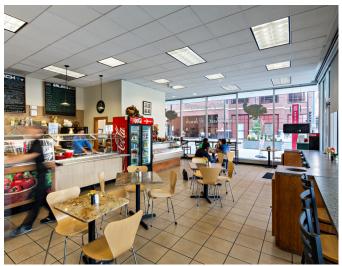

### **PROPERTY FEATURES**

- + Newly renovated lobby and commons areas
- + Building signage and naming rights
- + 1,400 SF fitness center (all new equipment)
- + Cafe, open for breakfast, lunch and catering
- + Conference facilities
- + In building parking (valet available)
- + Owner occupied
- + Suites with furniture available