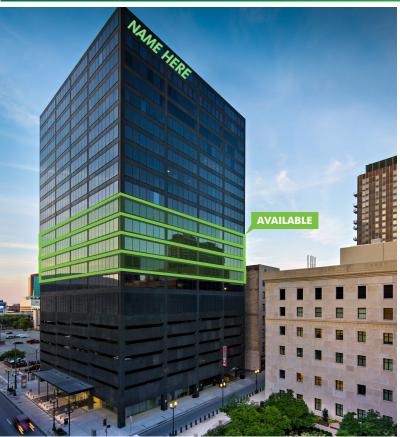

# 1,500 - 75,680 RSF AVAILABLE 500 NORTH BROADWAY

ST. LOUIS, MO 63102

#### **CURRENT AVAILABILITY**

| SUITE | RSF    | AVAILABLE             |
|-------|--------|-----------------------|
| 900*  | 18,920 | Sublease              |
| 1000* | 18,920 | Sublease              |
| 1100* | 18,920 | Sublease              |
| 1200* | 18,920 | Sublease              |
| 1350  | 1,550  | Now                   |
| 1450  | 2,449  | Now (fully furnished) |
| 1650  | 7,001  | Now                   |