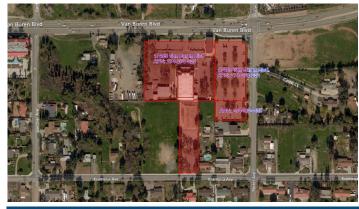

## Utilities

Site

**Land SF:** 303,613 SF

**Parcel Number:** 274-070-032, 033 & 035

**Zoning:** M-SC

Vine Life Church 17421, 17455 & 17483 Van Buren Blvd.

Riverside, CA 92504

Business Park: Vine Life Church

County: Riverside
Market: East Valley
Sub Market: Riverside

**Property Near:** Van Buren Blvd. & Porter Ave.

 Land Size (Acres)
 6.97 Acres

 Available SF:
 23,448 SF

 Building SF:
 23,448 SF

 Office SF:
 23,448 SF

## **Comments**

**Property Comments:** Great For Church, Community Center, Banquet Hall Or Many Other Commercial Uses Or Redevelopment Opportunities. **Listing Comments:** Available at Close. One of the Largest Church Campuses in Riverside County For Sale. Includes 2 Buildings, 3,648 SF & 19,800 SF. Giant 6.97 Acre Lot. Paved & Landscaped Parking Area. Flexible County Zoning.