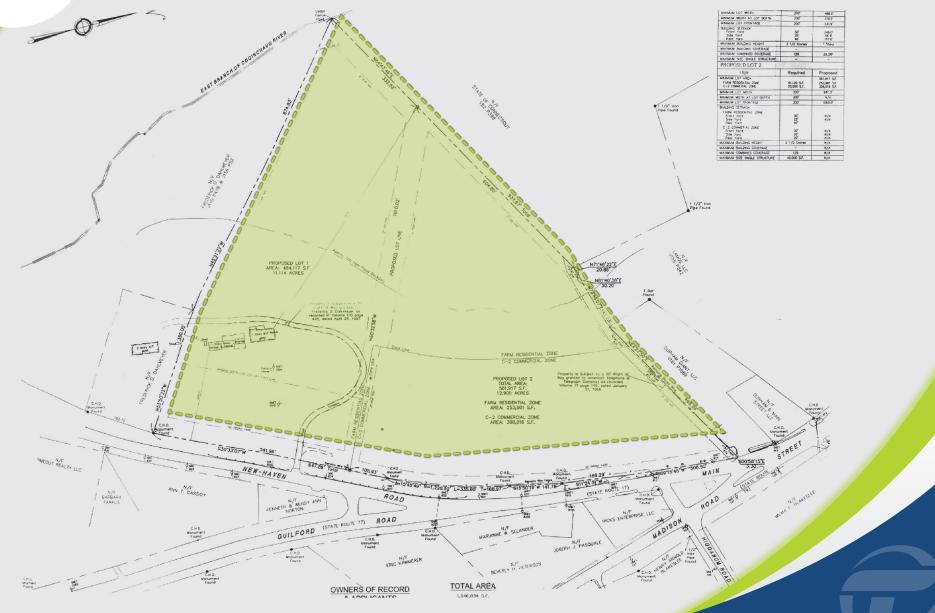

## AVAILABLE: 12.9 ACRES DEVELOPMENT OPPORTUNITY

Many retail options available in an exceptional high traffic area located in the heart of this growing community!

LOCAL RETAIL: Citgo, Dunkin Donuts and many more!