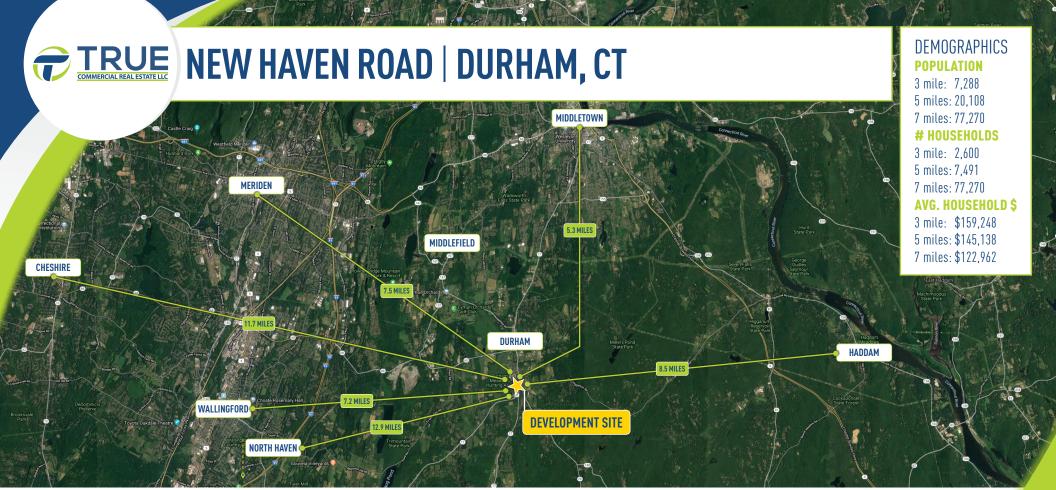

## AVAILABLE: 12.9 ACRES DEVELOPMENT OPPORTUNITY

Many retail options available in an exceptional high traffic area located in the heart of this growing community!

LOCAL RETAIL: Citgo, Dunkin Donuts and many more!