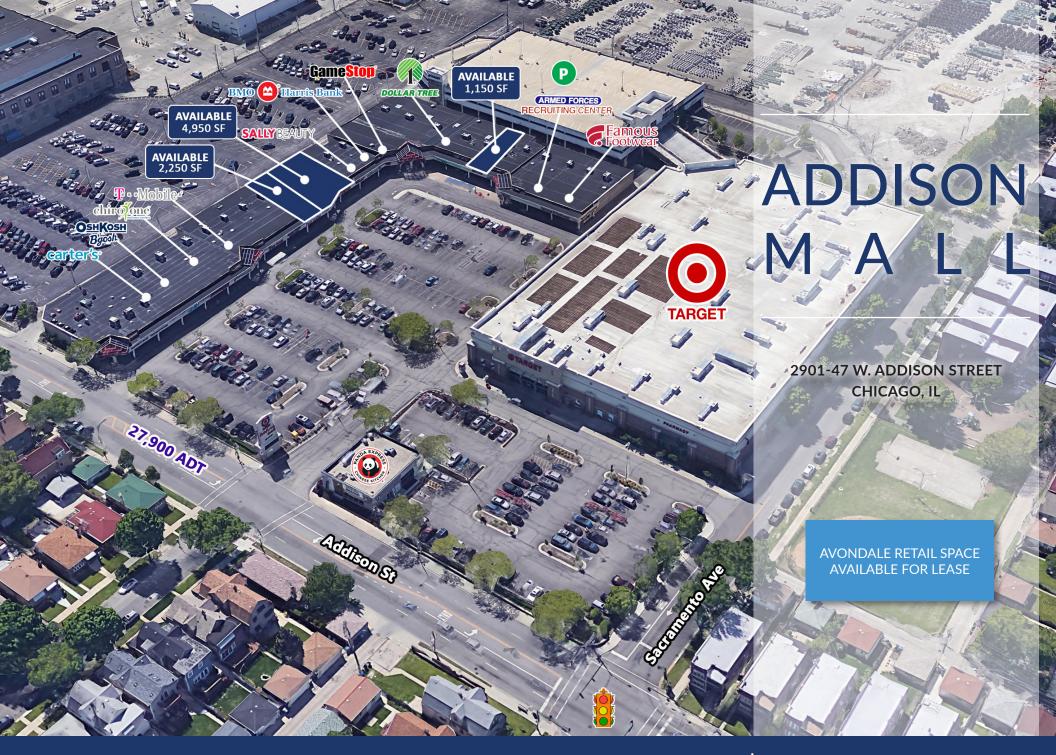

### AVONDALE SPACE AVAILABLE

## **ADDISON MALL**

2901-47 W. Addison Street | Chicago, IL

#### **SPACE AVAILABLE**

1,150 SF, 2,250 SF & 4,950 SF

#### **SITE SUMMARY**

- Up to 7,200 SF Available Contiguous
- Excellent Co-Tenancy: Target, Dollar Tree, Famous Footwear, T-Mobile, BMO Harris, Carter's Oshkosh, Panda Express
- Ample Parking
- Limited Use Restrictions

Addison Mall is located along Addison Street (27,000 VPD) between the Kennedy Expressway (I-90/94) and Wrigley Field, in the Avondale neighborhood on Chicago's Northwest Side. Anchored by a high performing Target store, Addison Mall provides retailers access to a growing, affluent population in an accessible, central location with excellent local and national co-tenancy.