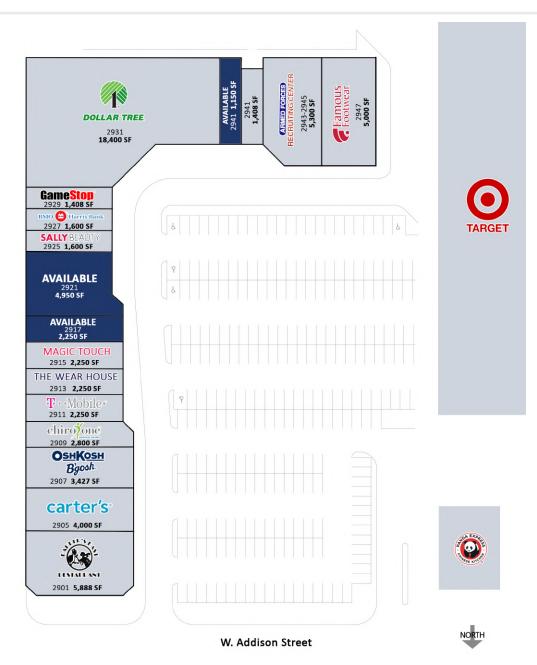

#### **SPACE AVAILABLE**

1,150 SF, 2,250 SF & 4,950 SF

#### **SITE SUMMARY**

- Up to 7,200 SF Available Contiguous
- Excellent Co-Tenancy: Target, Dollar Tree, Famous Footwear, T-Mobile, BMO Harris, Carter's Oshkosh, Panda Express
- Ample Parking
- Limited Use Restrictions