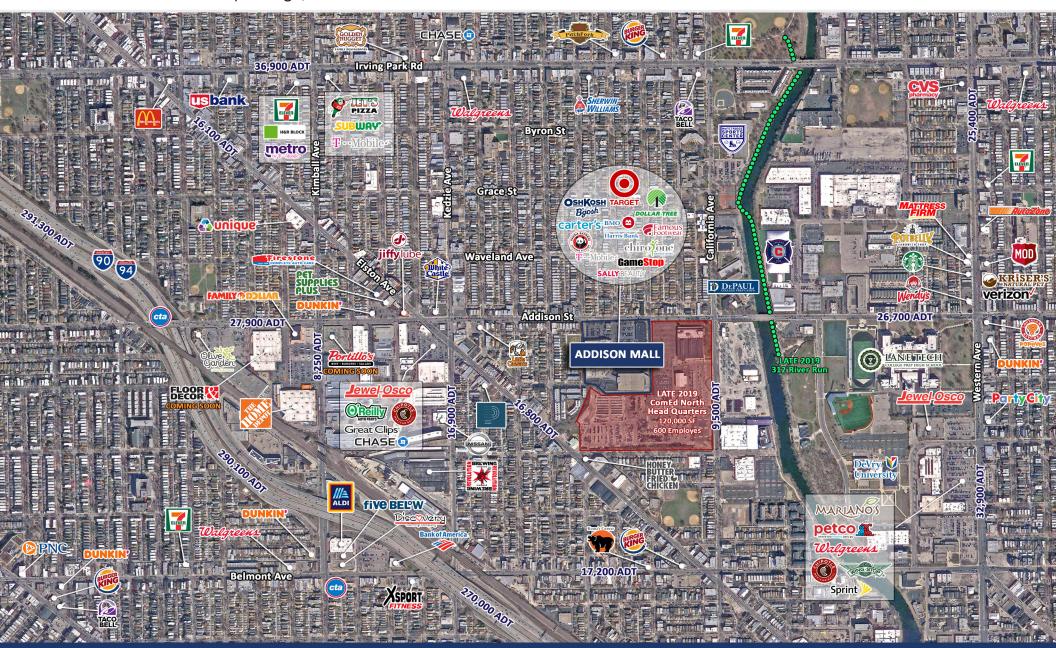

Addison Mall is located along Addison Street (27,000 VPD) between the Kennedy Expressway (I-90/94) and Wrigley Field, in the Avondale neighborhood on Chicago's Northwest Side. Anchored by a high performing Target store, Addison Mall provides retailers access to a growing, affluent population in an accessible, central location with excellent local and national co-tenancy.

Recognized as one of the nation's 10 hottest neighborhoods by Lonely Planet, Avondale is thriving with a diverse restaurant and bar scene and is seeing significant investment in commercial and residential development bringing jobs and high quality housing to the area. Avondale has quickly become a top destination for young professionals and families. Median home values have risen over 45% in the past 10 years.

| POPULATION DENSITY | 10,802   | ½ Mile |
|--------------------|----------|--------|
|                    | 53,088   | 1 Mile |
|                    | 265,781  | 2 Mile |
| DAYTIME EMPLOYMENT | 4,710    | ½ Mile |
|                    | 13,175   | 1 Mile |
|                    | 58,288   | 2 Mile |
| AVERAGE HH INCOME  | \$91,565 | ½ Mile |
|                    | \$86,526 | 1 Mile |
|                    | \$88,192 | 2 Mile |