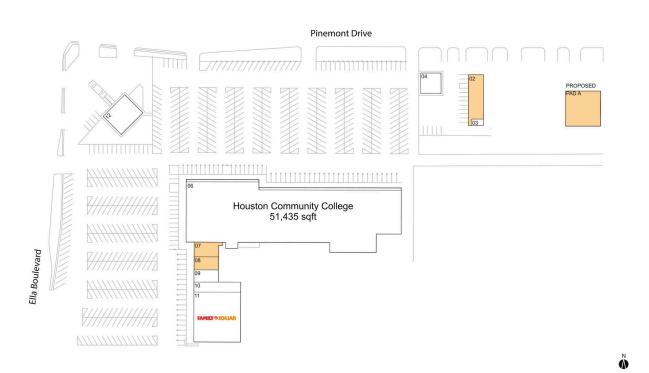

#### **AVAILABLE SPACE**

| 02 | 2,562 SF |
|----|----------|
| 07 | 1,387 SF |
| 08 | 1,250 SF |

### PAD OPPORTUNITIES

PAD A .6 AC/ 26,136 SF

#### **CURRENT RETAILERS**

| 03 | Houston Cellular          | 400 SF    |
|----|---------------------------|-----------|
| 04 | Hartz Crispy Chicken      | 1,600 SI  |
| 06 | Houston Community College | 51,435 SI |
| 09 | Star Beauty Supply        | 1,243 SI  |
| 10 | Oak Forest Cleaners       | 1,900 SI  |
| 11 | Family Dollar             | 9,200 SF  |
| 12 | Handi Stop 7              | 3,000 SI  |
|    |                           |           |