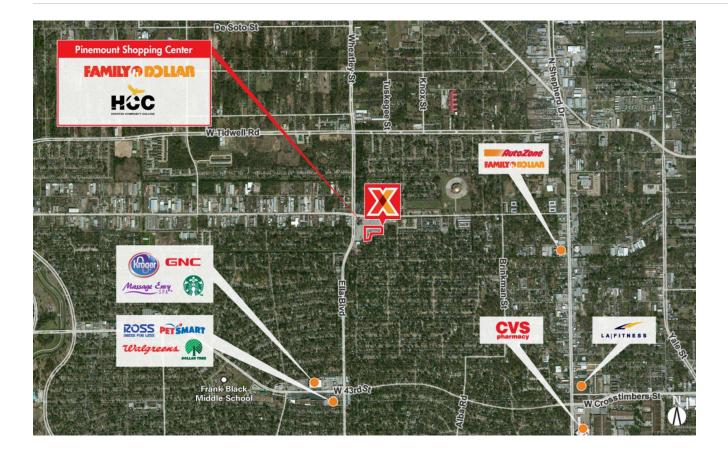

### 29.839987, -95.427838 1205 Pinemont Drive | Houston, TX 77018

# PINEMONT SHOPPING CENTER

Retail space for lease located in a densely populated area of 134,000+ within 3 miles

Anchored by  $51,035\ SF\ Houston\ Community\ College\ with\ daily\ student\ traffic$ 

Affluent customer with \$114,000+ average household income within one mile of the center